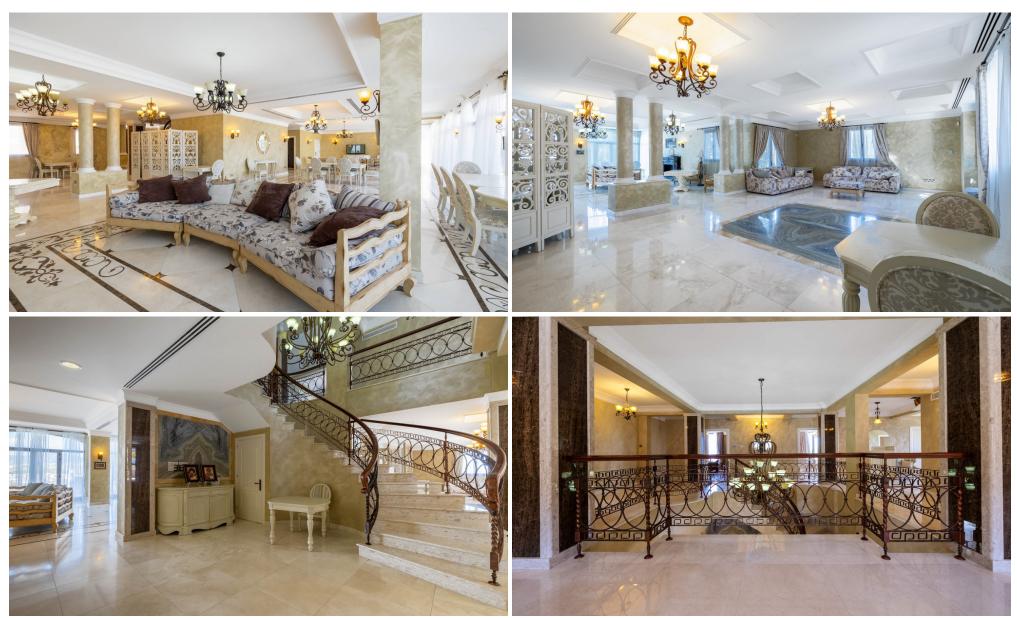

## 6+ Bedroom House for Sale in Alethriko, Larnaca District

Welcome to your very own private oasis! This stunning 8-bedroom, 10-bathroom villa is the epitome of luxury and tranquility, situated on a spacious 7000m2 plot between the bustling cities of Limassol and Larnaca. As soon as you step through the doors of this expansive private residence, you'll be struck by the sheer opulence of the space. From the grand entrance hall to the airy, light-filled rooms and unobstructed views stretching out to the horizon, every aspect of this villa has been designed with luxury and comfort in mind.

Take a dip in the private infinity pool or work on your backhand on the private tennis courts before wandering through the mature gardens, filled...

| Property Info |     | Plot / Area Info |      | Additional info  |                  |
|---------------|-----|------------------|------|------------------|------------------|
|               |     |                  |      | Reference Number | 92200            |
| Covered Area  | 996 | Plot area        | 6921 | Property type    | House            |
|               |     |                  |      | Condition        | <b>Brand New</b> |