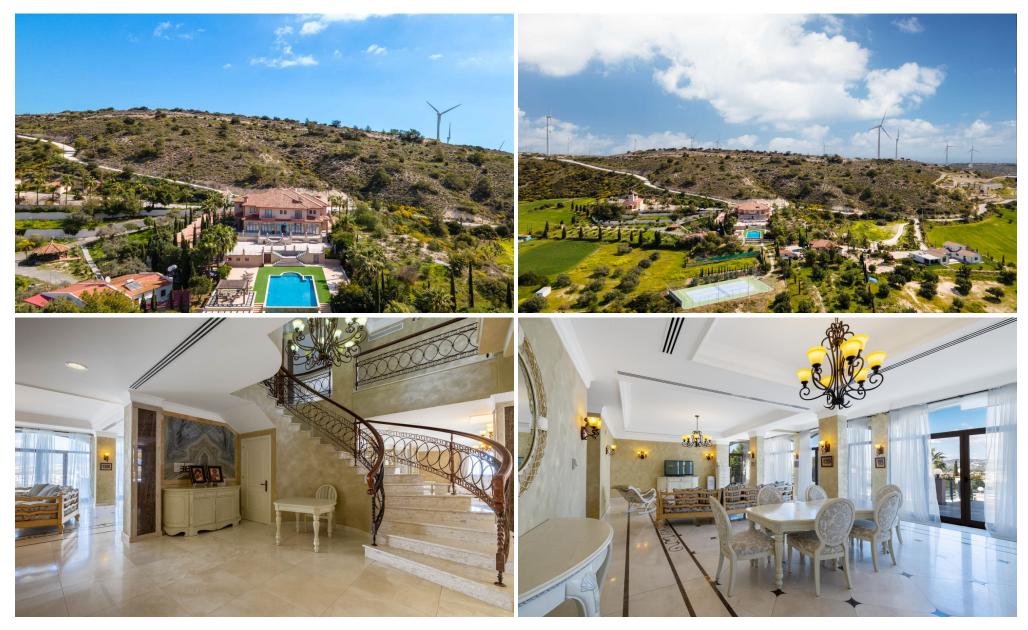

## 6+ Bedroom House for Sale in Alethriko, Larnaca District

Welcome to your very own private oasis! This stunning 8-bedroom, 10-bathroom villa is the epitome of luxury and tranquility, situated on a spacious 7000m2 plot between the bustling cities of Limassol and Larnaca. As soon as you step through the doors of this expansive private residence, you'll be struck by the sheer opulence of the space. From the grand entrance hall to the airy, light-filled rooms and unobstructed views stretching out to the horizon, every aspect of this villa has been designed with luxury and comfort in mind.

Take a dip in the private infinity pool or work on your backhand on the private tennis courts before wandering through the mature gardens, filled...

| Property Info |     | Plot / Area Info |      | Additional info  |                  |
|---------------|-----|------------------|------|------------------|------------------|
|               |     |                  |      | Reference Number | 92200            |
| Covered Area  | 996 | Plot area        | 6921 | Property type    | House            |
|               |     |                  |      | Condition        | <b>Brand New</b> |