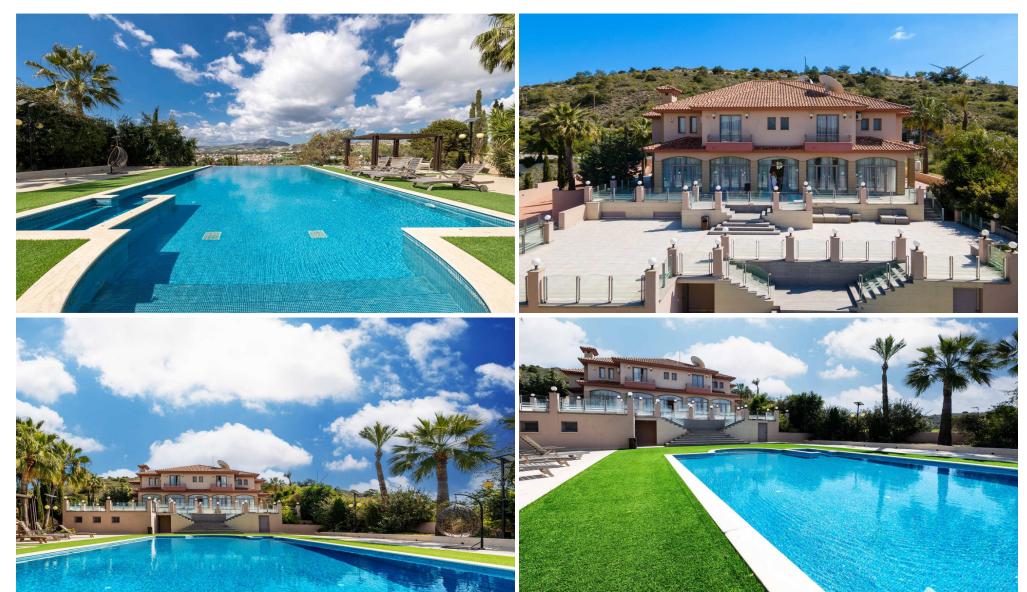

## 6+ Bedroom House for Sale in Alethriko, Larnaca District

Welcome to your very own private oasis! This stunning 8-bedroom, 10-bathroom villa is the epitome of luxury and tranquility, situated on a spacious 7000m2 plot between the bustling cities of Limassol and Larnaca. As soon as you step through the doors of this expansive private residence, you'll be struck by the sheer opulence of the space. From the grand entrance hall to the airy, light-filled rooms and unobstructed views stretching out to the horizon, every aspect of this villa has been designed with luxury and comfort in mind.

Take a dip in the private infinity pool or work on your backhand on the private tennis courts before wandering through the mature gardens, filled...

| Property Info |     | Plot / Area Info |      | Additional info  |                  |
|---------------|-----|------------------|------|------------------|------------------|
|               |     |                  |      | Reference Number | 92200            |
| Covered Area  | 996 | Plot area        | 6921 | Property type    | House            |
|               |     |                  |      | Condition        | <b>Brand New</b> |