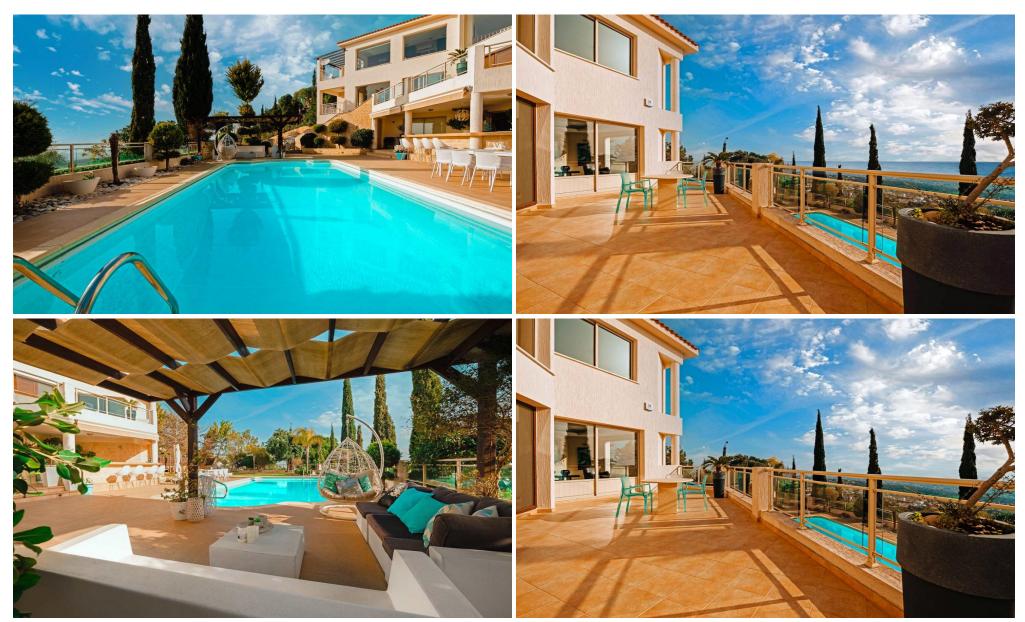

## 4 Bedroom House for Sale in Paphos District

This exceptional property boasts unparalleled panoramic sea views from one of the highest points of Tala village.

Entering the house from the road level a massive entrance door takes you to a double height ceiling entrance hall. There is a kitchen with spacious separate informal living room with fireplace and a more formal dining and living area with panoramic views, guest WC.

The upper floor's landing lounge with a kitchenette creates privacy for the 4 bedrooms there – the best views are taken by the master bedroom with spacious master bathroom and a walk-in wardrobe. The second master bedroom is with sea views too, whereas the other bedrooms are garden facing.