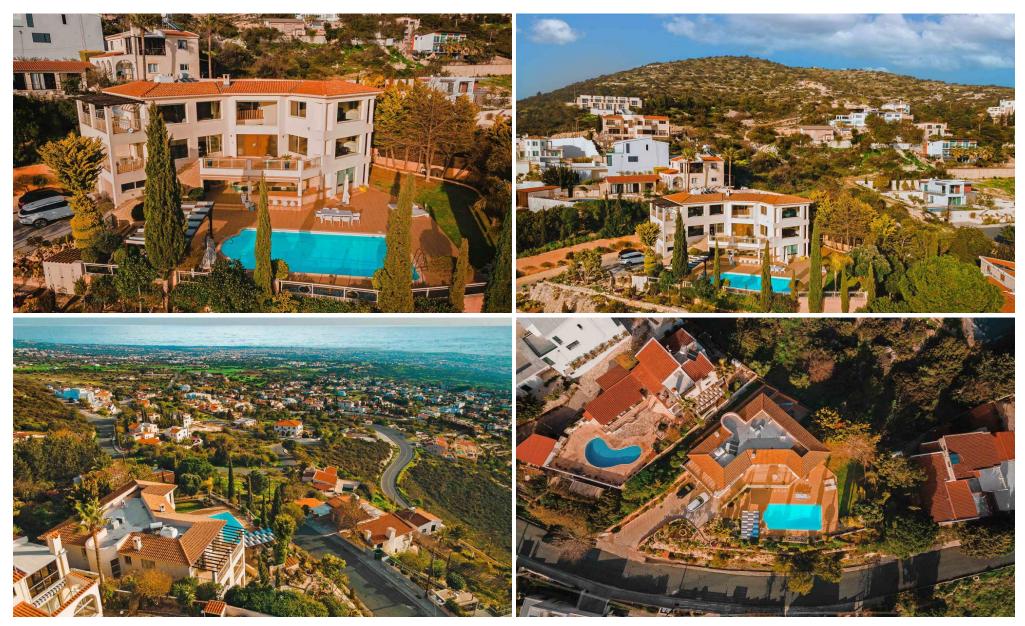

## 4 Bedroom House for Sale in Paphos District

This exceptional property boasts unparalleled panoramic sea views from one of the highest points of Tala village.

Entering the house from the road level a massive entrance door takes you to a double height ceiling entrance hall. There is a kitchen with spacious separate informal living room with fireplace and a more formal dining and living area with panoramic views, guest WC.

The ...

| Property Info |     | Plot / Area In | fo   | Additional info  |                  |
|---------------|-----|----------------|------|------------------|------------------|
|               |     |                |      | Reference Number | 67300            |
| Covered Area  | 400 | Plot area      | 1338 | Property type    | House            |
|               |     |                |      | Condition        | <b>Brand New</b> |