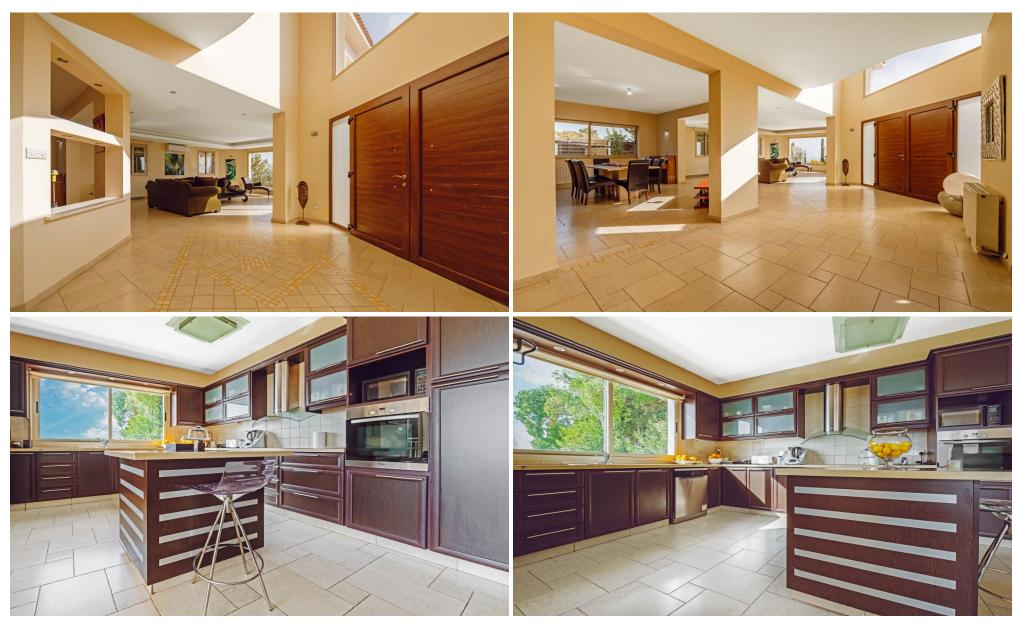

## 4 Bedroom House for Sale in Paphos District

This exceptional property boasts unparalleled panoramic sea views from one of the highest points of Tala village.

Entering the house from the road level a massive entrance door takes you to a double height ceiling entrance hall. There is a kitchen with spacious separate informal living room with fireplace and a more formal dining and living area with panoramic views, guest WC.