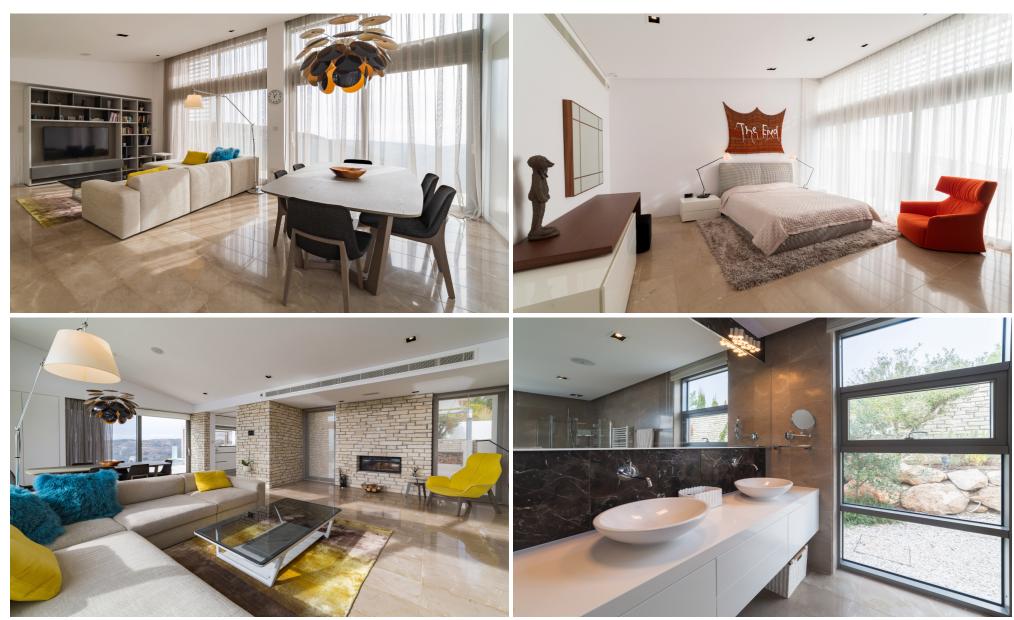

This home is extremely spacious and light with large, open-plan spaces and a kitchen that opens onto large patio and external social area. The master bedroom, infinity pool and dual-aspect living space are on the main level, while 3 guest...