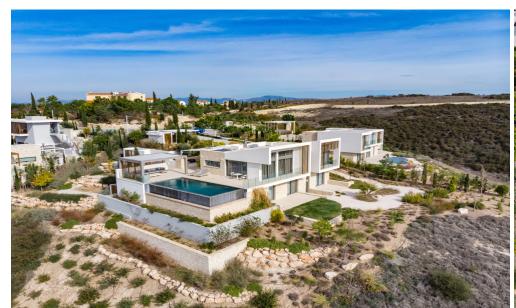

## 4 Bedroom House for Sale in Paphos District

This unique 4 bedrooms villa in an exclusive golf resort in Pafos is waiting for its new owners.

Set on the biggest plot of the resort in the most private and exclusive sea view location, this property is characterised by unique custom made design, highest quality finishes and construction, spacious airy interiors, floor-to-ceiling windows, cosy internal courtyard, private panoramic infinity pool and outdoor dinning/BBQ area with wood oven.

This home is extremely spacious and light with large, open-plan spaces and a kitchen that opens onto large patio and external social area. The master bedroom, infinity pool and dual-aspect living space are on the main level, while 3 guest...