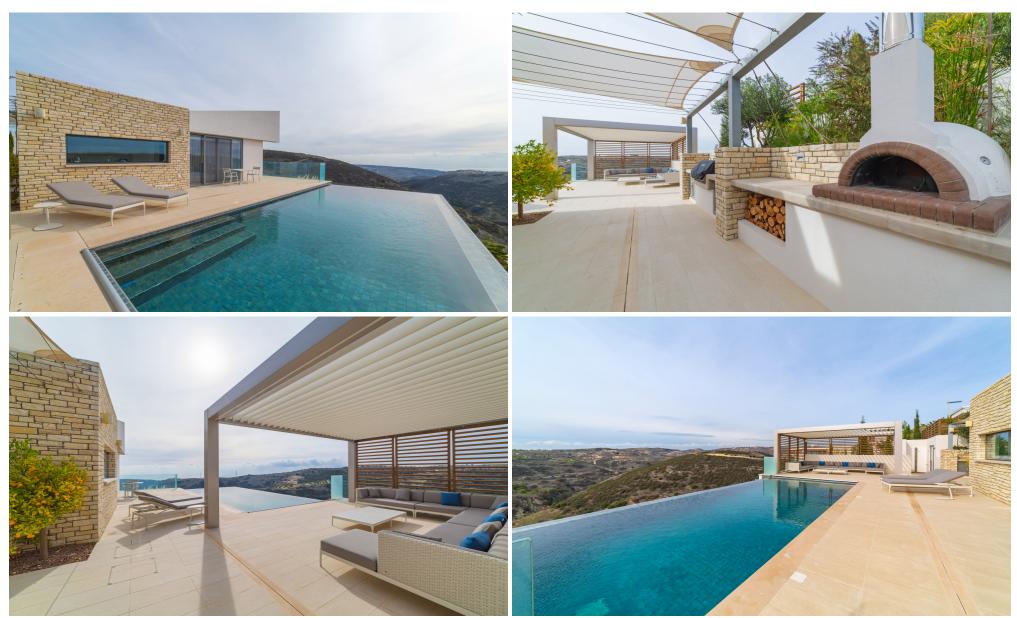

## 4 Bedroom House for Sale in Paphos District

This unique 4 bedrooms villa in an exclusive golf resort in Pafos is waiting for its new owners.

Set on the biggest plot of the resort in the most private and exclusive sea view location, this property is characterised by unique custom made design, highest quality finishes and construction, spacious airy interiors, floor-to-ceiling windows, cosy internal courtyard, private panoramic infinity pool and outdoor dinning/BBQ area with wood oven.

This home is extremely spacious and light with large, open-plan spaces and a kitchen that opens onto large patio and external social area. The master bedroom, infinity pool and dual-aspect living space are on the main level, while 3 guest...