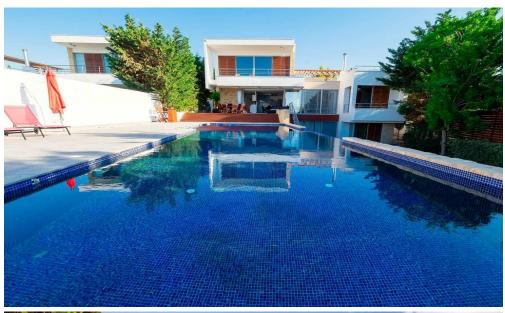

## **5 Bedroom House for Sale in Paphos District**

This amazing villa is located on the first line to the sea in a gated community in the area of Latchi, Polis, in the western part of Cyprus. The villa has its own private beach, which creates a special atmosphere of peace and luxury. On an area of 425 sq.m. there are 5 spacious bedrooms, 5 bathrooms, one of which has a SPA area, 5 balconies and living areas. The villa has two main entrances on different levels. On the upper level there is a guest toilet, a large fully equipped kitchen and a main living room with a fireplace, as well as 2 en-suite bedrooms. From the main living room you enter a magnificent furnished terrace with endless sea views. The second living room, equipped wit...