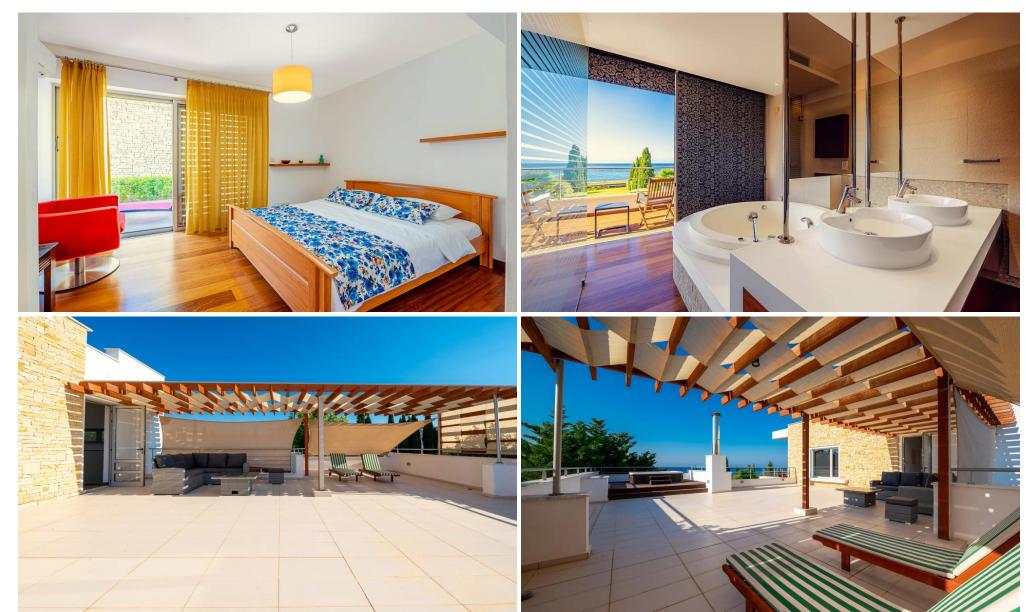

## **5 Bedroom House for Sale in Paphos District**

This amazing villa is located on the first line to the sea in a gated community in the area of Latchi, Polis, in the western part of Cyprus. The villa has its own private beach, which creates a special atmosphere of peace and luxury. On an area of 425 sq.m. there are 5 spacious bedrooms, 5 bathrooms, one of which has a SPA area, 5 balconies and living areas. The villa has two main entrances on different levels. On the upper level there is a guest toilet, a large fully equipped kitchen and a main living room with a fireplace, as well as 2 en-suite bedrooms. From the main living room you enter a magnificent furnished terrace with endless sea views. The second living room, equipped wit...