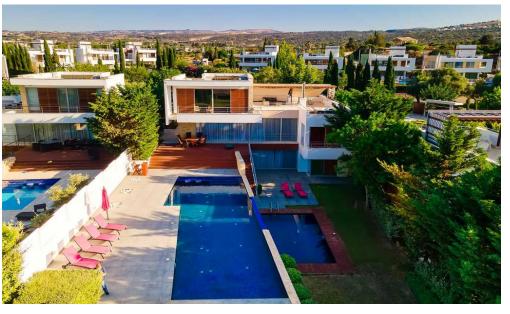

## **5 Bedroom House for Sale in Paphos District**

This amazing villa is located on the first line to the sea in a gated community in the area of Latchi, Polis, in the western part of Cyprus. The villa has its own private beach, which creates a special atmosphere of peace and luxury. On an area of 425 sq.m. there are 5 spacious bedrooms, 5 bathrooms, one of which has a SPA area, 5 balconies and living areas. The villa has two main entrances on different levels. On the upper level there is a guest toilet, a large fully equipped kitchen and a main living room with a fireplace, as well as 2 en-suite bedrooms. From the main living room you enter a magnificent furnished terrace with endless sea views. The second living room, equipped wit...