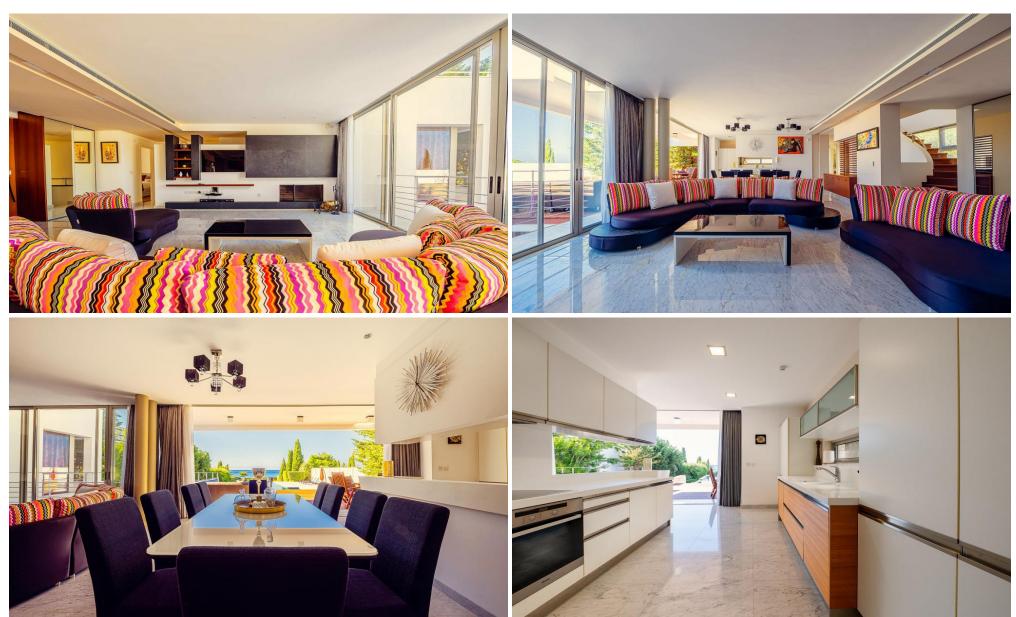

## **5 Bedroom House for Sale in Paphos District**

This amazing villa is located on the first line to the sea in a gated community in the area of Latchi, Polis, in the western part of Cyprus. The villa has its own private beach, which creates a special atmosphere of peace and luxury. On an area of 425 sq.m. there are 5 spacious bedrooms, 5 bathrooms, one of which has a SPA area, 5 balconies and living areas. The villa has two main entrances on different levels. On the upper level there is a guest toilet, a large fully equipped kitchen and a main living room with a fireplace, as well as 2 en-suite bedrooms. From the main living room you enter a magnificent furnished terrace with endless sea views. The second living room, equipped wit...