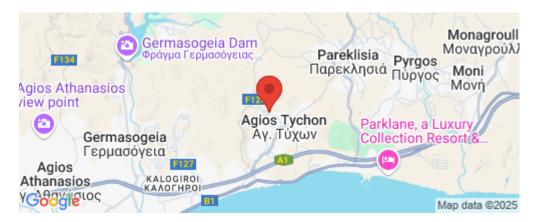

Amenities Location

**Location:** Agios Tychonas Region: **Limassol** 

Coordinates: **34.7293** / **33.1329** 

Price: €2 500 000 + VAT

VAT for this property is €383,696 or €475,000. VAT usually is 19%. If it is your first purchase of property, you can have VAT reduced to 5% for the first 150sq.m. of the property.