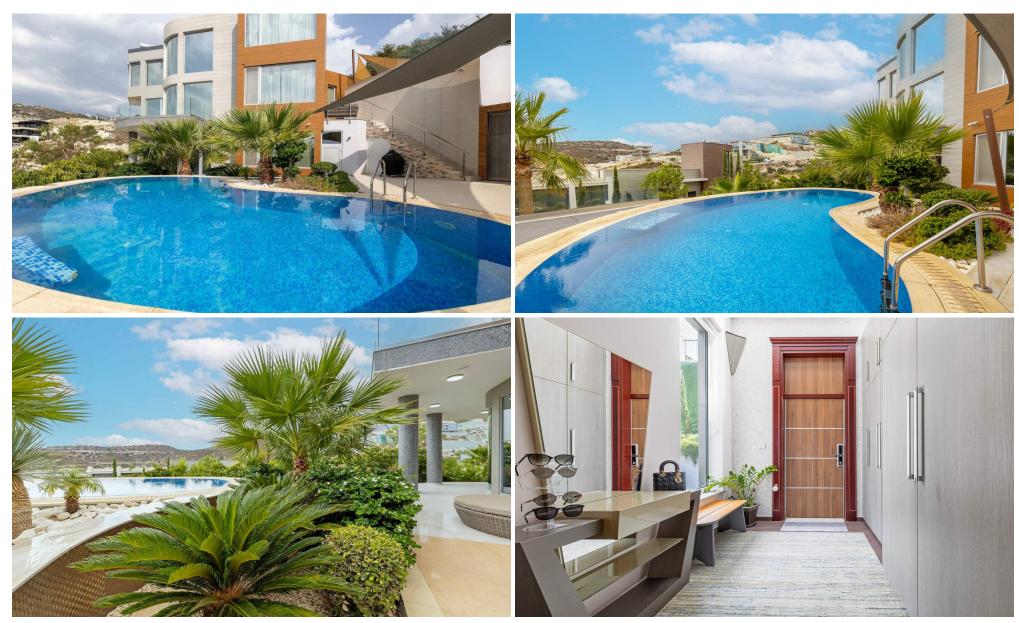

## 5 Bedroom House for Sale in Agios Tychonas, Limassol District

This prestigious villa, located in the serene Agios Tichonas area of Limassol, offers an idyllic blend of luxury and cutting-edge technology. Nestled in close proximity to renowned five-star hotels and top-tier restaurants, the villa also boasts easy access to well-equipped beaches. The house's construction showcases state-of-the-art technologies and materials, as well as commitment to energy efficiency with full insulation ensuring optimal temperature regulation throughout the year. The central air conditioning system, powered by Gree's VRV technology, and concealed ceiling units in every room further enhance comfort. Heating is provided by high-efficiency gas condensin...