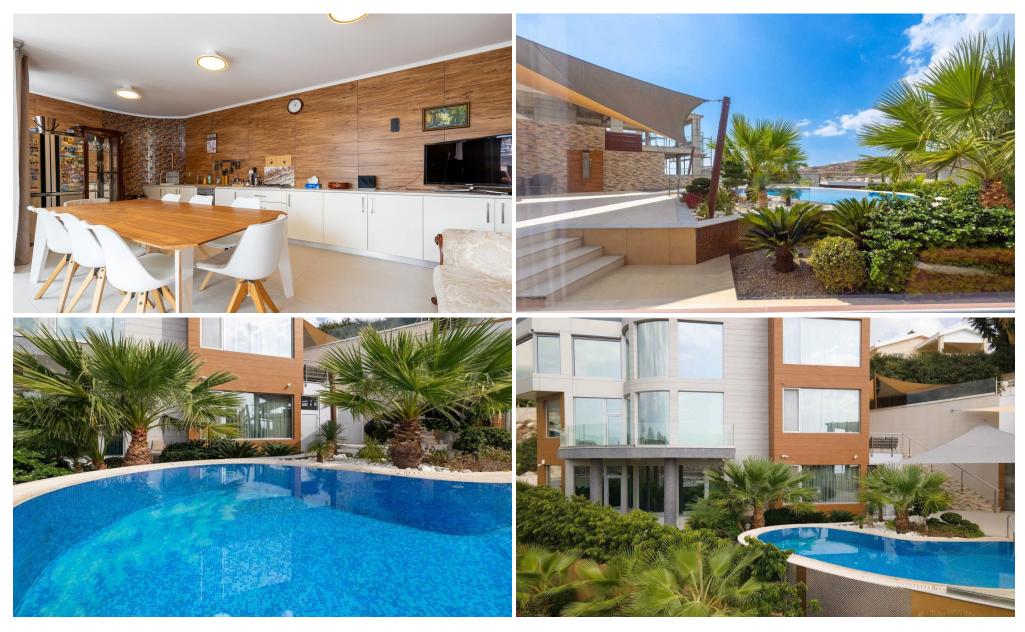

## 5 Bedroom House for Sale in Agios Tychonas, Limassol District

This prestigious villa, located in the serene Agios Tichonas area of Limassol, offers an idyllic blend of luxury and cutting-edge technology. Nestled in close proximity to renowned five-star hotels and top-tier restaurants, the villa also boasts easy access to well-equipped beaches. The house's construction showcases state-of-the-art technologies and materials, as well as commitment to energy efficiency with full insulation ensuring optimal temperature regulation throughout the year. The central air conditioning system, powered by Gree's VRV technology, and concealed ceiling units in every room further enhance comfort. Heating is provided by high-efficiency gas condensin...