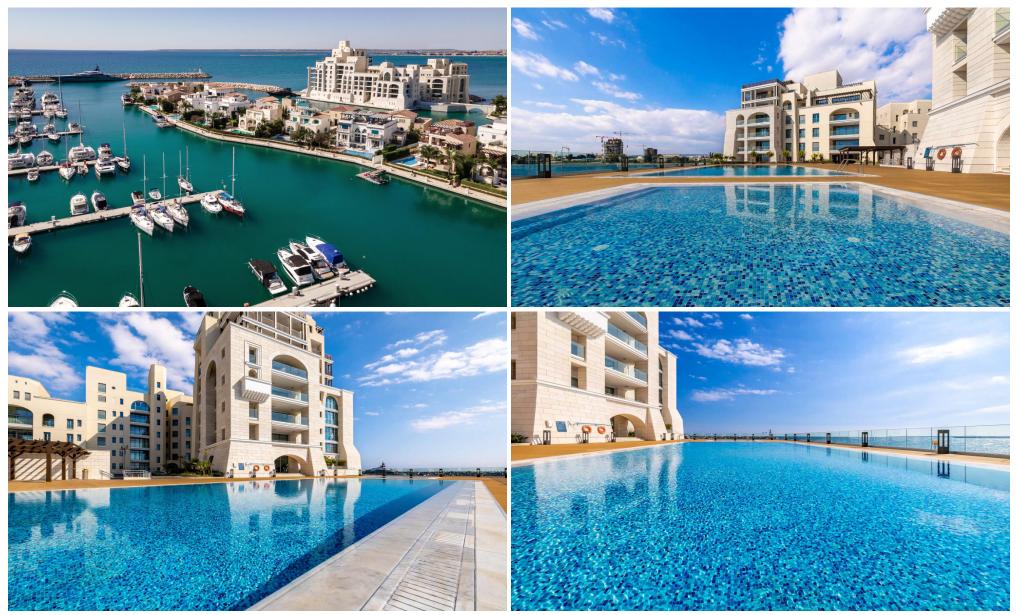

## **4 Bedroom Apartment for Sale in Limassol District**

Surrounded by water, this residential phase of Limassol marina offers a choice of luxury apartments and duplexes with stunning views of the sea, the Marina and the city. Set on a private island, accessed by a bridge, they are located just steps away from the beach, in close proximity to the development's luxury dining, shopping, and leisure facilities. The apartment we are offering for sale in this complex grants panoramic sea views throughout. It has a spacious sunlit living area, four bedrooms, four en-suite bathrooms and a guest powder room, and a modern top-of-the-range kitchen with a centre island. The extras include 2 allocated parking spaces, 15 sq.m. private storage, u...