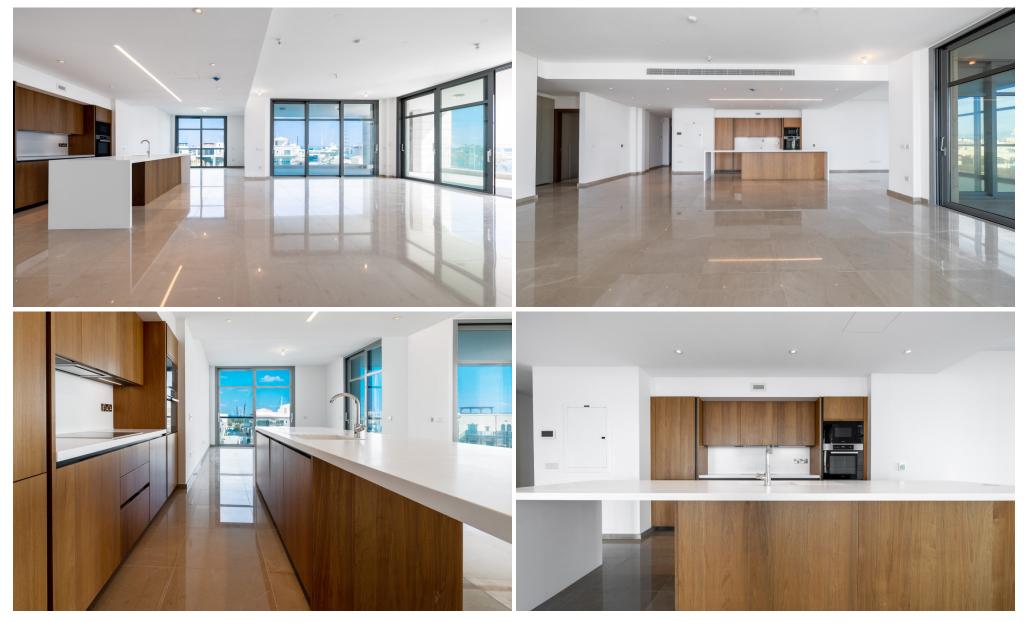

## **4 Bedroom Apartment for Sale in Limassol District**

Surrounded by water, this residential phase of Limassol marina offers a choice of luxury apartments and duplexes with stunning views of the sea, the Marina and the city. Set on a private island, accessed by a bridge, they are located just steps away from the beach, in close proximity to the development's luxury dining, shopping, and leisure facilities. The apartment we are offering for sale in this complex grants panoramic sea views throughout. It has a spacious sunlit living area, four bedrooms, four en-suite bathrooms and a guest powder room, and a modern top-of-the-range kitchen with a centre island. The extras include 2 allocated parking spaces, 15 sq.m. private storage, u...