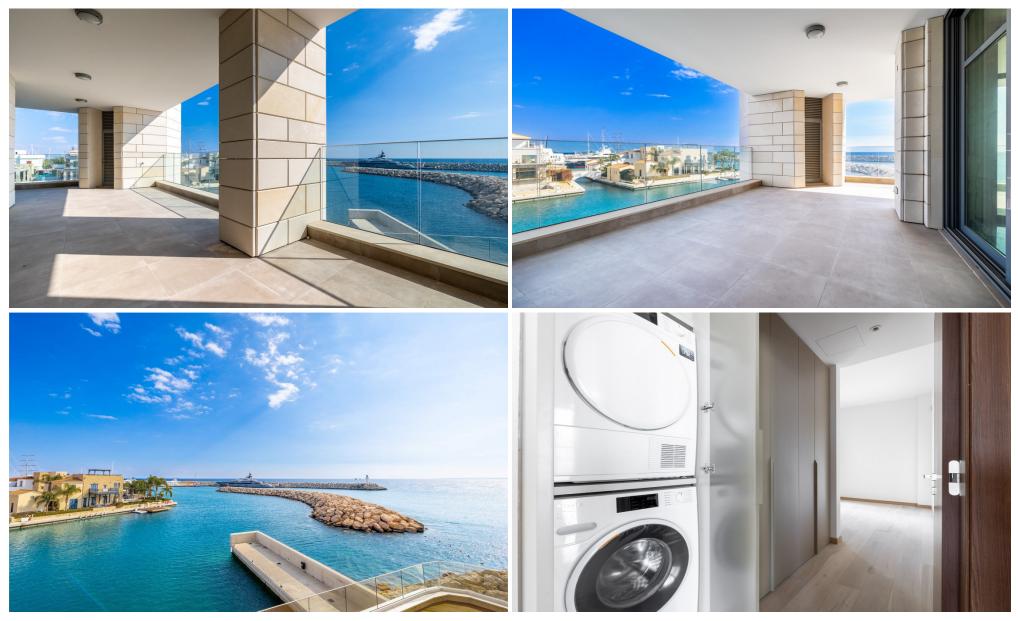

## **4 Bedroom Apartment for Sale in Limassol District**

Surrounded by water, this residential phase of Limassol marina offers a choice of luxury apartments and duplexes with stunning views of the sea, the Marina and the city. Set on a private island, accessed by a bridge, they are located just steps away from the beach, in close proximity to the development's luxury dining, shopping, and leisure facilities. The apartment we are offering for sale in this complex grants panoramic sea views throughout. It has a spacious sunlit living area, four bedrooms, four en-suite bathrooms and a guest powder room, and a modern top-of-the-range kitchen with a centre island. The extras include 2 allocated parking spaces, 15 sq.m. private storage, u...