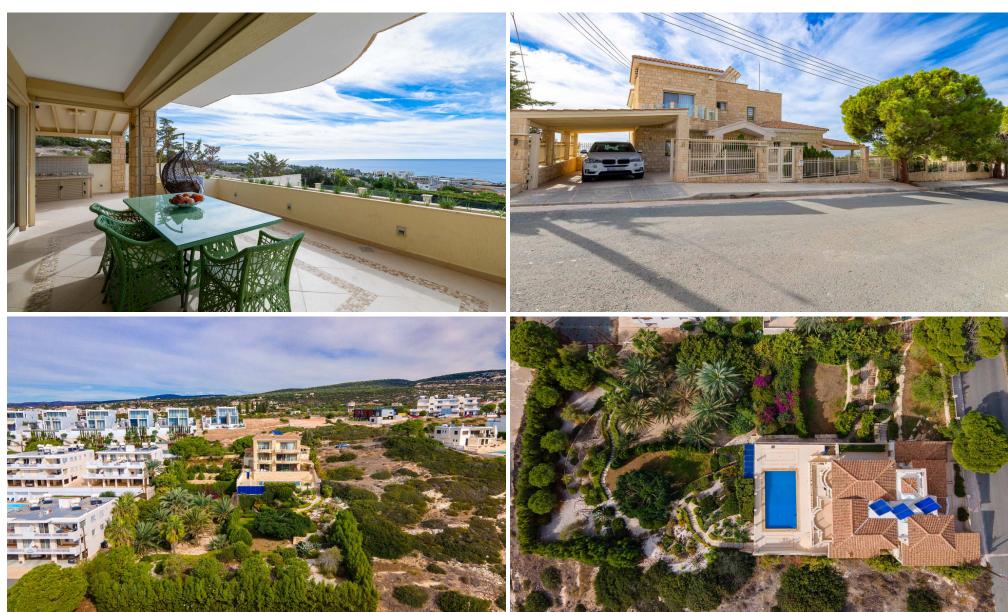

## 5 Bedroom House for Sale in Sea Caves, Paphos District

If you are looking for unobstructed views to the Mediterranean, it doesn't get better than this property. Built on a double plot, this spectacular property is masterpiece of classic architecture and luxury.

The open-plan main level boasts a grand living area, kitchen, a guest bedroom, and WC, all with breathtaking sea views. The first floor has three bedrooms, an impressively spacious master bedroom, all with en suite bathrooms. An elevator takes you down to the 120 sq m basement level basement with sea-view living spaces, an additional kitchen, and an office with an en-suite bathroom. A spacious veranda overlooking the sea is complemented by a lush green public open space mai...