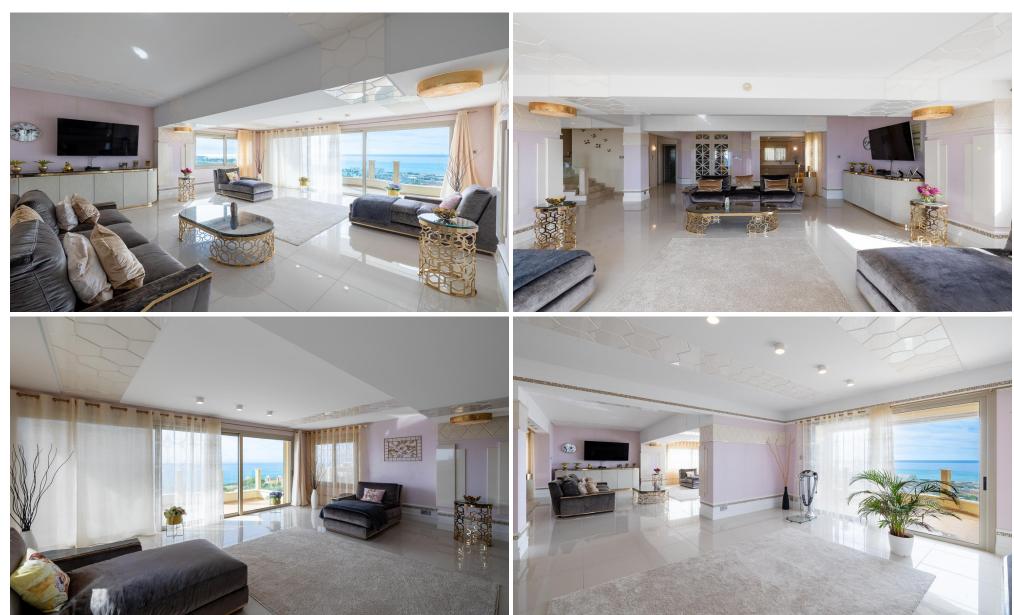

## 5 Bedroom House for Sale in Sea Caves, Paphos District

If you are looking for unobstructed views to the Mediterranean, it doesn't get better than this property. Built on a double plot, this spectacular property is masterpiece of classic architecture and luxury.

The open-plan main level boasts a grand living area, kitchen, a guest bedroom, and WC, all with breathtaking sea views. The first floor has three bedrooms, an impressively spacious master bedroom, all with en suite bathrooms. An elevator takes you down to the 120 sq m basement level basement with sea-view living spaces, an additional kitchen, and an office with an en-suite bathroom. A spacious veranda overlooking the sea is complemented by a lush green public open space mai...