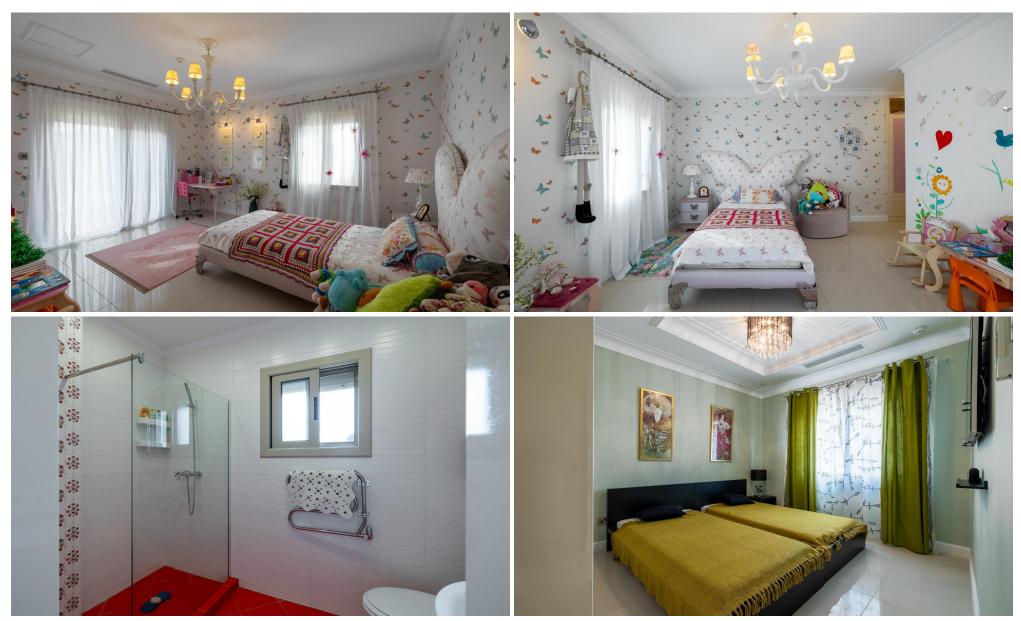

The open-plan main level boasts a grand living area, kitchen, a guest bedroom, and WC, all with breathtaking sea views. The first floor has three bedrooms, an impressively spacious master bedroom, all with en suite bathrooms. An elevator takes you down to the 120 sq m basement level basement with sea-view living spaces, an additional kitchen, and an office with an en-suite bathroom. A spacious veranda overlooking the sea is complemented by a lush green public open space mai...