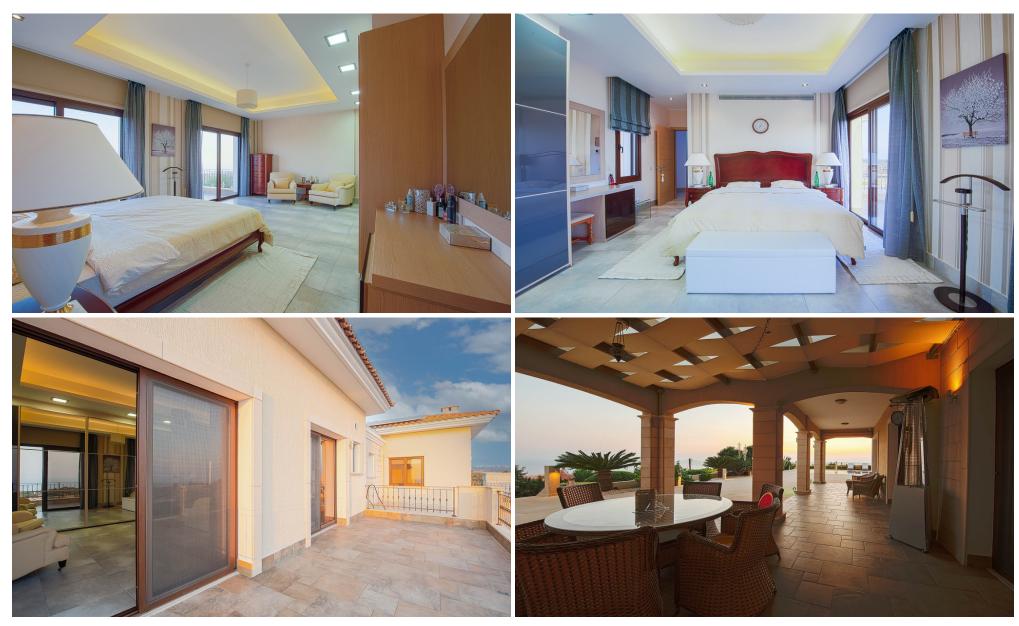

The ground floor comprises a spacious entrance hall, master bedroom with en-suite bathroom, a studio bedroom with a large bathroom and private pool access, a well-equipped laundry room, ample storage, and an elevator.