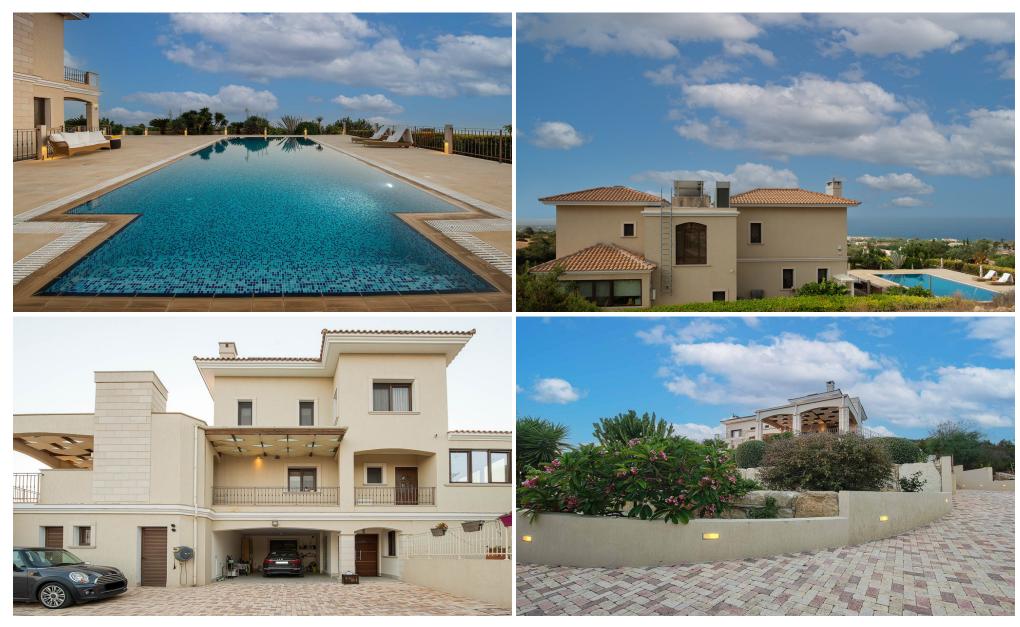

## 5 Bedroom House for Sale in Pegeia, Paphos District

This exquisite residence is perfectly located on a 1870sqm plot in the serene Sea Caves area, surrounded by lush banana and orange plantations.

The house is a custom-built masterpiece, meticulously designed with the latest modern technology.

The ground floor comprises a spacious entrance hall, master bedroom with en-suite bathroom, a studio bedroom with a large bathroom and private pool access, a well-equipped laundry room, ample storage, and an elevator.

The first floor offers a bright living area with a comfortable lounge, fireplace, TV, and dining room. A separate kitchen-dining room is equipped with modern MIELE appliances. There's also a guest WC and an indepe...

| Property Info |     | Plot / Area Info |      | Additional info  |                  |
|---------------|-----|------------------|------|------------------|------------------|
|               |     |                  |      | Reference Number | p7000            |
| Covered Area  | 519 | Plot area        | 1870 | Property type    | House            |
|               |     |                  |      | Condition        | <b>Brand New</b> |