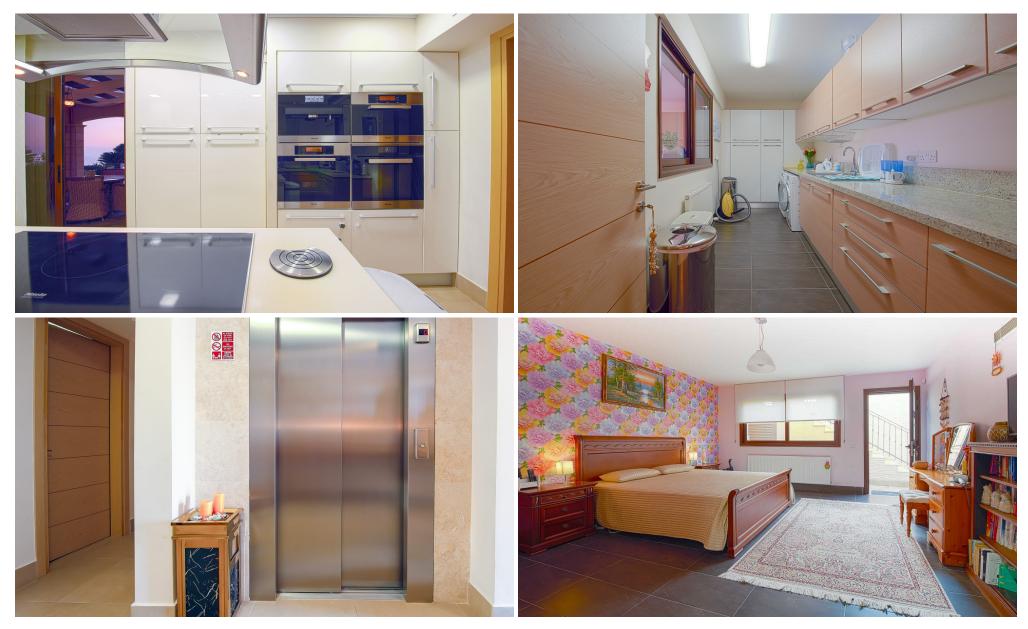

The ground floor comprises a spacious entrance hall, master bedroom with en-suite bathroom, a studio bedroom with a large bathroom and private pool access, a well-equipped laundry room, ample storage, and an elevator.

The first floor offers a bright living area with a comfortable lounge, fireplace, TV, and dining room. A separate kitchen-dining room is equipped with modern MIELE appliances. There's also a guest WC and an indepe...