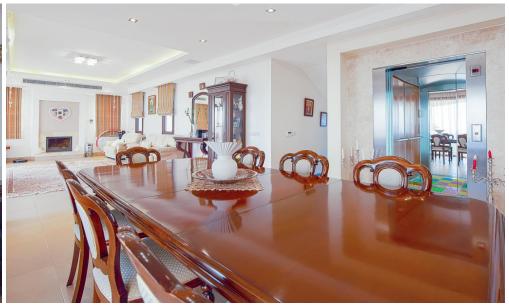

The first floor offers a bright living area with a comfortable lounge, fireplace, TV, and dining room. A separate kitchen-dining room is equipped with modern MIELE appliances. There's also a guest WC and an indepe...