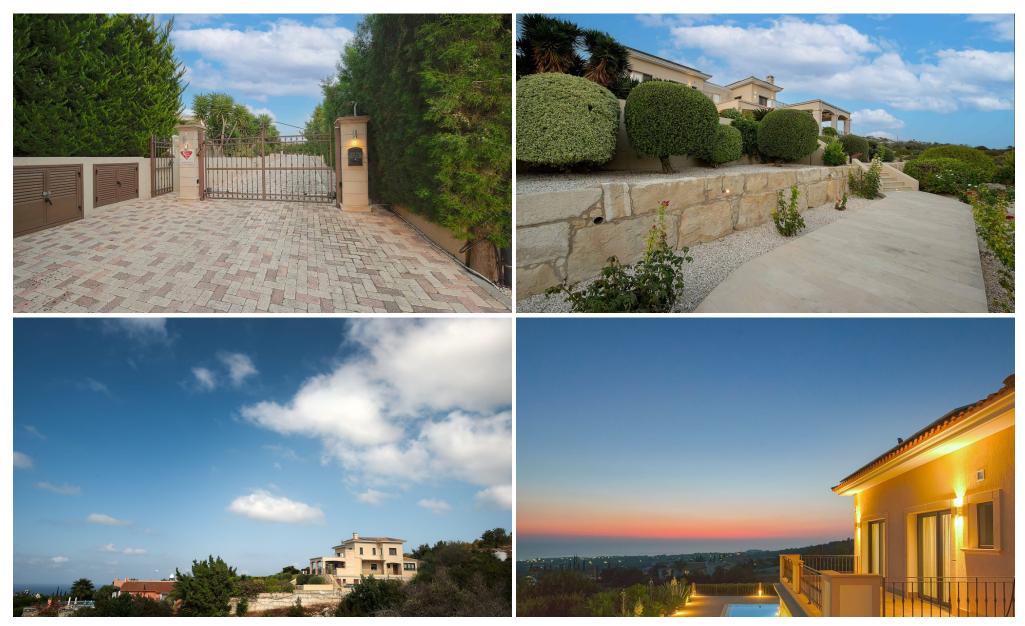

## 5 Bedroom House for Sale in Pegeia, Paphos District

This exquisite residence is perfectly located on a 1870sqm plot in the serene Sea Caves area, surrounded by lush banana and orange plantations.

The house is a custom-built masterpiece, meticulously designed with the latest modern technology.