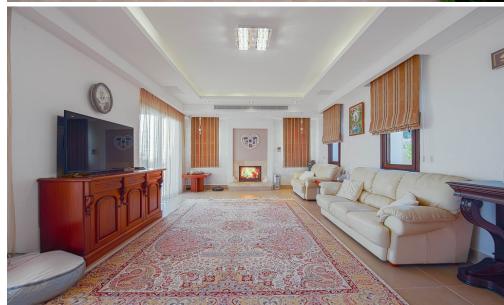

The first floor offers a bright living area with a comfortable lounge, fireplace, TV, and dining room. A separate kitchen-dining room is equipped with modern MIELE appliances. There's also a guest WC and an indepe...