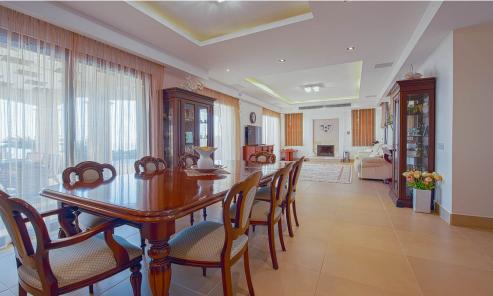

The first floor offers a bright living area with a comfortable lounge, fireplace, TV, and dining room. A separate kitchen-dining room is equipped with modern MIELE appliances. There's also a guest WC and an indepe...