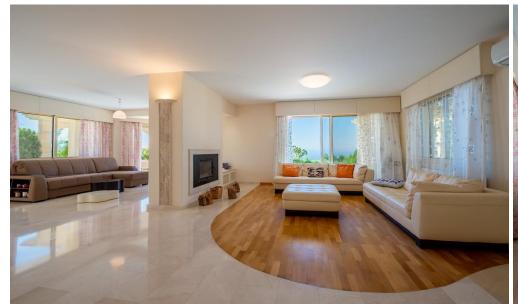

It features a large well-designed private garden with an irrigation system, patios, pergolas, BBQ and grill areas, outdoor dining areas and even a sports field.

Located on a beautiful hillside, the villa offers a 270-degree view of the sea, mountains, and city. Large floor-to-ceiling windows provide a constant view of the Limassol coastline and expand onto spacious balconies where guests may relax...