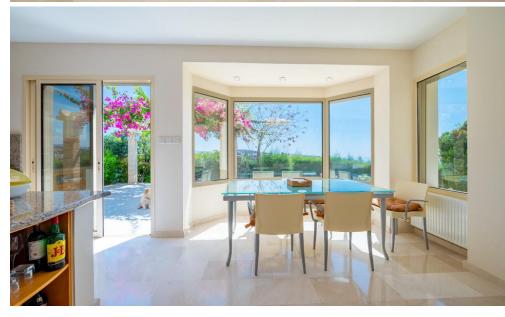

It features a large well-designed private garden with an irrigation system, patios, pergolas, BBQ and grill areas, outdoor dining areas and even a sports field.

Located on a beautiful hillside, the villa offers a 270-degree view of the sea, mountains, and city. Large floor-to-ceiling windows provide a constant view of the Limassol coastline and expand onto spacious balconies where guests may relax...