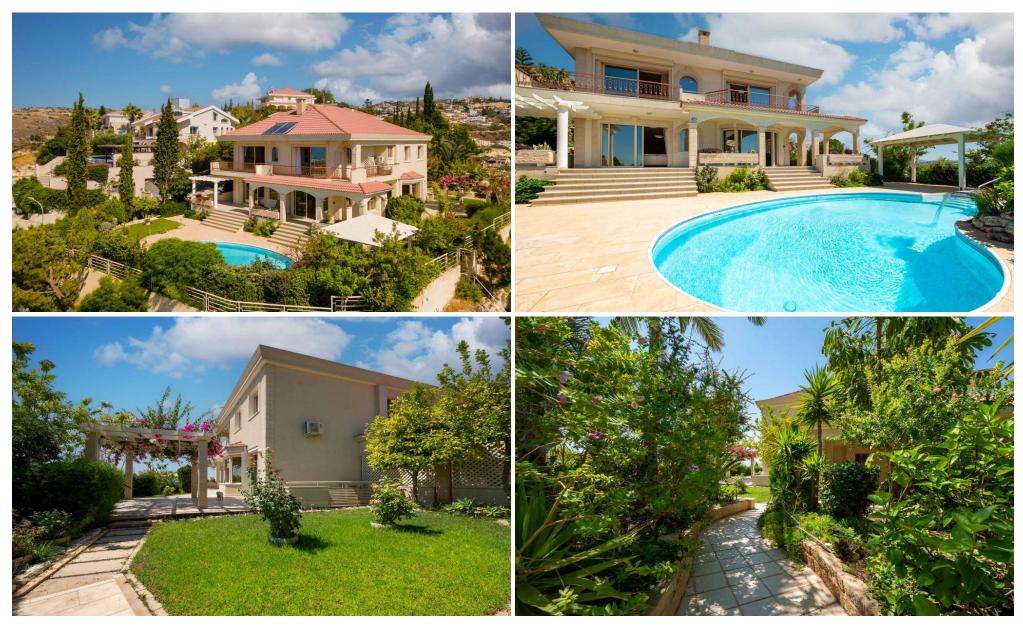

## **5 Bedroom House for Sale in Limassol District**

This gorgeous home is situated in the renowned and exclusive residential district of Agios Tychonas, Limassol, a short distance from sandy beaches, 5\* hotels, shopping venues, pubs and restaurants. It is one of just six villas on the exclusive road, providing security and seclusion.

It features a large well-designed private garden with an irrigation system, patios, pergolas, BBQ and grill areas, outdoor dining areas and even a sports field.

Located on a beautiful hillside, the villa offers a 270-degree view of the sea, mountains, and city. Large floor-to-ceiling windows provide a constant view of the Limassol coastline and expand onto spacious balconies where guests may relax...