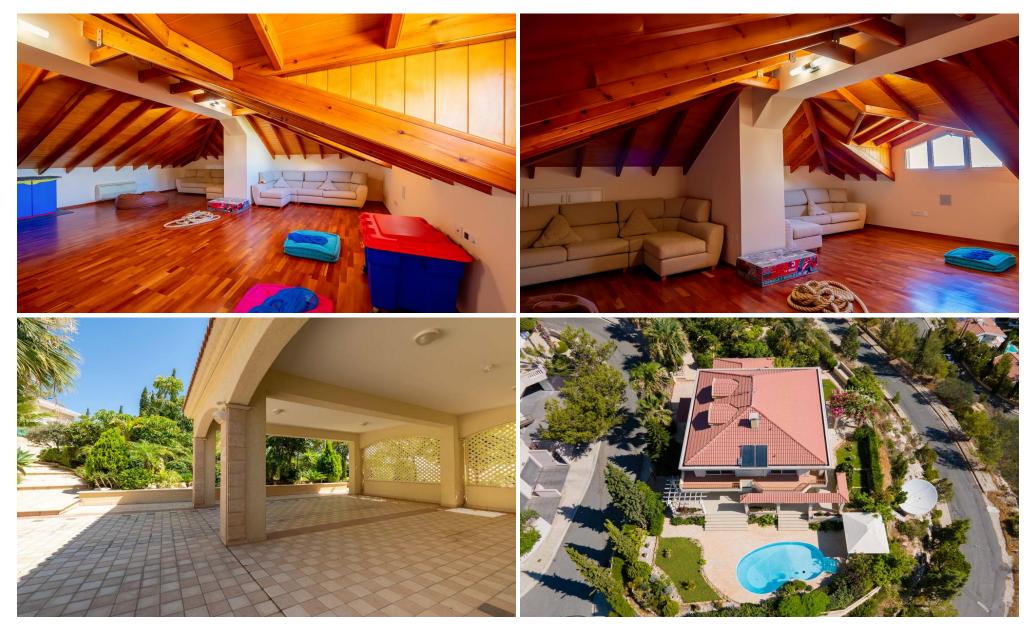

## **5 Bedroom House for Sale in Limassol District**

This gorgeous home is situated in the renowned and exclusive residential district of Agios Tychonas, Limassol, a short distance from sandy beaches, 5\* hotels, shopping venues, pubs and restaurants. It is one of just six villas on the exclusive road, providing security and seclusion.

It features a large well-designed private garden with an irrigation system, patios, pergolas, BBQ and grill areas, outdoor dining areas and even a sports field.

Located on a beautiful hillside, the villa offers a 270-degree view of the sea, mountains, and city. Large floor-to-ceiling windows provide a constant view of the Limassol coastline and expand onto spacious balconies where guests may relax...