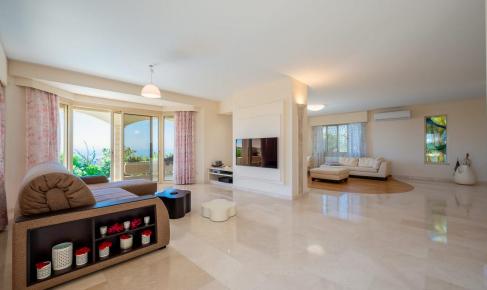

It features a large well-designed private garden with an irrigation system, patios, pergolas, BBQ and grill areas, outdoor dining areas and even a sports field.

Located on a beautiful hillside, the villa offers a 270-degree view of the sea, mountains, and city. Large floor-to-ceiling windows provide a constant view of the Limassol coastline and expand onto spacious balconies where guests may relax...