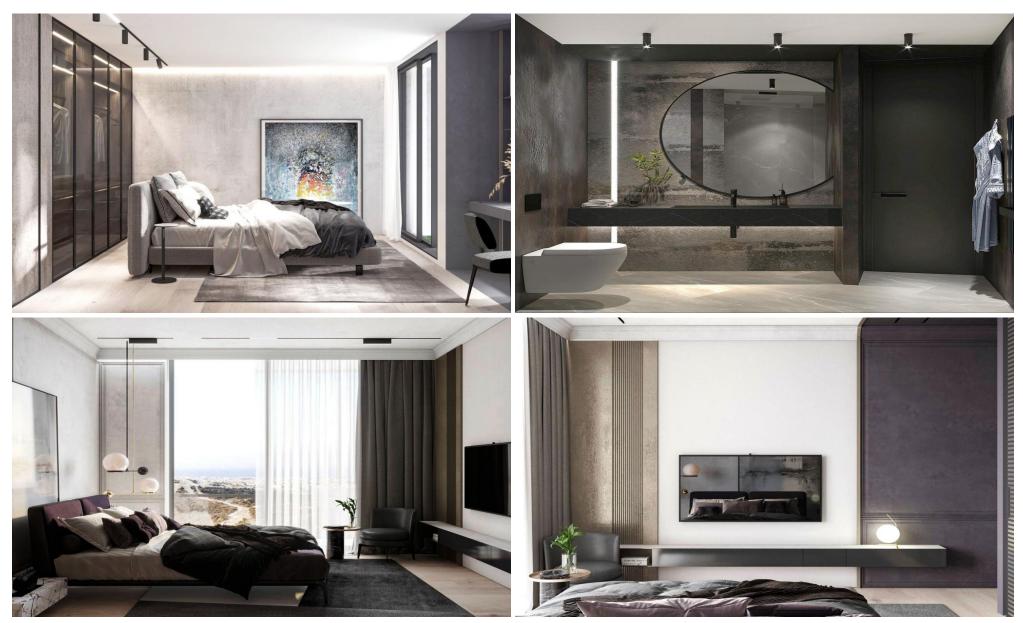

## 4 Bedroom House for Sale in Limassol District

Astonishing modern home featuring an impeccable design. Located in the Panthea area this stunning property offers the unique combination of sea, mountain and city views for those who like to experience all of the best at once .

The sprawling 800+ sqm stunner offers the best of indoor/outdoor living, making this space an entertainer's dream. Featuring two pools: indoor and outdoor with an outstanding hot tub overlooking the sea and mountains that will make any casual evening extra special.

Everything possible has been considered for your comfort and entertainment. Not only is the property a handcrafted masterpiece of design, elegance and luxury, but it also seamless...

| <b>Property Info</b> |     | Plot / Area Info |      | Additional info  |                  |
|----------------------|-----|------------------|------|------------------|------------------|
| Covered Area         | 800 | Plot area        | 1020 | Reference Number | 49900            |
|                      |     |                  |      | Property type    | House            |
|                      |     |                  |      | Condition        | <b>Brand New</b> |
|                      |     |                  |      | Bathrooms        | 4                |