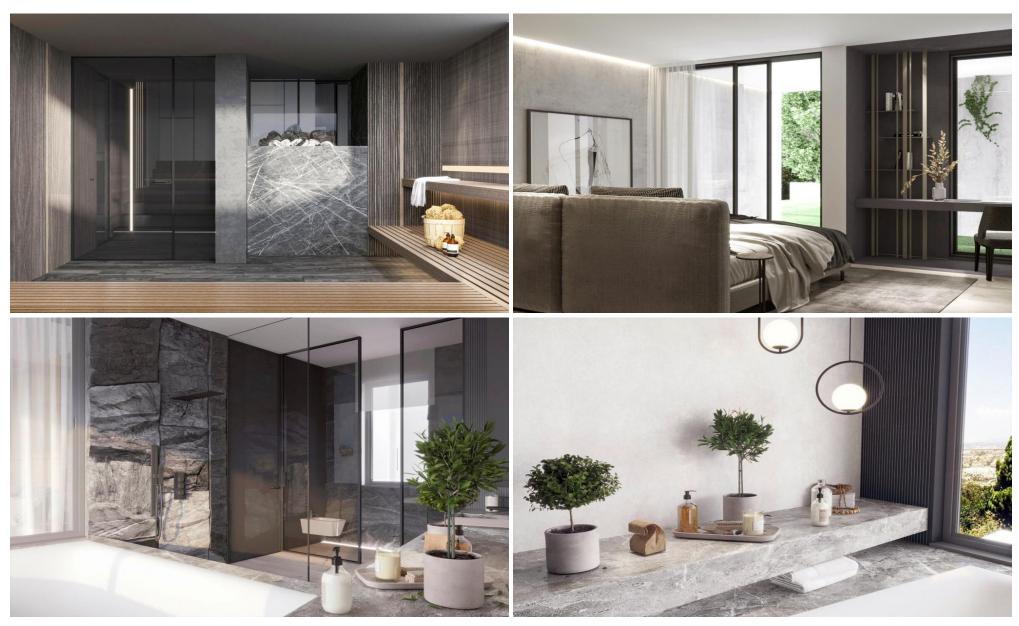

## 4 Bedroom House for Sale in Limassol District

Astonishing modern home featuring an impeccable design. Located in the Panthea area this stunning property offers the unique combination of sea, mountain and city views for those who like to experience all of the best at once .

The sprawling 800+ sqm stunner offers the best of indoor/outdoor living, making this space an entertainer's dream. Featuring two pools: indoor and outdoor with an outstanding hot tub overlooking the sea and mountains that will make any casual evening extra special.

Everything possible has been considered for your comfort and entertainment. Not only is the property a handcrafted masterpiece of design, elegance and luxury, but it also seamless...

| <b>Property Info</b> |     | Plot / Area Info |      | Additional info  |                  |
|----------------------|-----|------------------|------|------------------|------------------|
| Covered Area         | 800 | Plot area        | 1020 | Reference Number | 49900            |
|                      |     |                  |      | Property type    | House            |
|                      |     |                  |      | Condition        | <b>Brand New</b> |
|                      |     |                  |      | Bathrooms        | 4                |