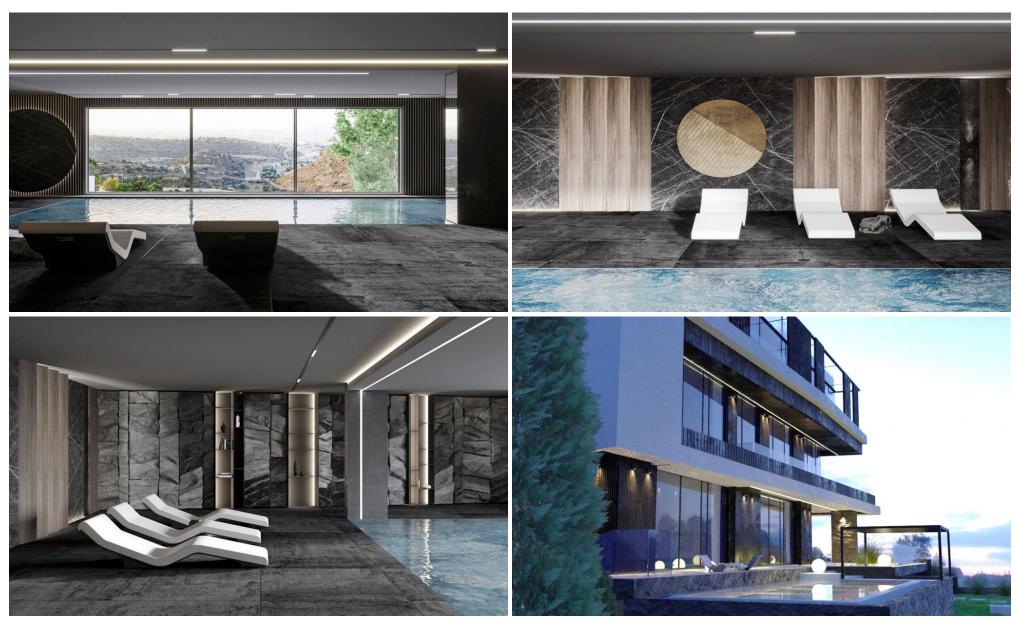

## 4 Bedroom House for Sale in Limassol District

Astonishing modern home featuring an impeccable design. Located in the Panthea area this stunning property offers the unique combination of sea, mountain and city views for those who like to experience all of the best at once .

The sprawling 800+ sqm stunner offers the best of indoor/outdoor living, making this space an entertainer's dream. Featuring two pools: indoor and outdoor with an outstanding hot tub overlooking the sea and mountains that will make any casual evening extra special.

Everything possible has been considered for your comfort and entertainment. Not only is the property a handcrafted masterpiece of design, elegance and luxury, but it also seamless...

| <b>Property Info</b> |     | Plot / Area Info |      | Additional info  |                  |
|----------------------|-----|------------------|------|------------------|------------------|
| Covered Area         | 800 | Plot area        | 1020 | Reference Number | 49900            |
|                      |     |                  |      | Property type    | House            |
|                      |     |                  |      | Condition        | <b>Brand New</b> |
|                      |     |                  |      | Bathrooms        | 4                |