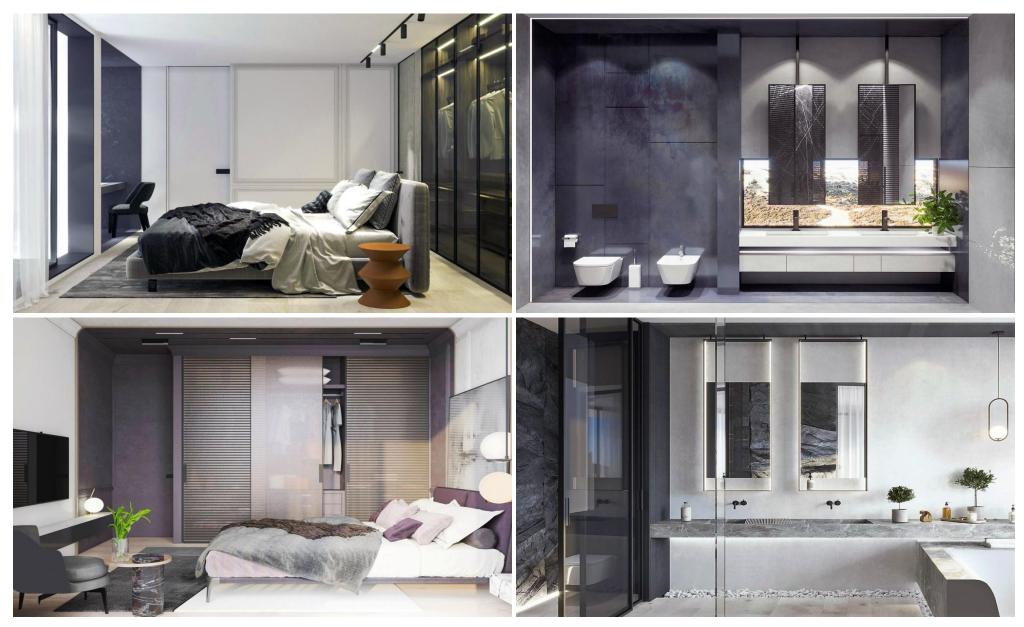

## 4 Bedroom House for Sale in Limassol District

Astonishing modern home featuring an impeccable design. Located in the Panthea area this stunning property offers the unique combination of sea, mountain and city views for those who like to experience all of the best at once .

The sprawling 800+ sqm stunner offers the best of indoor/outdoor living, making this space an entertainer's dream. Featuring two pools: indoor and outdoor with an outstanding hot tub overlooking the sea and mountains that will make any casual evening extra special.

Everything possible has been considered for your comfort and entertainment. Not only is the property a handcrafted masterpiece of design, elegance and luxury, but it also seamless...

| <b>Property Info</b> |     | Plot / Area Info |      | Additional info  |                  |
|----------------------|-----|------------------|------|------------------|------------------|
| Covered Area         | 800 | Plot area        | 1020 | Reference Number | 49900            |
|                      |     |                  |      | Property type    | House            |
|                      |     |                  |      | Condition        | <b>Brand New</b> |
|                      |     |                  |      | Bathrooms        | 4                |