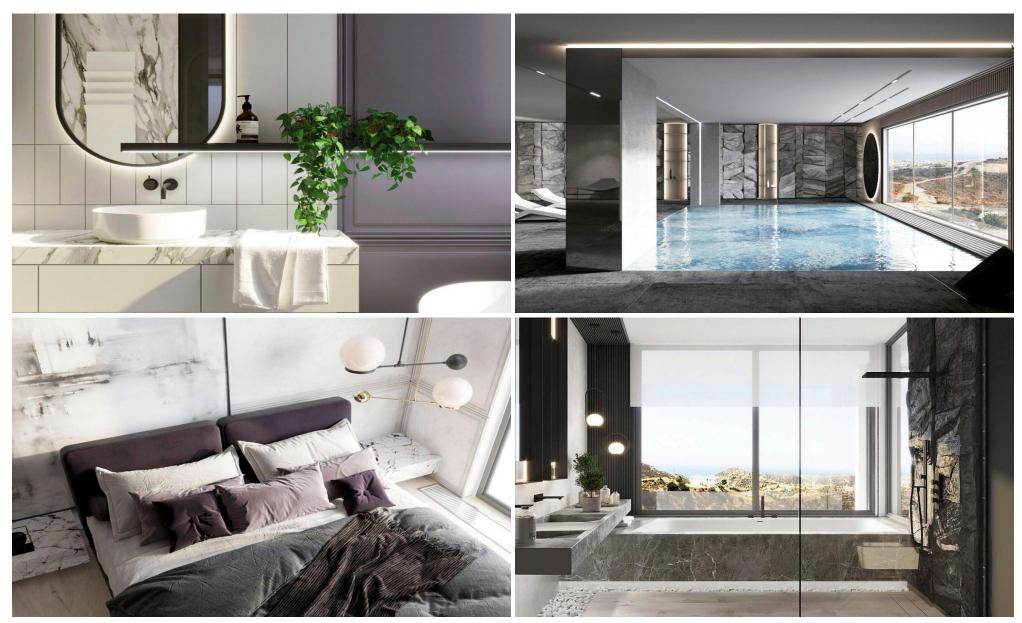

## 4 Bedroom House for Sale in Limassol District

Astonishing modern home featuring an impeccable design. Located in the Panthea area this stunning property offers the unique combination of sea, mountain and city views for those who like to experience all of the best at once .

The sprawling 800+ sqm stunner offers the best of indoor/outdoor living, making this space an entertainer's dream. Featuring two pools: indoor and outdoor with an outstanding hot tub overlooking the sea and mountains that will make any casual evening extra special.

Everything possible has been considered for your comfort and entertainment. Not only is the property a handcrafted masterpiece of design, elegance and luxury, but it also seamless...

| <b>Property Info</b> |     | Plot / Area Info |      | Additional info  |                  |
|----------------------|-----|------------------|------|------------------|------------------|
| Covered Area         | 800 | Plot area        | 1020 | Reference Number | 49900            |
|                      |     |                  |      | Property type    | House            |
|                      |     |                  |      | Condition        | <b>Brand New</b> |
|                      |     |                  |      | Bathrooms        | 4                |