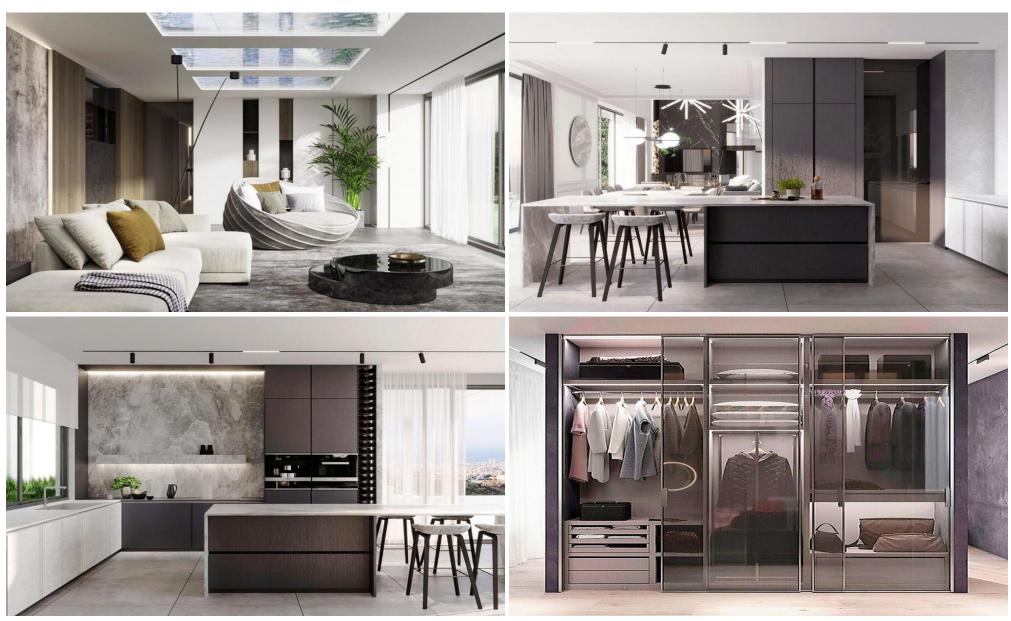

## 4 Bedroom House for Sale in Limassol District

Astonishing modern home featuring an impeccable design. Located in the Panthea area this stunning property offers the unique combination of sea, mountain and city views for those who like to experience all of the best at once .

The sprawling 800+ sqm stunner offers the best of indoor/outdoor living, making this space an entertainer's dream. Featuring two pools: indoor and outdoor with an outstanding hot tub overlooking the sea and mountains that will make any casual evening extra special.

Everything possible has been considered for your comfort and entertainment. Not only is the property a handcrafted masterpiece of design, elegance and luxury, but it also seamless...

| <b>Property Info</b> |     | Plot / Area Info |      | Additional info  |                  |
|----------------------|-----|------------------|------|------------------|------------------|
| Covered Area         | 800 | Plot area        | 1020 | Reference Number | 49900            |
|                      |     |                  |      | Property type    | House            |
|                      |     |                  |      | Condition        | <b>Brand New</b> |
|                      |     |                  |      | Bathrooms        | 4                |