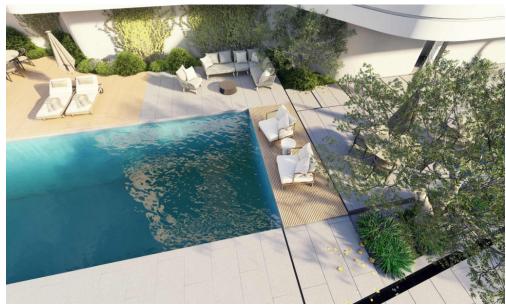

These opulent apartments boast a generous layout with top-notch finishes, capacious balconies, and high-end features, including a concealed VRV system for cooling and underfloor heating. Additionally, an alarm system, intercom, electric car gates, and...