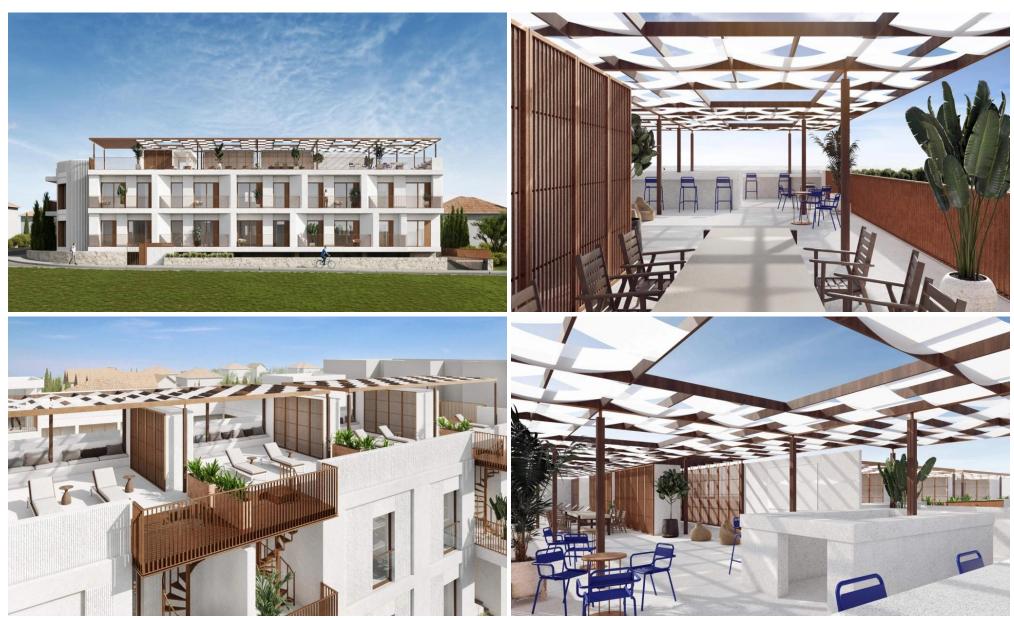

## 2 Bedroom Apartment for Sale in Pyla, Larnaca District

Explore this modern, eco-friendly, and energy-efficient apartment complex located in the quiet, rapidly developing neighbourhood of Pyla in Larnaca. Situated close to major highways and beautiful blue-flag beaches, the development offers the convenience of easy access to the main urban attractions and amenities, including private schools, sports clubs, restaurants, cafes, and supermarkets.

The cosy and comfortable 1-3 bedroom apartments are designed with a carefully planned layout that ensures the utmost privacy for residents while keeping common areas to a minimum. The complex is secure with gated access, and there's an option for setting up video surveillance systems to enha...