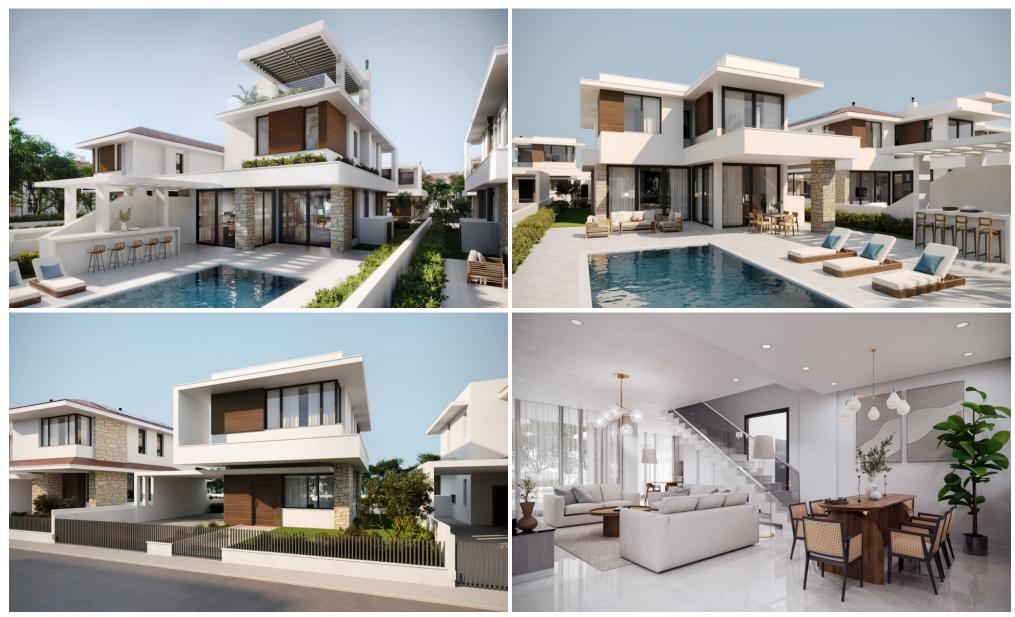

### **3** Bedroom House for Sale in Pyla, Larnaca District

Stylish, modern residences are located in the newly developed residential area of Pyla, which shares the beauty of green hills and stunning sea views. This exclusive development has the best amenities for modern living: close distance to the centre of Larnaca, easy access to the motorway as well as close proximity to Blue Flag beaches, restaurants, cafes, and grocery shops.

The project offers a collection of 3- and 4-bedroom detached villas. Every detail of these precious homes has been carefully designed to provide the owners with a sense of exclusivity, utmost convenience, and a high standard of living.

The residences represent a gated complex with two private entrances and

| Property Info    | Plot / Area Info Ad | Additional info               |           |
|------------------|---------------------|-------------------------------|-----------|
|                  | Re                  | Reference Number <b>90900</b> |           |
|                  | Pr                  | operty type                   | House     |
| Covered Area 220 | Cc                  | ondition                      | Brand New |
|                  | Cc                  | onstruction Year              | 2024      |
|                  | Ba                  | athrooms                      | 3         |
|                  |                     |                               |           |