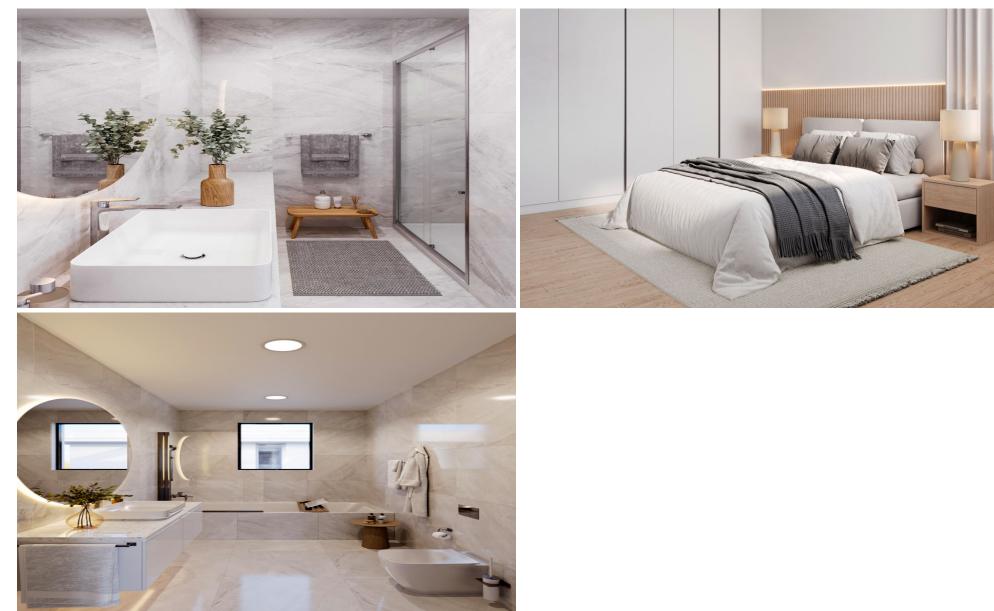

The residences represent a gated complex with two private entrances and

| Property Info    | Plot / Area Info Ad | Additional info               |           |
|------------------|---------------------|-------------------------------|-----------|
|                  | Re                  | Reference Number <b>90900</b> |           |
|                  | Pr                  | operty type                   | House     |
| Covered Area 220 | Cc                  | ondition                      | Brand New |
|                  | Cc                  | onstruction Year              | 2024      |
|                  | Ba                  | athrooms                      | 3         |
|                  |                     |                               |           |

#### Amenities

...

Location

Location: Pyla Region: Larnaca Coordinates: 34.9793 / 33.6791