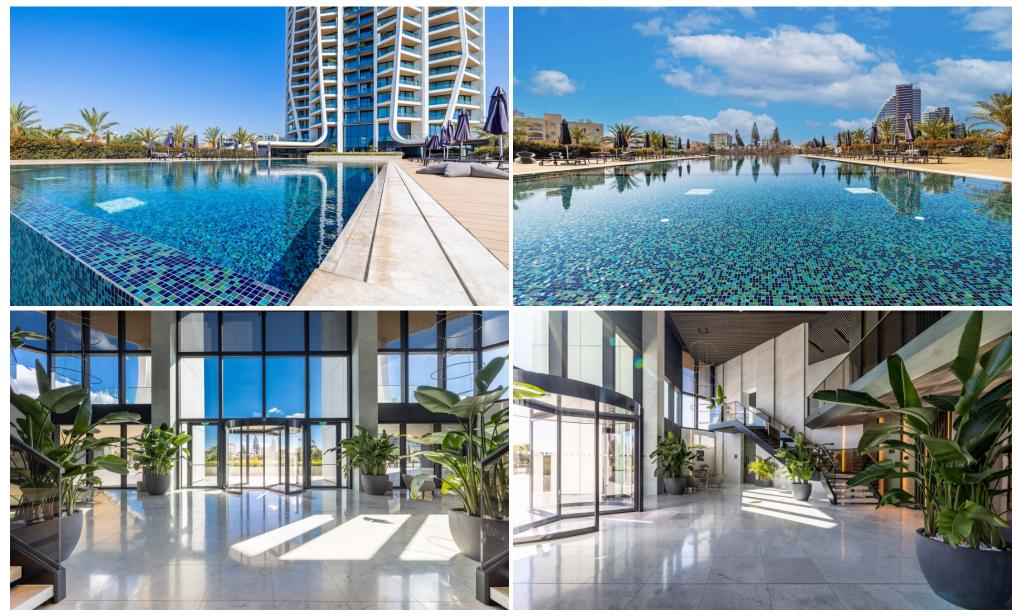

### **1** Bedroom Apartment for Sale in Limassol District

A unique 23-storey luxury condominium designed in accordance with the latest global trends in urban construction. Happy owners of residences will be able to appreciate the truly indescribable atmosphere and comfort of an elegant gated complex with hotel-style facilities: concierge, SPA, outdoor and indoor pools, gym, tennis court, large park area with landscaped gardens and underground parking.

The architectural concept of the complex, created by a leading London office, fits perfectly into the urban landscape of the prestigious tourist area of Limassol thanks to a balanced combination of sophistication, comfort, and contemporary design. Limassol's best sandy beaches, shops, pharm...