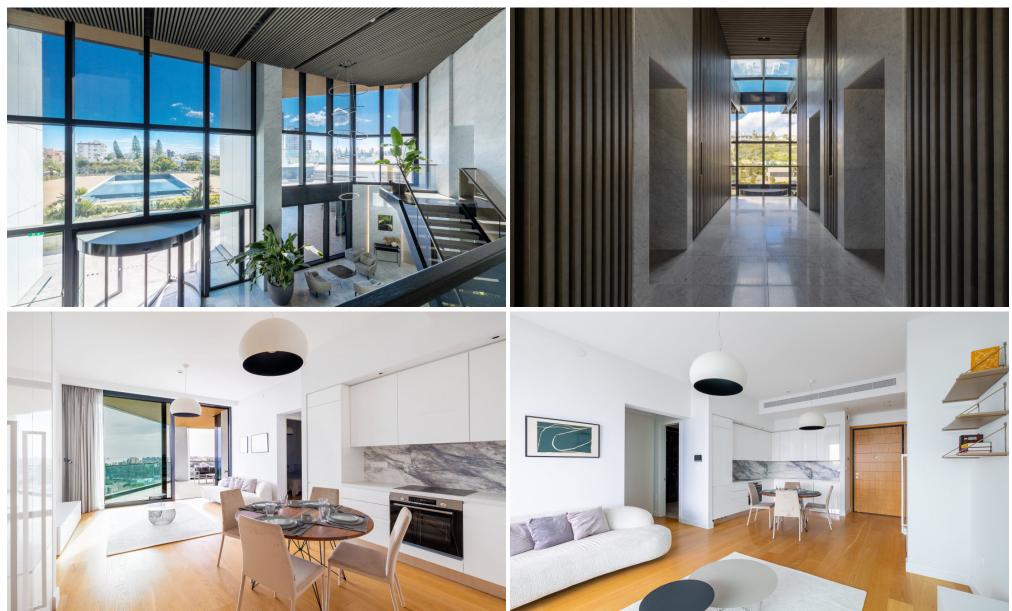

### **1** Bedroom Apartment for Sale in Limassol District

A unique 23-storey luxury condominium designed in accordance with the latest global trends in urban construction. Happy owners of residences will be able to appreciate the truly indescribable atmosphere and comfort of an elegant gated complex with hotel-style facilities: concierge, SPA, outdoor and indoor pools, gym, tennis court, large park area with landscaped gardens and underground parking.

The architectural concept of the complex, created by a leading London office, fits perfectly into the urban landscape of the prestigious tourist area of Limassol thanks to a balanced combination of sophistication, comfort, and contemporary design. Limassol's best sandy beaches, shops, pharm...