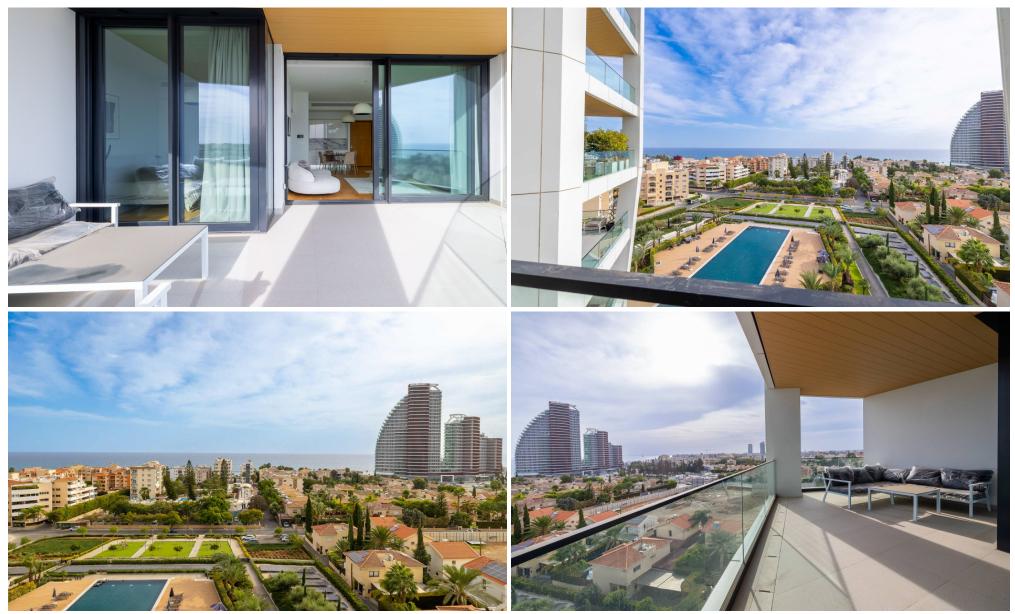

### **1** Bedroom Apartment for Sale in Limassol District

A unique 23-storey luxury condominium designed in accordance with the latest global trends in urban construction. Happy owners of residences will be able to appreciate the truly indescribable atmosphere and comfort of an elegant gated complex with hotel-style facilities: concierge, SPA, outdoor and indoor pools, gym, tennis court, large park area with landscaped gardens and underground parking.

The architectural concept of the complex, created by a leading London office, fits perfectly into the urban landscape of the prestigious tourist area of Limassol thanks to a balanced combination of sophistication, comfort, and contemporary design. Limassol's best sandy beaches, shops, pharm...