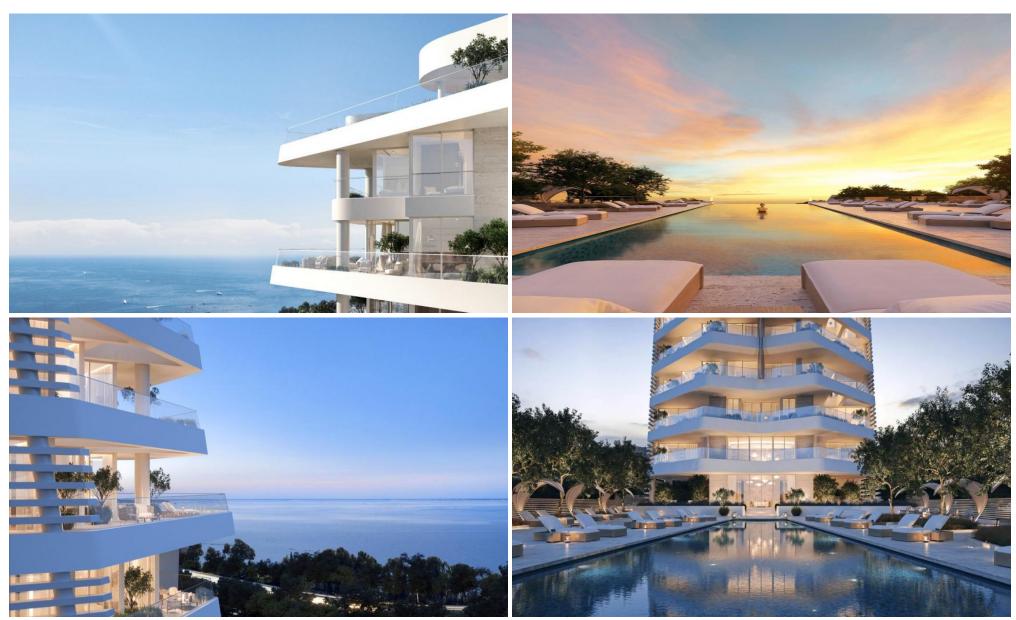

## 1 Bedroom Apartment for Sale in Limassol District

An extraordinary development of exquisite design is enjoying the breath-taking panoramic views of the sea and the coastal city of Limassol. It is perfectly situated on a unique plot of land in the heart of the city's tourist district, only 150 meters away from some of the best sandy beaches in the area, and conveniently adjacent to all amenities. The amazing project has redefined the concept of coastal living, being also very close to Limassol's vibrant promenade, popular for its gorgeous view of the Mediterranean Sea, friendly locals, and buzzing ambiance. Easy access to the highway makes travel through Limassol and to other cities very convenient. The deluxe premises rises 14...