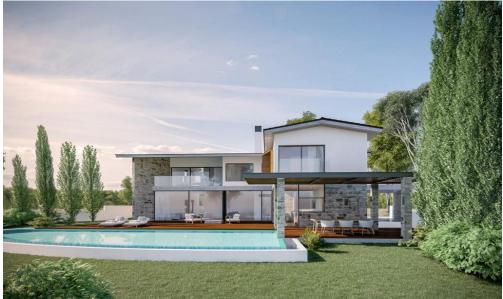

## 3 Bedroom House for Sale in Paphos District

The residences are rested on a hilltop in one of the most picturesque locations in Pafos. This luxurious development commands exceptional views of the Mediterranean Sea and surrounding countryside. The location borders the Akamas National Park and the Pikni Pine forest, placing beautiful scenery on the doorstep. Each villa is airy and open in design, connecting the inside and outside through floor-to-ceiling windows. Villas have been carefully oriented to maximise views and all feature a private infinity pool.

The design blends modern architecture with traditional Cypriot style and character, incorporating local stone, terracotta roof tiles and glass. These traditional materials are...

| Property Info |     | Plot / Area Info A |     | Additional info   |                  |
|---------------|-----|--------------------|-----|-------------------|------------------|
|               |     |                    |     | Reference Number  | 8700             |
|               |     |                    |     | Property type     | House            |
| Covered Area  | 248 | Plot area          | 680 | Condition         | <b>Brand New</b> |
|               |     |                    |     | Construction Year | 2023             |
|               |     |                    |     | Bathrooms         | 3                |