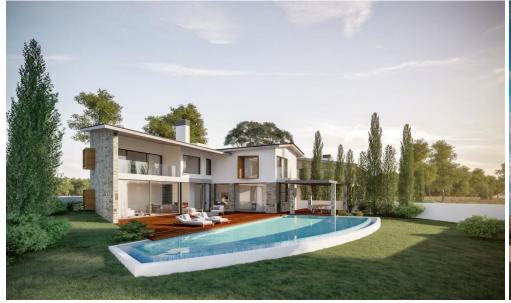

## 3 Bedroom House for Sale in Paphos District

The residences are rested on a hilltop in one of the most picturesque locations in Pafos. This luxurious development commands exceptional views of the Mediterranean Sea and surrounding countryside. The location borders the Akamas National Park and the Pikni Pine forest, placing beautiful scenery on the doorstep. Each villa is airy and open in design, connecting the inside and outside through floor-to-ceiling windows. Villas have been carefully oriented to maximise views and all feature a private infinity pool.

The design blends modern architecture with traditional Cypriot style and character, incorporating local stone, terracotta roof tiles and glass. These traditional materials are...

| Property Info |     | Plot / Area Info A |     | Additional info   |                  |
|---------------|-----|--------------------|-----|-------------------|------------------|
|               |     |                    |     | Reference Number  | 8700             |
|               |     |                    |     | Property type     | House            |
| Covered Area  | 248 | Plot area          | 680 | Condition         | <b>Brand New</b> |
|               |     |                    |     | Construction Year | 2023             |
|               |     |                    |     | Bathrooms         | 3                |