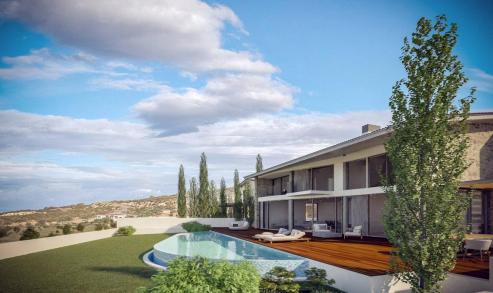

## 3 Bedroom House for Sale in Paphos District

The residences are rested on a hilltop in one of the most picturesque locations in Pafos. This luxurious development commands exceptional views of the Mediterranean Sea and surrounding countryside. The location borders the Akamas National Park and the Pikni Pine forest, placing beautiful scenery on the doorstep. Each villa is airy and open in design, connecting the inside and outside through floor-to-ceiling windows. Villas have been carefully oriented to maximise views and all feature a private infinity pool.

The design blends modern architecture with traditional Cypriot style and character, incorporating local stone, terracotta roof tiles and glass. These traditional materials are...

| Property Info |     | Plot / Area Info A |     | Additional info   |                  |
|---------------|-----|--------------------|-----|-------------------|------------------|
|               |     |                    |     | Reference Number  | 8700             |
|               |     |                    |     | Property type     | House            |
| Covered Area  | 248 | Plot area          | 680 | Condition         | <b>Brand New</b> |
|               |     |                    |     | Construction Year | 2023             |
|               |     |                    |     | Bathrooms         | 3                |