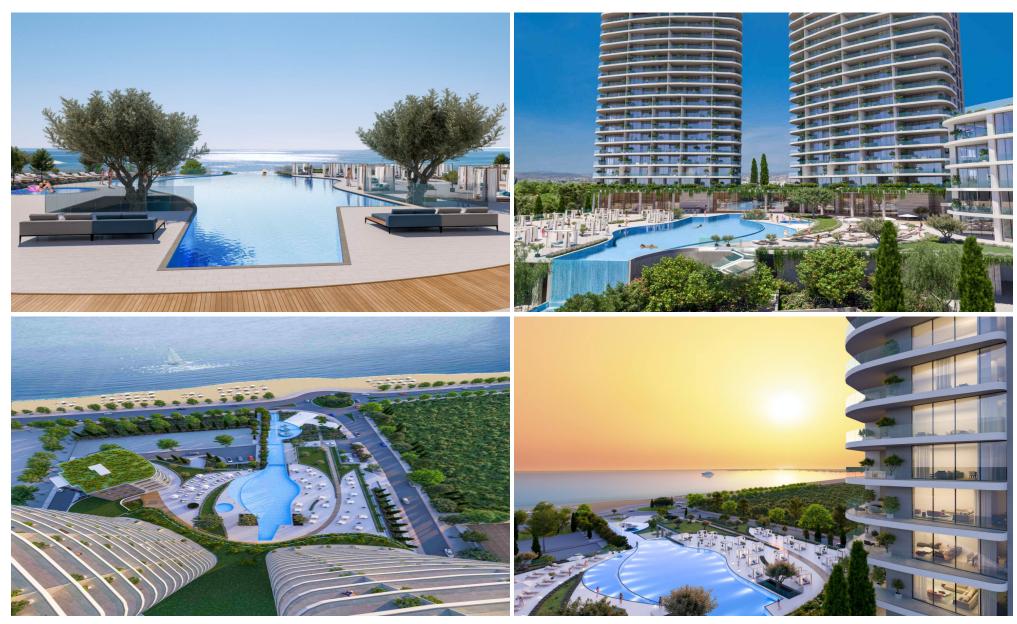

The high-rise complex boasts a stunning array of facilities, including indoor and outdoor swimming pools, a SPA center with massage and treatment rooms, saunas and steam rooms, an extensive children's playground, and many more. The elevated podium, standing 9 meters above the sea and the seaside road...