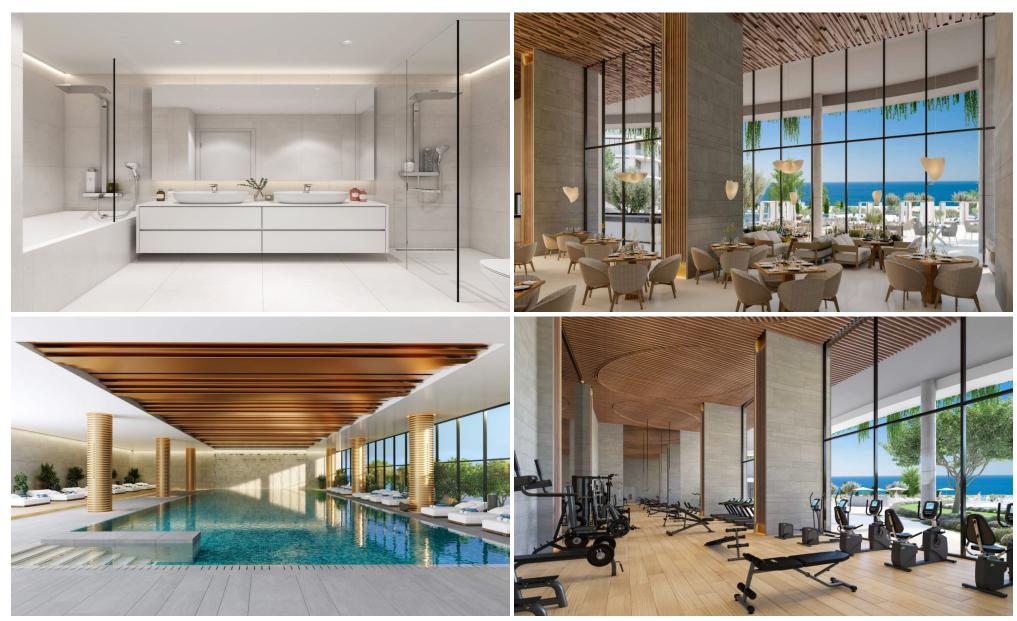

The high-rise complex boasts a stunning array of facilities, including indoor and outdoor swimming pools, a SPA center with massage and treatment rooms, saunas and steam rooms, an extensive children's playground, and many more. The elevated podium, standing 9 meters above the sea and the seaside road...