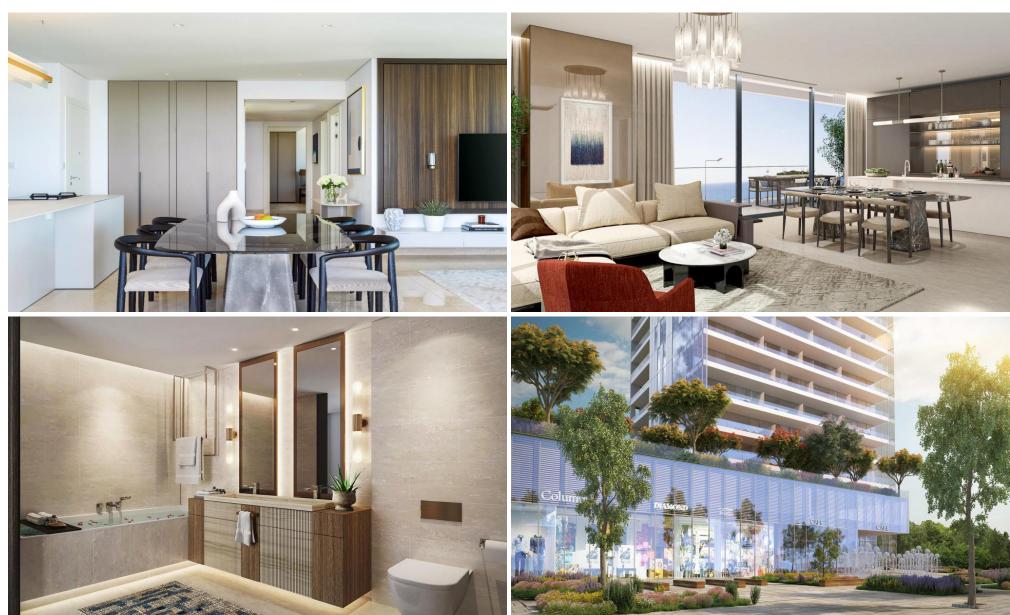

## 2 Bedroom Apartment for Sale in Limassol District

Positioned along the stylish seaside promenade in east Limassol, the Resort is within walking distance of everything this city has to offer. The 33-floor luxury tower will consist of over 182 units including 1, 2 and 3-bedroom apartments.

The open-plan layout of each apartment, and the spacious private terraces give you a feeling of living at sea, with endless panoramic views of the scenic Limassol coast and the Mediterranean.

Throughout the day residents can take pleasure in extensive indoor and outdoor leisure facilities, unwind at the exclusive spa, have a refreshing swim at the semi-olympic swimming pool, work out at the gym, play tennis, or just keep an eye on the k...