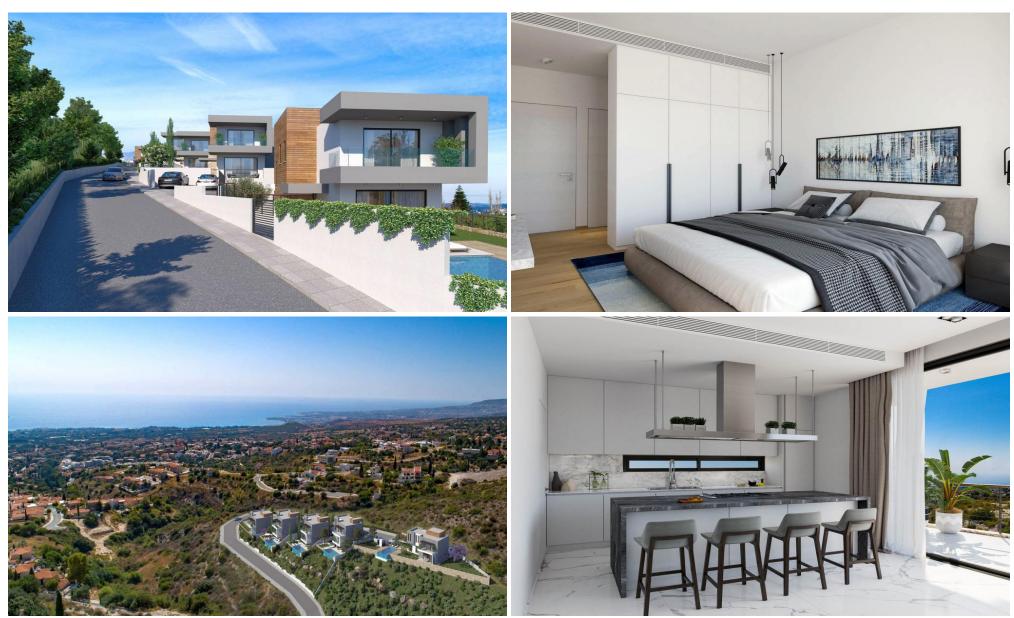

## 4 Bedroom House for Sale in Paphos District

This prestigious development of just five 2-storey villas is located on one of the most enviable locations on the island with totally breath-taking unobstructed sea views and the most stunning sunsets over the water. Lofos is considered to be the most elite suburb of Pafos and has the best climate in Cyprus, with fresh air from the forest and the salty sea breeze. Modern comfortable 3 bedroom villas are unique in terms of style and layout and offer peace and luxury away from the buzzing world. Laid out on 2 floors, these beauties create an atmosphere of sheer elegance and relaxation. Private swimming pools and roof terraces invite to chill and enjoy the fresh air while admirin...