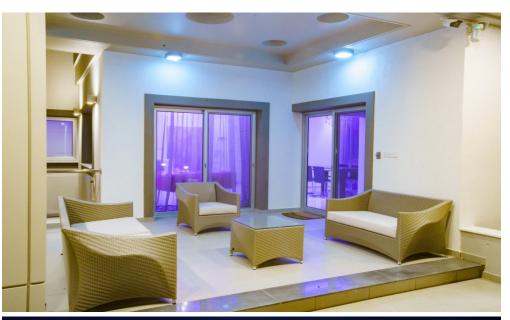

Inside you will find the most elegant and modern décor, furniture, and appliances. The property consis...

| <b>Property Info</b> |     | Plot / Area Info |     | Additional info  |                  |
|----------------------|-----|------------------|-----|------------------|------------------|
| Covered Area         | 285 | Plot area        | 595 | Reference Number | 81800            |
|                      |     |                  |     | Property type    | House            |
|                      |     |                  |     | Condition        | <b>Brand New</b> |
|                      |     |                  |     | Bathrooms        | 3                |