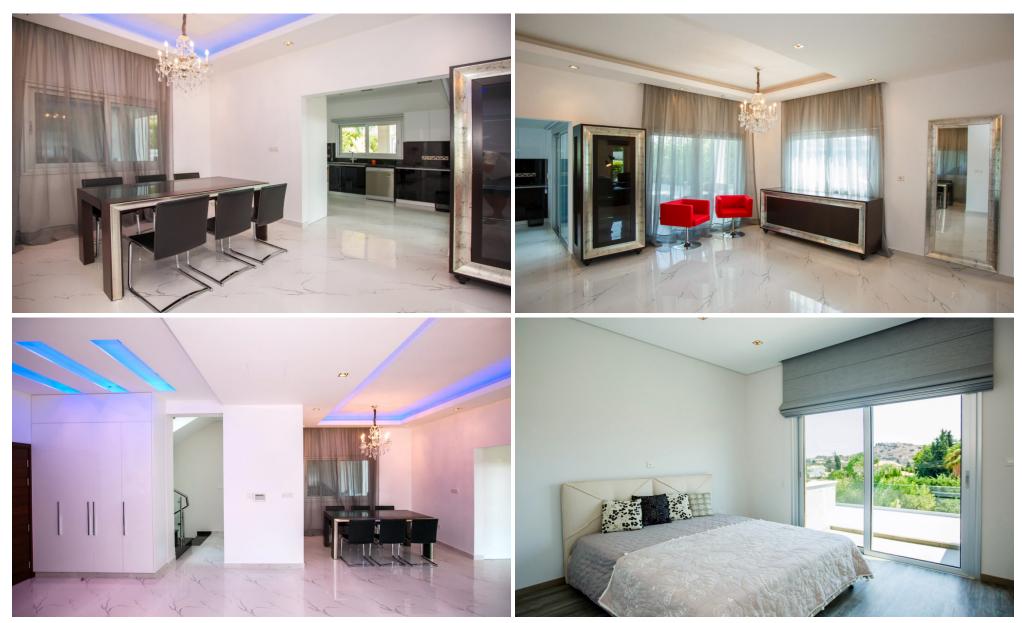

Inside you will find the most elegant and modern décor, furniture, and appliances. The property consis...

| <b>Property Info</b> |     | Plot / Area Info |     | Additional info  |                  |
|----------------------|-----|------------------|-----|------------------|------------------|
| Covered Area         | 285 | Plot area        | 595 | Reference Number | 81800            |
|                      |     |                  |     | Property type    | House            |
|                      |     |                  |     | Condition        | <b>Brand New</b> |
|                      |     |                  |     | Bathrooms        | 3                |