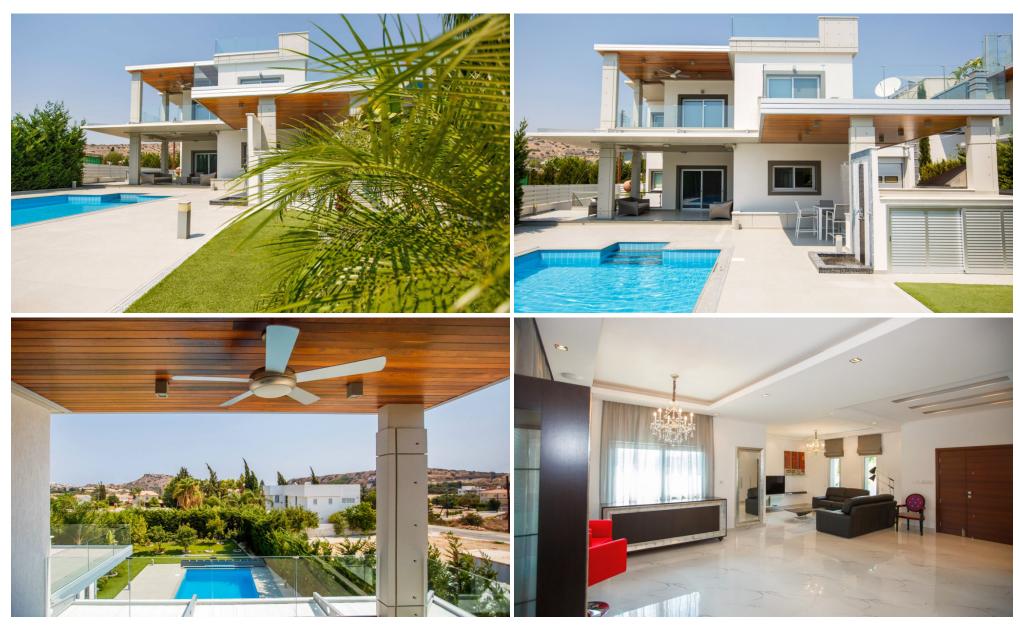

## 4 Bedroom House for Sale in Limassol District

Agios Tychonas is one of the most sought-after locations in Limassol. This peaceful suburb is home to some of the most luxurious villas in the area and a range of amenities needed for a comfortable everyday life. Within a short drive are the city center , the sandy beaches, and the highway to whisk you away to other island's destinations.

The modern 4 bedroom villa is set in a quiet location with mountain views, surrounded by a mature garden and a private pool. A designated covered BB area and furnished outdoor dining area complete the outdoor experience of this villa.

Inside you will find the most elegant and modern décor, furniture, and appliances. The property consis...

| <b>Property Info</b> |     | Plot / Area Info |     | Additional info  |                  |
|----------------------|-----|------------------|-----|------------------|------------------|
| Covered Area         | 285 | Plot area        | 595 | Reference Number | 81800            |
|                      |     |                  |     | Property type    | House            |
|                      |     |                  |     | Condition        | <b>Brand New</b> |
|                      |     |                  |     | Bathrooms        | 3                |