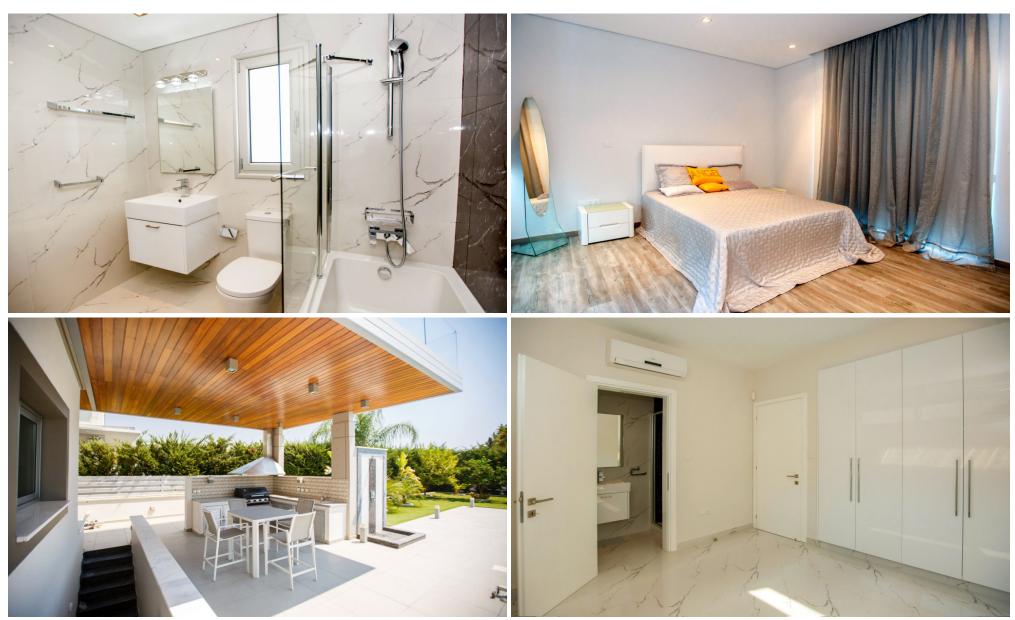

Inside you will find the most elegant and modern décor, furniture, and appliances. The property consis...

| <b>Property Info</b> |     | Plot / Area Info |     | Additional info  |                  |
|----------------------|-----|------------------|-----|------------------|------------------|
| Covered Area         | 285 | Plot area        | 595 | Reference Number | 81800            |
|                      |     |                  |     | Property type    | House            |
|                      |     |                  |     | Condition        | <b>Brand New</b> |
|                      |     |                  |     | Bathrooms        | 3                |