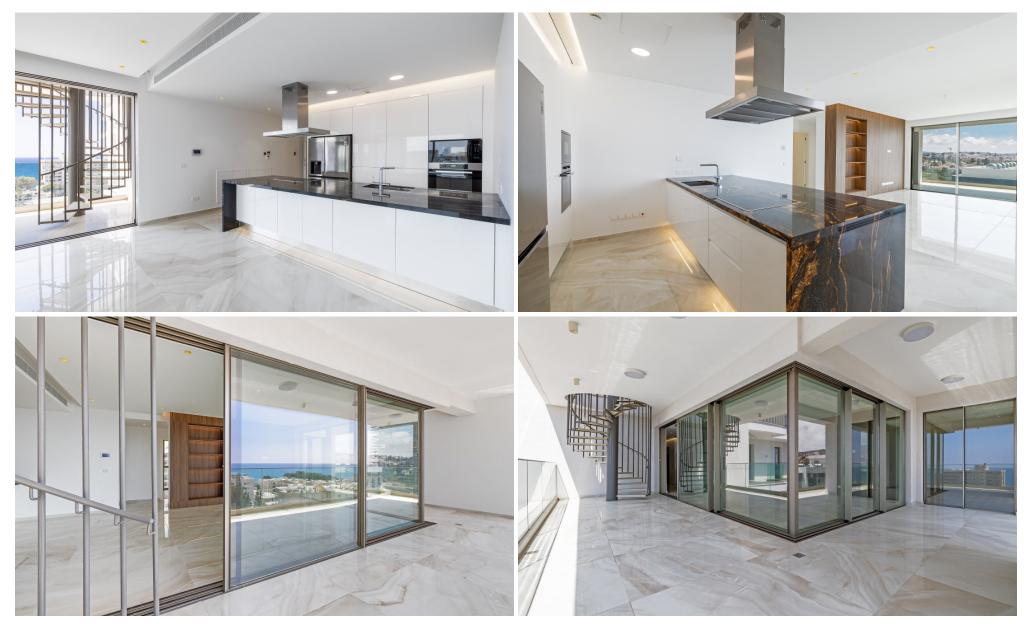

and dining area, spacious bedrooms, and large covered verandas with breathtaking views to the vastness of the sea.

Athanasios Parklane, a Luxury Αν. Αθανάσιος ροταμός τις Collection Resort &... ΠΟΤΑΜΟΣ ΤΗΣ Mesa Geitonia The apartments offer light and airy living rooms with an open plan kitchen Μέσα Γειτονιά Limassol Zoo Ζωολογικός Map data @2025 The complex provides not only the most comfortable a...