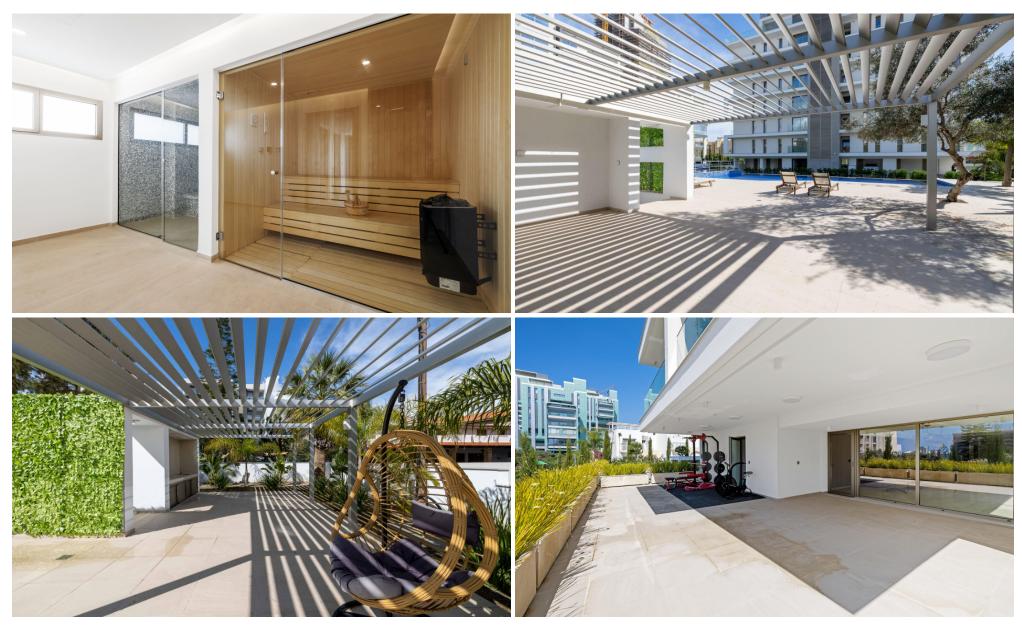

The stunning building includes 9 levels: underground parking, a spacious lobby with a reception area, six floors with apartments, and three luxurious secure rooftop garden areas being an integral part of the penthouses on the 6th floor.

and dining area, spacious bedrooms, and large covered verandas with breathtaking views to the vastness of the sea.

Athanasios Parklane, a Luxury Αν. Αθανάσιος ροταμός τις Collection Resort &... ΠΟΤΑΜΟΣ ΤΗΣ Mesa Geitonia The apartments offer light and airy living rooms with an open plan kitchen Μέσα Γειτονιά Limassol Zoo Ζωολογικός Map data @2025 The complex provides not only the most comfortable a...