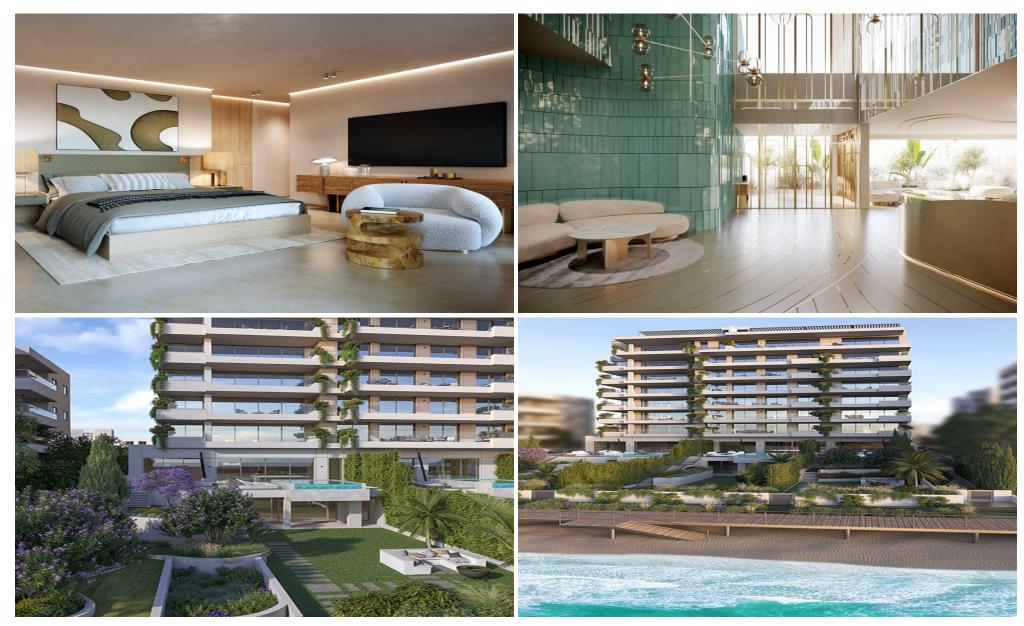

## 2 Bedroom Apartment for Sale in Limassol District

Nestled along the sandy coastline of Limassol lies a luxurious beachfront destination that exudes elegance and understated glamour. The residences are finished to the highest standard, prioritizing security to ensure that residents own an asset that is protected wherever they might be in the world. The collection has the look and feel of a private members' club, an exclusive enclave tucked away from the bars, restaurants, boutiques, and nightlife of Limassol.

Designed by Parisian aesthete Thierry Lemaire, the apartments, inspired by the art deco influences, feature muted tones of marble and wood, complemented by glimmers of copper and gold tones that mimic the effect of the Cyprus...

Property Info Plot / Area Info

Covered Area 137

Amenities Location

Region: **Limassol** 

Coordinates: **34.6999** / **33.0985** 

## Additional info

Reference Number 83803

Property type Apartment
Condition Brand New

Construction Year 2024

Bathrooms 2

Price: €1 973 760 + VAT

VAT for this property is **€98,688** or **€375,014**. VAT usually is 19%. If it is your first purchase of property, you can have VAT reduced to 5% for the first 150sq.m. of the property.