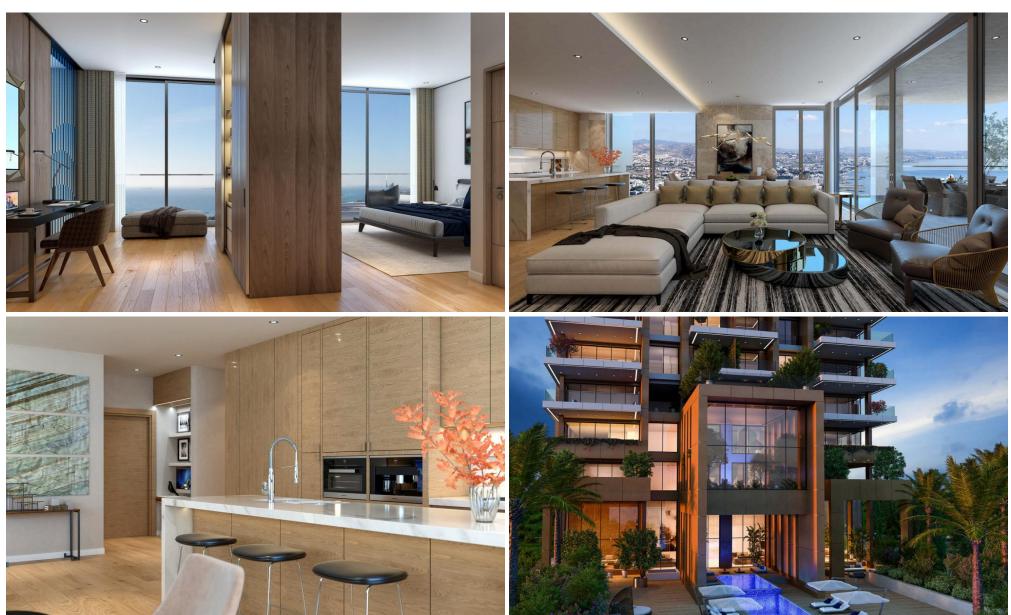

### 2 Bedroom Apartment for Sale in Limassol District

The Tower, ideally located just steps away from the beautiful azure coastline of Limassol, surrounded by luxury hotels, boutiques, restaurants and cafes and superyacht marina, allows residents to take advantage of the best that Limassol has to offer.

It ranges one, two, three and four-bedroom luxury apartments, as well as duplexes, penthouses and Sky Garden apartments, each exquisitely designed and expertly crafted to allow uninterrupted sea views through large floor-to-ceiling windows which allow an abundance of natural light to stream in.

Residences are constructed with generous proportions, using top quality building materials and finished to the highest of standards, boast...