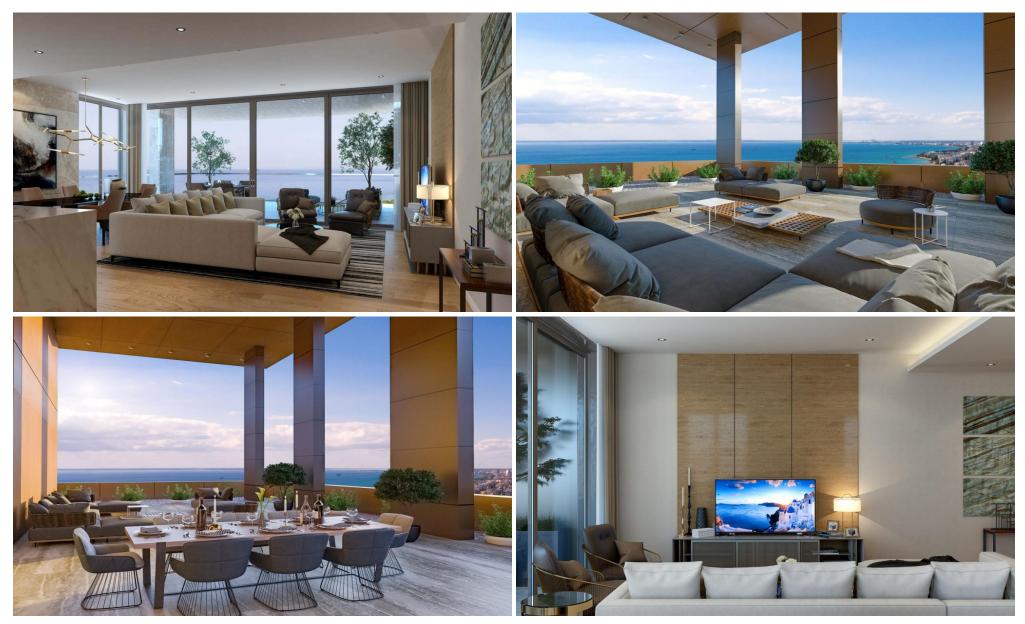

### 2 Bedroom Apartment for Sale in Limassol District

The Tower, ideally located just steps away from the beautiful azure coastline of Limassol, surrounded by luxury hotels, boutiques, restaurants and cafes and superyacht marina, allows residents to take advantage of the best that Limassol has to offer.

It ranges one, two, three and four-bedroom luxury apartments, as well as duplexes, penthouses and Sky Garden apartments, each exquisitely designed and expertly crafted to allow uninterrupted sea views through large floor-to-ceiling windows which allow an abundance of natural light to stream in.

Residences are constructed with generous proportions, using top quality building materials and finished to the highest of standards, boast...