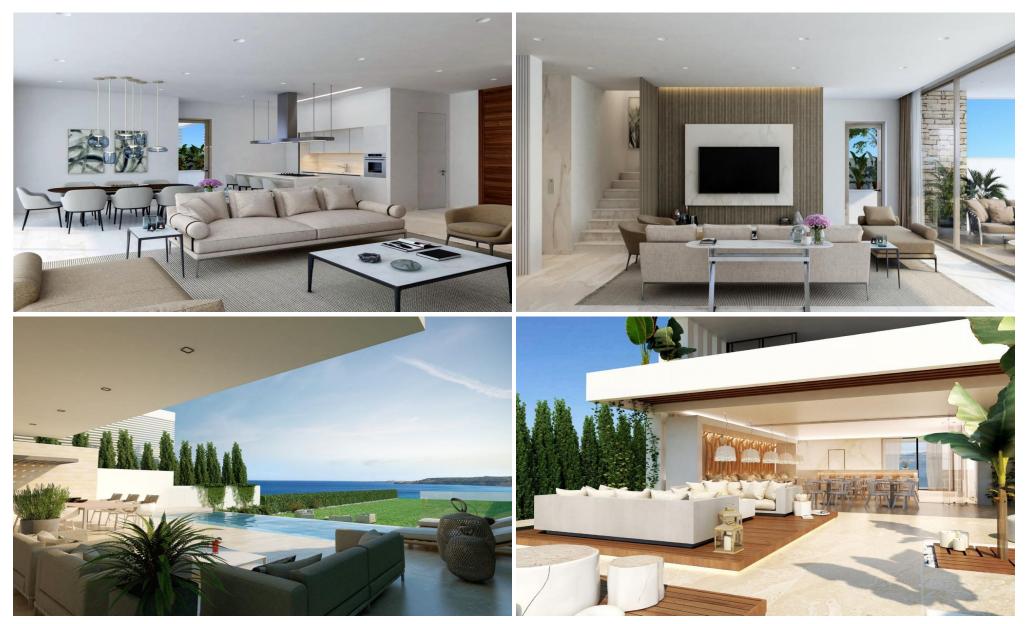

## 4 Bedroom House for Sale in Famagusta District

The Resort is a unique project of 41 luxury villas on a rare and exclusive location. This project, located on the famous beach of Konnos and Cape Greco national Park, is an area of outstanding natural beauty, making it one of the most attractive part of Cyprus.

It is an electronically controlled, gated project, designed to maintain province and tranquillity for its residents. Villas may offer private spa, gym and a recreational room in which a pool table or other gaming and recreational facilities can be located. Intelligent villas provide the owner with the option to control the villa appliances wirelessly.

The modern architectural design reflects the sea waves and colors of ...

| Property Info |     | Plot / Area Info |     | Additional info   |                  |
|---------------|-----|------------------|-----|-------------------|------------------|
| Covered Area  |     | Plot area        | 350 | Reference Number  | 27208            |
|               | 246 |                  |     | Property type     | House            |
|               | 346 |                  |     | Condition         | <b>Brand New</b> |
|               |     |                  |     | Construction Year | 2021             |