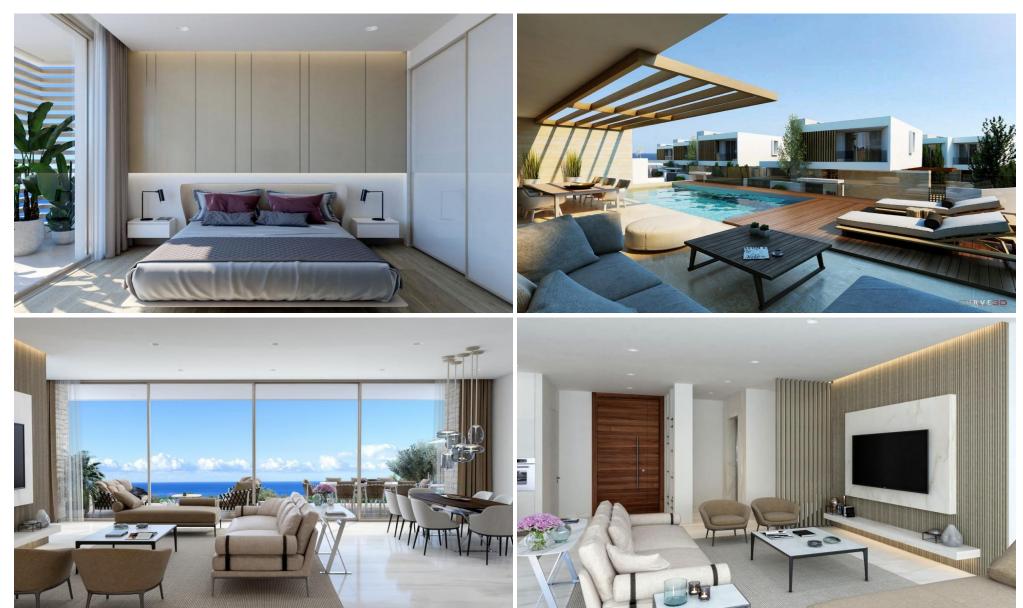

## 4 Bedroom House for Sale in Famagusta District

The Resort is a unique project of 41 luxury villas on a rare and exclusive location. This project, located on the famous beach of Konnos and Cape Greco national Park, is an area of outstanding natural beauty, making it one of the most attractive part of Cyprus.

It is an electronically controlled, gated project, designed to maintain province and tranquillity for its residents. Villas may offer private spa, gym and a recreational room in which a pool table or other gaming and recreational facilities can be located. Intelligent villas provide the owner with the option to control the villa appliances wirelessly.

The modern architectural design reflects the sea waves and colors of ...

| Property Info |     | Plot / Area Info |     | Additional info   |                  |
|---------------|-----|------------------|-----|-------------------|------------------|
| Covered Area  |     | Plot area        | 350 | Reference Number  | 27208            |
|               | 246 |                  |     | Property type     | House            |
|               | 346 |                  |     | Condition         | <b>Brand New</b> |
|               |     |                  |     | Construction Year | 2021             |