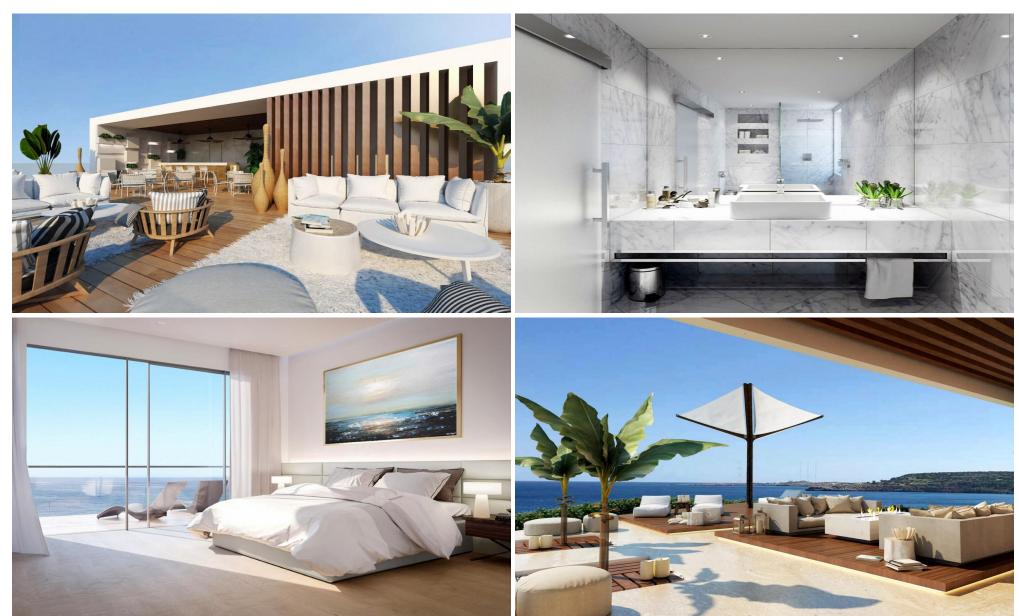

## 4 Bedroom House for Sale in Famagusta District

The Resort is a unique project of 41 luxury villas on a rare and exclusive location. This project, located on the famous beach of Konnos and Cape Greco national Park, is an area of outstanding natural beauty, making it one of the most attractive part of Cyprus.

It is an electronically controlled, gated project, designed to maintain province and tranquillity for its residents. Villas may offer private spa, gym and a recreational room in which a pool table or other gaming and recreational facilities can be located. Intelligent villas provide the owner with the option to control the villa appliances wirelessly.

The modern architectural design reflects the sea waves and colors of ...

| Property Info |     | Plot / Area Info |     | Additional info   |                  |
|---------------|-----|------------------|-----|-------------------|------------------|
| Covered Area  |     | Plot area        | 350 | Reference Number  | 27208            |
|               | 246 |                  |     | Property type     | House            |
|               | 346 |                  |     | Condition         | <b>Brand New</b> |
|               |     |                  |     | Construction Year | 2021             |