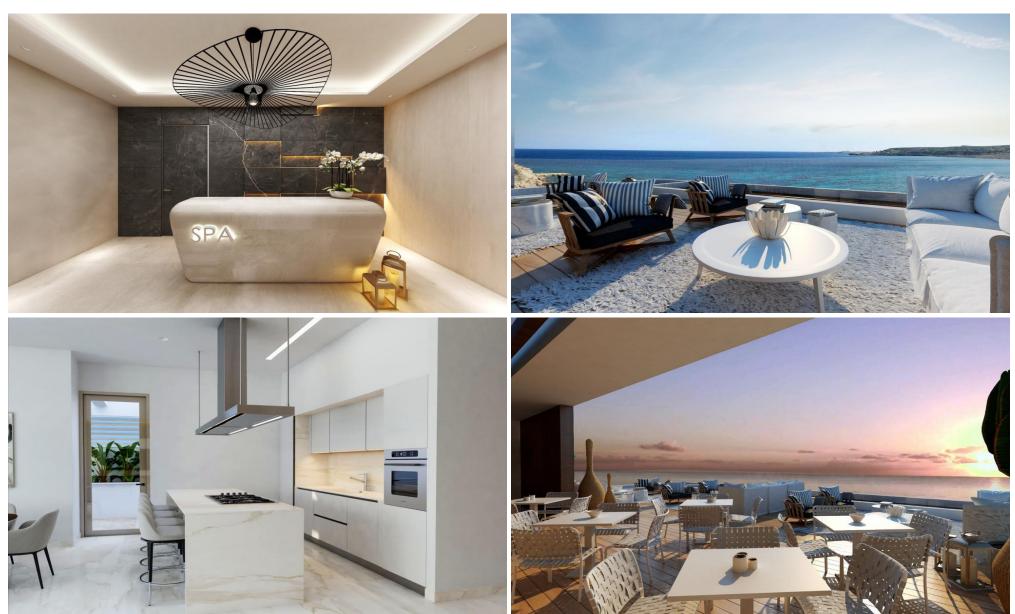

## 4 Bedroom House for Sale in Famagusta District

The Resort is a unique project of 41 luxury villas on a rare and exclusive location. This project, located on the famous beach of Konnos and Cape Greco national Park, is an area of outstanding natural beauty, making it one of the most attractive part of Cyprus.

It is an electronically controlled, gated project, designed to maintain province and tranquillity for its residents. Villas may offer private spa, gym and a recreational room in which a pool table or other gaming and recreational facilities can be located. Intelligent villas provide the owner with the option to control the villa appliances wirelessly.

The modern architectural design reflects the sea waves and colors of ...

| Property Info |     | Plot / Area Info |     | Additional info   |                  |
|---------------|-----|------------------|-----|-------------------|------------------|
| Covered Area  |     | Plot area        | 350 | Reference Number  | 27208            |
|               | 246 |                  |     | Property type     | House            |
|               | 346 |                  |     | Condition         | <b>Brand New</b> |
|               |     |                  |     | Construction Year | 2021             |