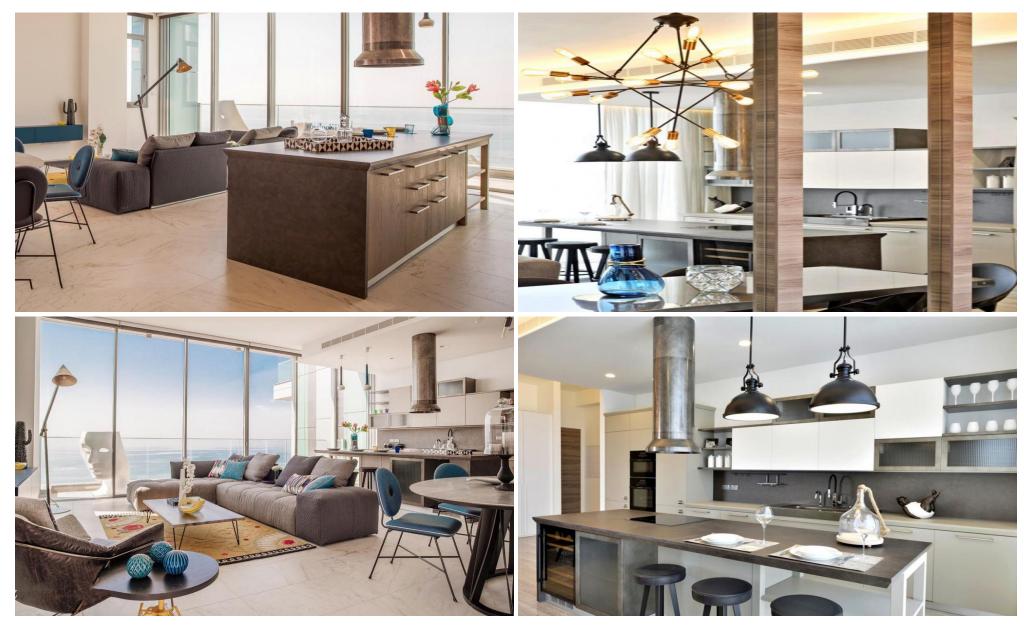

## 3 Bedroom Apartment for Sale in Limassol District

Located in the impressive coastline of Limassol just 100m from the stunning Mediterranean Sea and in close proximity of upmarket shops and restaurants, a bijou 2 tower condominium of 2, 3 4 bedroom high rise apartments and penthouses stands out as being something special. This stunning residential complex offers uninterrupted sea views from all apartments and facilities that include a private gym, Olympic size swimming pool, gated entrance, a lobby area, a fully equipped entertainment area, a private playground and meeting rooms. This is an impressive residential tower project that provides the highest standards of elegance and style in an exclusive collection of stylish homes in t...