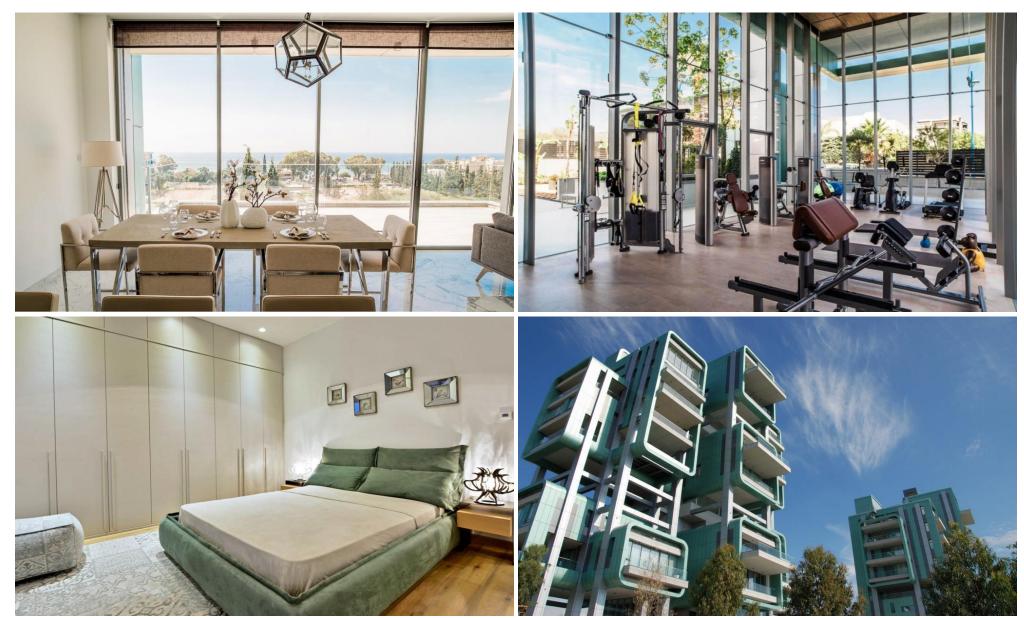

## 3 Bedroom Apartment for Sale in Limassol District

Located in the impressive coastline of Limassol just 100m from the stunning Mediterranean Sea and in close proximity of upmarket shops and restaurants, a bijou 2 tower condominium of 2, 3 4 bedroom high rise apartments and penthouses stands out as being something special. This stunning residential complex offers uninterrupted sea views from all apartments and facilities that include a private gym, Olympic size swimming pool, gated entrance, a lobby area, a fully equipped entertainment area, a private playground and meeting rooms. This is an impressive residential tower project that provides the highest standards of elegance and style in an exclusive collection of stylish homes in t...