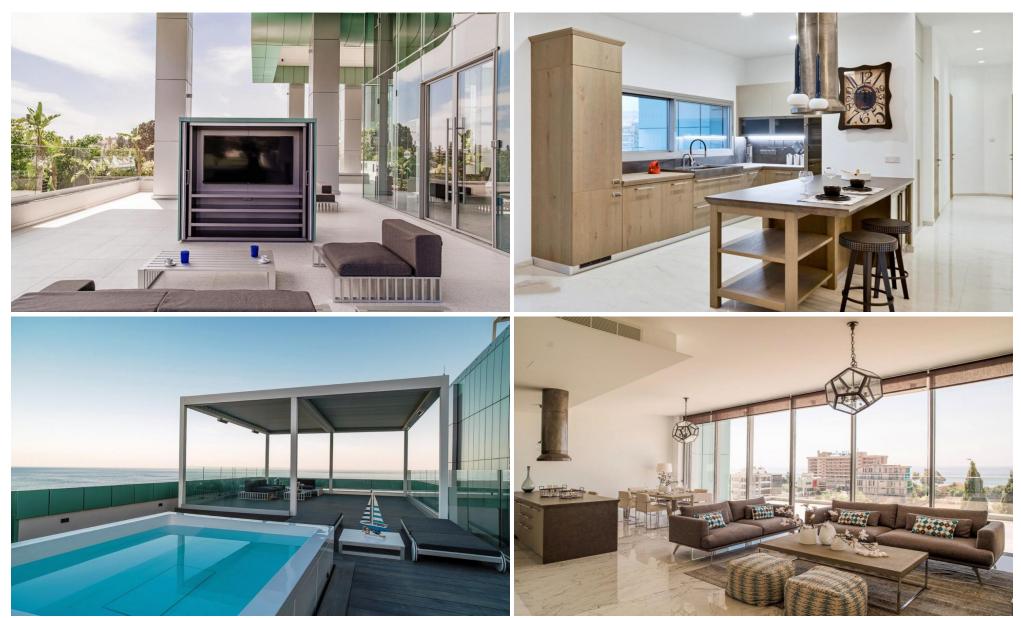

## 3 Bedroom Apartment for Sale in Limassol District

Located in the impressive coastline of Limassol just 100m from the stunning Mediterranean Sea and in close proximity of upmarket shops and restaurants, a bijou 2 tower condominium of 2, 3 4 bedroom high rise apartments and penthouses stands out as being something special. This stunning residential complex offers uninterrupted sea views from all apartments and facilities that include a private gym, Olympic size swimming pool, gated entrance, a lobby area, a fully equipped entertainment area, a private playground and meeting rooms. This is an impressive residential tower project that provides the highest standards of elegance and style in an exclusive collection of stylish homes in t...