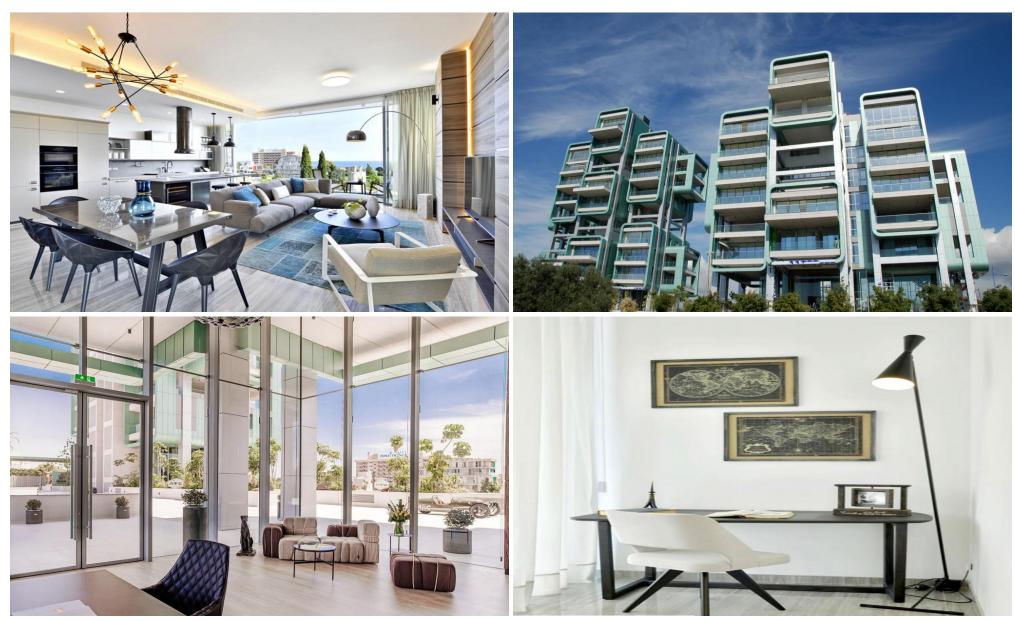

## 3 Bedroom Apartment for Sale in Limassol District

Located in the impressive coastline of Limassol just 100m from the stunning Mediterranean Sea and in close proximity of upmarket shops and restaurants, a bijou 2 tower condominium of 2, 3 4 bedroom high rise apartments and penthouses stands out as being something special. This stunning residential complex offers uninterrupted sea views from all apartments and facilities that include a private gym, Olympic size swimming pool, gated entrance, a lobby area, a fully equipped entertainment area, a private playground and meeting rooms. This is an impressive residential tower project that provides the highest standards of elegance and style in an exclusive collection of stylish homes in t...