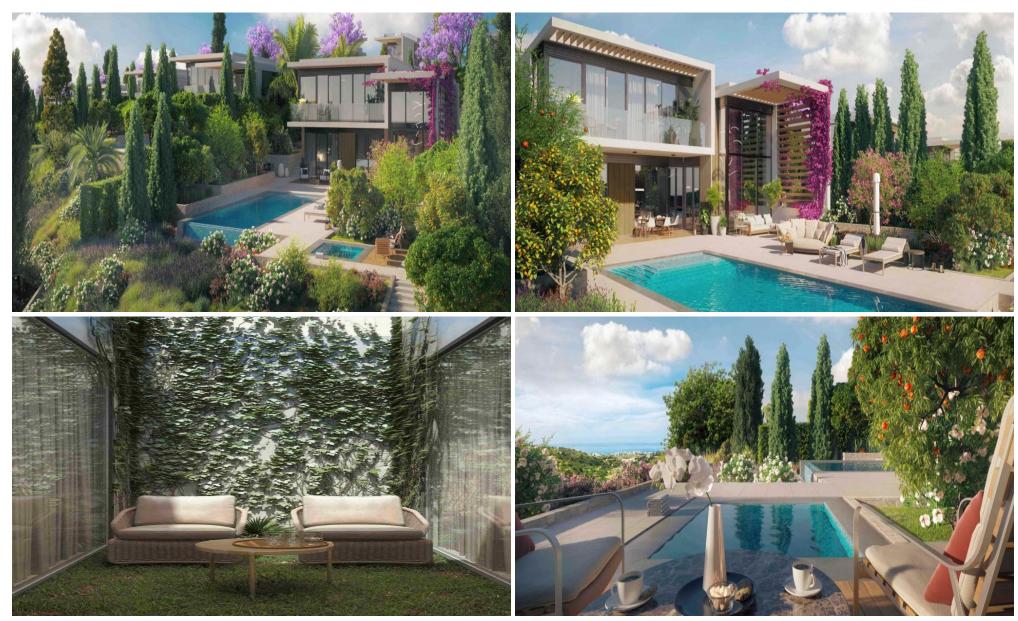

## **6+ Bedroom House for Sale in Paphos District**

A club township which consists of nineteen estates with 24-hour security, as well as an orchard and playground. A unique project, precise to the details, combines a careful attitude towards nature and at the same time aims at creating uncompromisingly comfortable living environment. Its location next to a mountain river and a national park guarantees spectacular views of the mountains and coastline. The uniqueness of the location and the unprecedentedly large plots of land make this offer exceptional.

The general arrangement of the built-up area features two lines of land plots along the valley, making good use of the height difference, recessing the villas located along the v...

| <b>Property Info</b> |     | Plot / Area In | fo   | Additional info   |                  |
|----------------------|-----|----------------|------|-------------------|------------------|
|                      |     |                |      | Reference Number  | 39712            |
| Covered Area         | 353 | Plot area      | 2341 | Property type     | House            |
|                      |     |                |      | Condition         | <b>Brand New</b> |
|                      |     |                |      | Construction Year | 2025             |