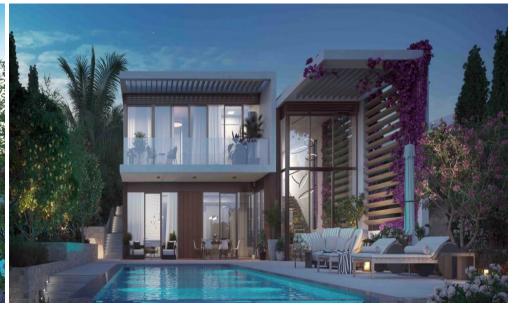

## **6+ Bedroom House for Sale in Paphos District**

A club township which consists of nineteen estates with 24-hour security, as well as an orchard and playground. A unique project, precise to the details, combines a careful attitude towards nature and at the same time aims at creating uncompromisingly comfortable living environment. Its location next to a mountain river and a national park guarantees spectacular views of the mountains and coastline. The uniqueness of the location and the unprecedentedly large plots of land make this offer exceptional.

The general arrangement of the built-up area features two lines of land plots along the valley, making good use of the height difference, recessing the villas located along the v...

| <b>Property Info</b> |     | Plot / Area In | fo   | Additional info   |                  |
|----------------------|-----|----------------|------|-------------------|------------------|
|                      |     |                |      | Reference Number  | 39712            |
| Covered Area         | 353 | Plot area      | 2341 | Property type     | House            |
|                      |     |                |      | Condition         | <b>Brand New</b> |
|                      |     |                |      | Construction Year | 2025             |