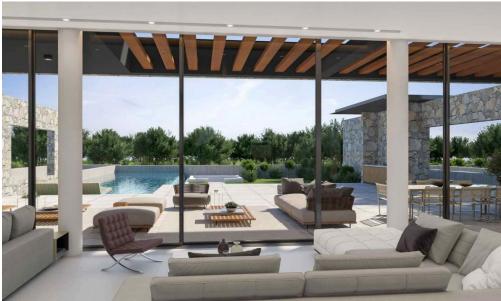

These 3 sumptuous villas start from 500 sq meters and have been cleverly designed to give unobstructed views of the Mediterranean east coast, they come equipped with only the highest quality features and amenities, such as travertine marble floors, a kitchen designed by Armani, and a wine cellar. Upon entering one of these elegant homes you will encounter an open plan living space and dining room, along with a semi open plan kitchen area. Venturing outside you will find an open-air relaxation area and dining ...