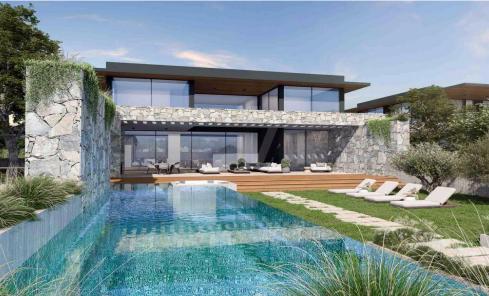

## 6+ Bedroom House for Sale in Famagusta District

Located in front of the iconic Sculpture Park in the well-known resort town of Ayia Napa, this ultra-luxe residential project promises to be the peak of luxury seafront living.

These 3 sumptuous villas start from 500 sq meters and have been cleverly designed to give unobstructed views of the Mediterranean east coast, they come equipped with only the highest quality features and amenities, such as travertine marble floors, a kitchen designed by Armani, and a wine cellar. Upon entering one of these elegant homes you will encounter an open plan living space and dining room, along with a semi open plan kitchen area. Venturing outside you will find an open-air relaxation area and dining ...