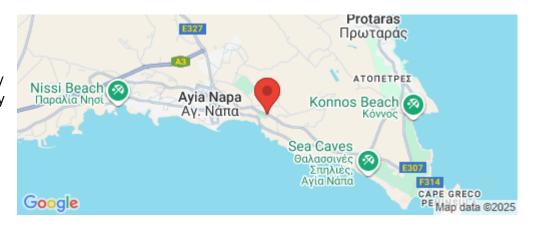

## 6+ Bedroom House for Sale in Famagusta District

Located in front of the iconic Sculpture Park in the well-known resort town of Ayia Napa, this ultra-luxe residential project promises to be the peak of luxury seafront living.

Amenities Location

Region: Famagusta

Coordinates: 34.9856 / 34.0197

Price: €3 350 000 + VAT

VAT for this property is **€496,917** or **€636,500**. VAT usually is 19%. If it is your first purchase of property, you can have VAT reduced to 5% for the first 150sq.m. of the property.