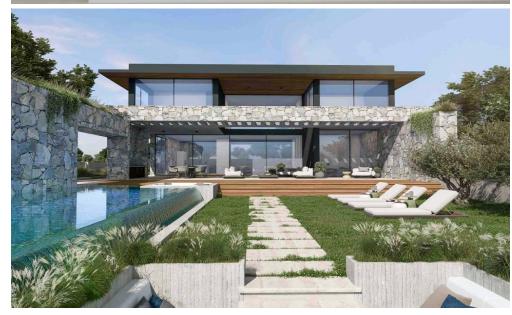

These 3 sumptuous villas start from 500 sq meters and have been cleverly designed to give unobstructed views of the Mediterranean east coast, they come equipped with only the highest quality features and amenities, such as travertine marble floors, a kitchen designed by Armani, and a wine cellar. Upon entering one of these elegant homes you will encounter an open plan living space and dining room, along with a semi open plan kitchen area. Venturing outside you will find an open-air relaxation area and dining ...