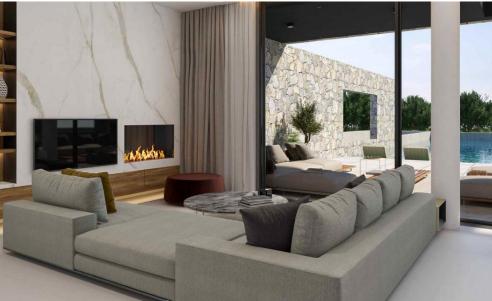

These 3 sumptuous villas start from 500 sq meters and have been cleverly designed to give unobstructed views of the Mediterranean east coast, they come equipped with only the highest quality features and amenities, such as travertine marble floors, a kitchen designed by Armani, and a wine cellar. Upon entering one of these elegant homes you will encounter an open plan living space and dining room, along with a semi open plan kitchen area. Venturing outside you will find an open-air relaxation area and dining ...