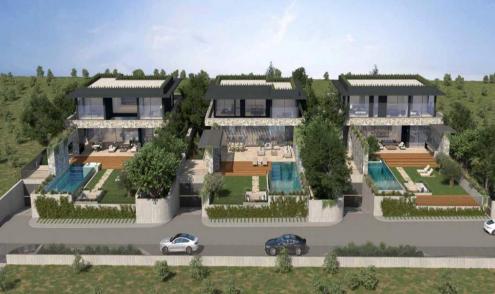

## 6+ Bedroom House for Sale in Famagusta District

Located in front of the iconic Sculpture Park in the well-known resort town of Ayia Napa, this ultra-luxe residential project promises to be the peak of luxury seafront living.

These 3 sumptuous villas start from 500 sq meters and have been cleverly designed to give unobstructed views of the Mediterranean east coast, they come equipped with only the highest quality features and amenities, such as travertine marble floors, a kitchen designed by Armani, and a wine cellar. Upon entering one of these elegant homes you will encounter an open plan living space and dining room, along with a semi open plan kitchen area. Venturing outside you will find an open-air relaxation area and dining ...