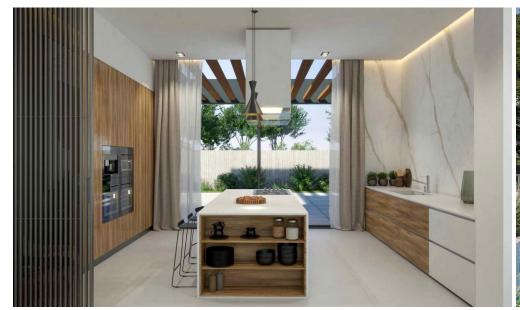

These 3 sumptuous villas start from 500 sq meters and have been cleverly designed to give unobstructed views of the Mediterranean east coast, they come equipped with only the highest quality features and amenities, such as travertine marble floors, a kitchen designed by Armani, and a wine cellar. Upon entering one of these elegant homes you will encounter an open plan living space and dining room, along with a semi open plan kitchen area. Venturing outside you will find an open-air relaxation area and dining ...