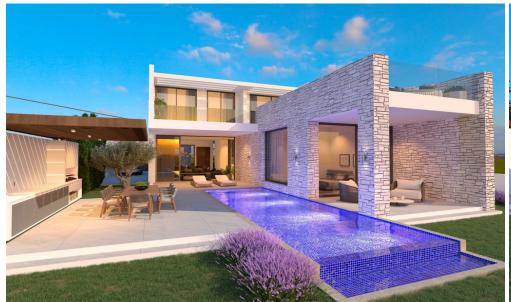

## 4 Bedroom House for Sale in Paphos District

The project is an embodiment of luxury living at its finest. With the design and aesthetic carefully curated to reflect the essence of a private, world-class community, this development offers an unparalleled living experience. The development features 35 private villas, each unique in its design and seven different types to choose from, providing residents with a bespoke and personalized lifestyle. The villas are complemented by three blocks of luxurious high architecture aesthetic apartments crafted with the finest selection of materials and attention to detail.

Nestled in a serene location with an elevation above sea level, the development is surrounded by heavenly gardens that p...

| Property Info |     | Plot / Area Info |     | Additional info   |                  |
|---------------|-----|------------------|-----|-------------------|------------------|
| Covered Area  | 386 | Plot area        | 592 | Reference Number  | 83615            |
|               |     |                  |     | Property type     | House            |
|               |     |                  |     | Condition         | <b>Brand New</b> |
|               |     |                  |     | Construction Year | 2024             |