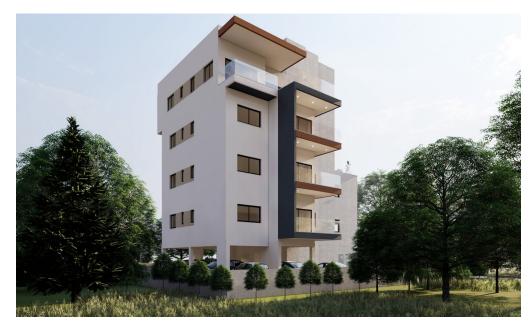

## 1 Bedroom Apartment for Sale in Limassol - Zakaki

Reference ID: #SA33744Price details: €225,000 +VATProject located in Zakaki area in Limassol District. This project offers a variety of spacious with six 1 bedroom apartments on the 1st and second floor of the building and two 1-bedroom penthouse apartments at the 3rd floor as one 2-bedroom penthouse apartment at the 4th floor of the building. Located at a few minutes from the Casino & resort "City of Dreams Mediterranean", the beach and MyMall. Covered area: 50 sq.m. Covered veranda: 13 sq.m. Delivery Sept 2027 PLUS V.A.T