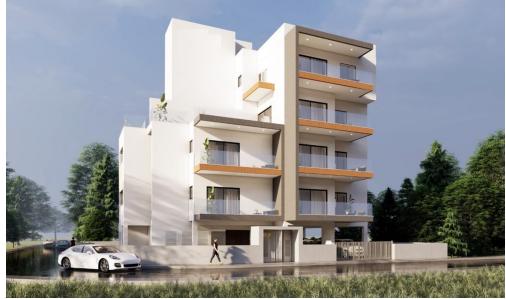

## 1 Bedroom Apartment for Sale in Limassol - Zakaki

Reference ID: #SA33744Price details: €225,000 +VATProject located in Zakaki area in Limassol District. This project offers a variety of spacious with six 1 bedroom apartments on the 1st and second floor of the building and two 1-bedroom penthouse apartments at the 3rd floor as one 2-bedroom penthouse apartment at the 4th floor of the building. Located at a few minutes from the Casino & resort "City of Dreams Mediterranean", the beach and MyMall. Covered area: 50 sq.m. Covered veranda: 13 sq.m. Delivery Sept 2027 PLUS V.A.T

Amenities Location

• Storage room

Location: Limassol - Zakaki
Region: Limassol

Coordinates: 34.652984433643 / 33.004398186652

Price: €225 000 + VAT

VAT for this property is €11,250 or €42,750. VAT usually is 19%. If it is your first purchase of property, you can have VAT reduced to 5% for the first 150sq.m. of the property.