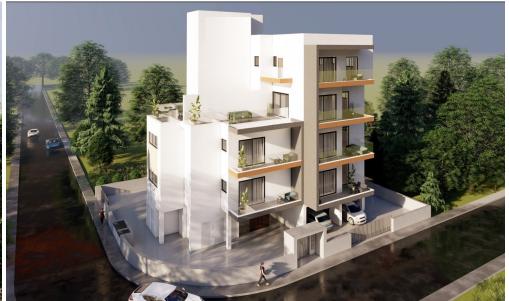

## 1 Bedroom Apartment for Sale in Limassol - Zakaki

Reference ID: #SA33744Price details: €225,000 +VATProject located in Zakaki area in Limassol District. This project offers a variety of spacious with six 1 bedroom apartments on the 1st and second floor of the building and two 1-bedroom penthouse apartments at the 3rd floor as one 2-bedroom penthouse apartment at the 4th floor of the building. Located at a few minutes from the Casino & resort "City of Dreams Mediterranean", the beach and MyMall. Covered area: 50 sq.m. Covered veranda: 13 sq.m. Delivery Sept 2027 PLUS V.A.T

Amenities Location

• Storage room

Location: Limassol - Zakaki
Region: Limassol

Coordinates: 34.652984433643 / 33.004398186652

Price: €225 000 + VAT

VAT for this property is €11,250 or €42,750. VAT usually is 19%. If it is your first purchase of property, you can have VAT reduced to 5% for the first 150sq.m. of the property.