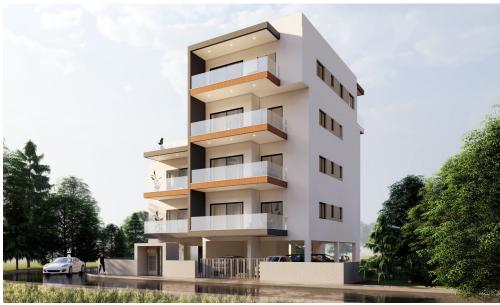

## 1 Bedroom Apartment for Sale in Limassol - Zakaki

Reference ID: #SA33744Price details: €225,000 +VATProject located in Zakaki area in Limassol District. This project offers a variety of spacious with six 1 bedroom apartments on the 1st and second floor of the building and two 1-bedroom penthouse apartments at the 3rd floor as one 2-bedroom penthouse apartment at the 4th floor of the building. Located at a few minutes from the Casino & resort "City of Dreams Mediterranean", the beach and MyMall. Covered area: 50 sq.m. Covered veranda: 13 sq.m. Delivery Sept 2027 PLUS V.A.T

Amenities Location

• Storage room

Location: Limassol - Zakaki
Region: Limassol

Coordinates: 34.652984433643 / 33.004398186652

Price: €225 000 + VAT

VAT for this property is €11,250 or €42,750. VAT usually is 19%. If it is your first purchase of property, you can have VAT reduced to 5% for the first 150sq.m. of the property.