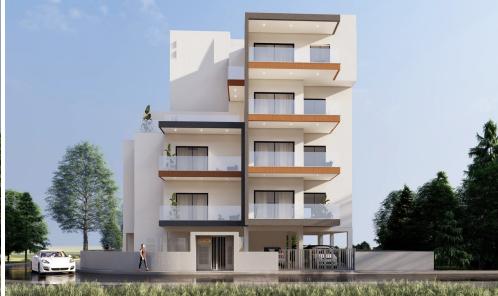

## 1 Bedroom Apartment for Sale in Limassol - Zakaki

Reference ID: #SA33744Price details: €225,000 +VATProject located in Zakaki area in Limassol District. This project offers a variety of spacious with six 1 bedroom apartments on the 1st and second floor of the building and two 1-bedroom penthouse apartments at the 3rd floor as one 2-bedroom penthouse apartment at the 4th floor of the building. Located at a few minutes from the Casino & resort "City of Dreams Mediterranean", the beach and MyMall. Covered area: 50 sq.m. Covered veranda: 13 sq.m. Delivery Sept 2027 PLUS V.A.T

Amenities Location

• Storage room

Location: Limassol - Zakaki
Region: Limassol

Coordinates: 34.652984433643 / 33.004398186652

Price: €225 000 + VAT

VAT for this property is €11,250 or €42,750. VAT usually is 19%. If it is your first purchase of property, you can have VAT reduced to 5% for the first 150sq.m. of the property.