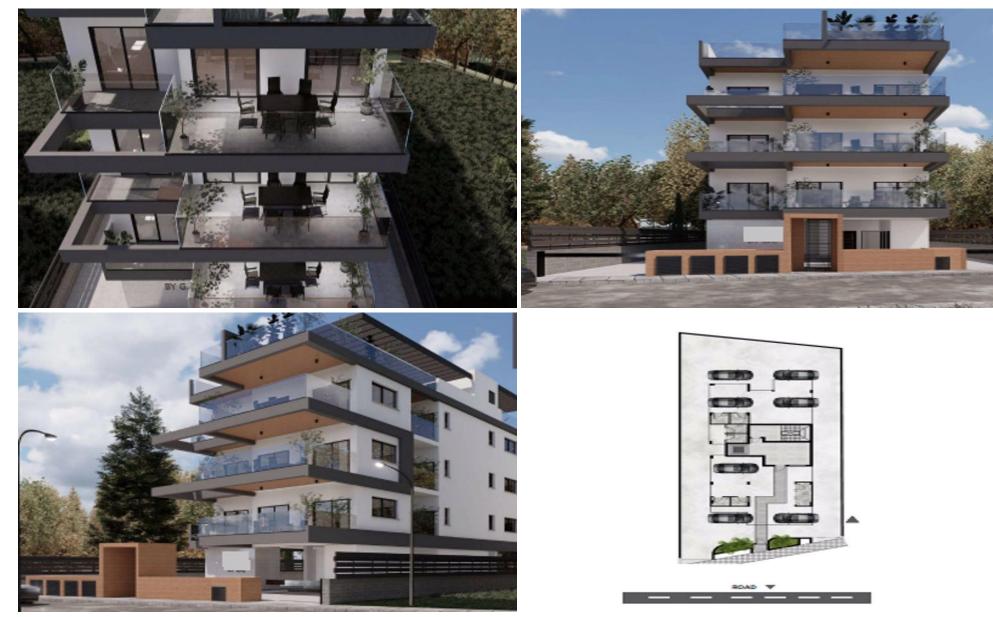

### **2 Bedroom Apartment for Sale in Limassol - Agios Athanasios**

Two Bedroom Penthouse Apartment For Sale in Agios Athanasios, Limassol – Title Deeds (New Build Process) []] The project will be composed of 2 & 3 bedroom apartments and penthouses with large roof terraces , and is located in a strategic & prime area near public services and amenities. []]-Master bedroom with fitted wardrobes and en-suite []]- 1 Bedroom with fitted wardrobes and en-suite []]- 1 Bedroom with fitted wardrobes []]- Open plan living – dining and kitchen area []]- Family Bathroom []]- Provision for air conditioning []]- Double glazing []]- Unfurnished []]- Parking []]- Internal area 75 m2 []]- Covered veranda 15 m2 #01...