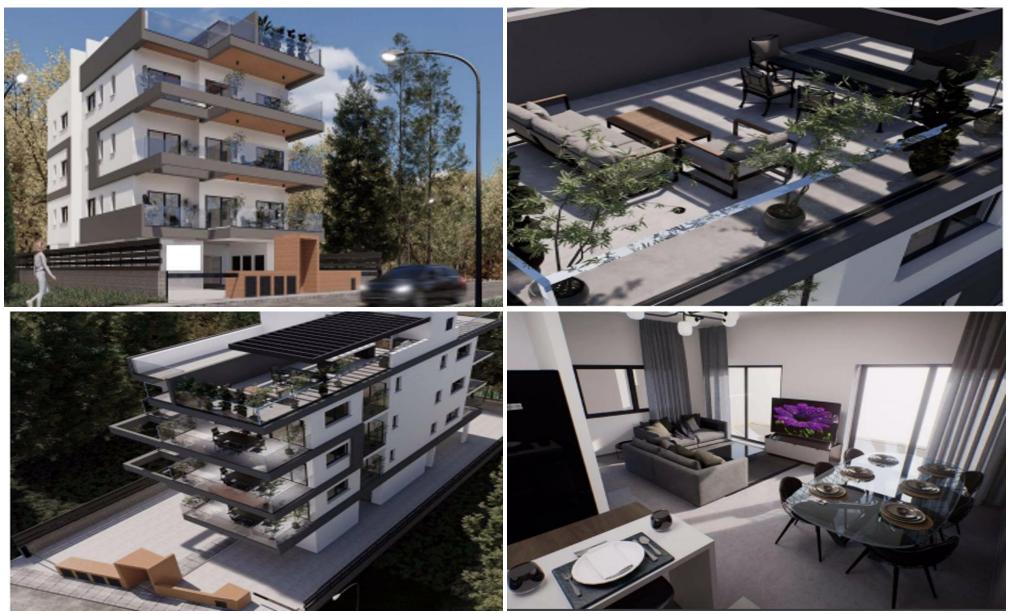

### **2 Bedroom Apartment for Sale in Limassol - Agios Athanasios**

Two Bedroom Penthouse Apartment For Sale in Agios Athanasios, Limassol – Title Deeds (New Build Process) []] The project will be composed of 2 & 3 bedroom apartments and penthouses with large roof terraces , and is located in a strategic & prime area near public services and amenities. []]-Master bedroom with fitted wardrobes and en-suite []]- 1 Bedroom with fitted wardrobes and en-suite []]- 1 Bedroom with fitted wardrobes []]- Open plan living – dining and kitchen area []]- Family Bathroom []]- Provision for air conditioning []]- Double glazing []]- Unfurnished []]- Parking []]- Internal area 75 m2 []]- Covered veranda 15 m2 #01...