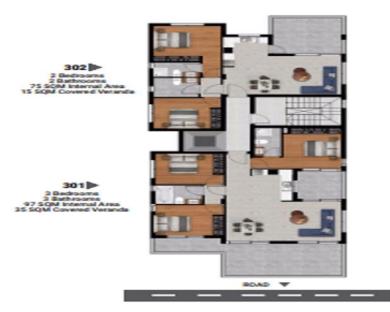

### **2 Bedroom Apartment for Sale in Limassol - Agios Athanasios**

Two Bedroom Penthouse Apartment For Sale in Agios Athanasios, Limassol – Title Deeds (New Build Process) []] The project will be composed of 2 & 3 bedroom apartments and penthouses with large roof terraces , and is located in a strategic & prime area near public services and amenities. []]-Master bedroom with fitted wardrobes and en-suite []]- 1 Bedroom with fitted wardrobes and en-suite []]- 1 Bedroom with fitted wardrobes []]- Open plan living – dining and kitchen area []]- Family Bathroom []]- Provision for air conditioning []]- Double glazing []]- Unfurnished []]- Parking []]- Internal area 75 m2 []]- Covered veranda 15 m2 #01...