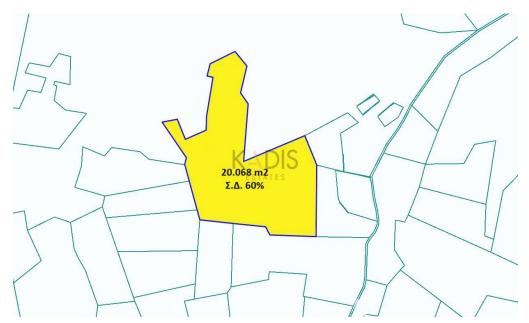

## 20,068m<sup>2</sup> Plot for Sale in Psevdas, Larnaca District

- •Land Area 20.068m2
- Building Factor 60%
- •Cover Factor 35%

Property Info Plot / Area Info Additional info

Reference Number

Plot area 20068 Property type Land and Plots