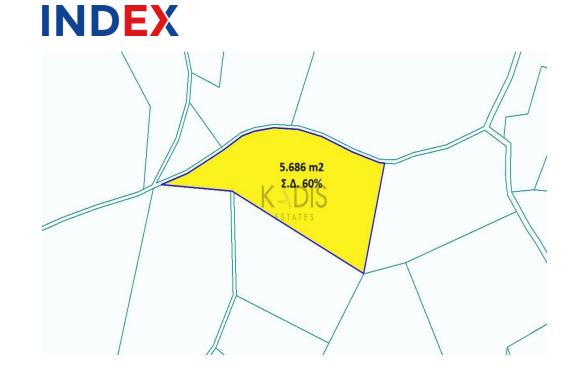

## 5,686m<sup>2</sup> Plot for Sale in Psevdas, Larnaca District

•Land Area 5.686m2 •Building Factor 60% •Cover Factor 35%

| Property Info | Plot / Area Info |      | Additional info  |                |  |
|---------------|------------------|------|------------------|----------------|--|
|               |                  |      | Reference Number | 4139           |  |
|               | Plot area        | 5686 | Property type    | Land and Plots |  |
|               |                  |      | Condition        | Pre-Owned      |  |
| <b>A</b>      |                  |      |                  |                |  |
| Amenities     | Location         |      |                  |                |  |