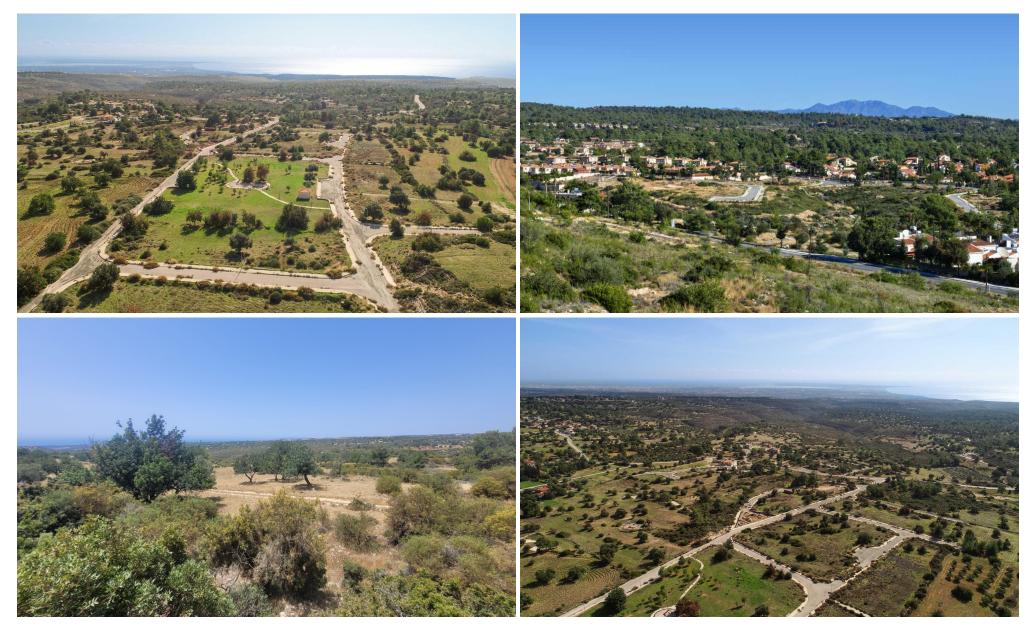

## **Zanatzia Plot 69**

lies in the picturesque village of Souni-Zanatzia, a charming retreat nestled between the vibrant cities of Paphos and Limassol. This plot offers the perfect canvas to build your dream permanent or holiday home. Offering a blend of tradition and modernity, this quaint village is a mere 10-minute drive from the bustling Limassol town center. Perched atop a prime hillside location, Souni-Zanatzia offers unparalleled panoramic vistas of the lush countryside and the sparkling Mediterranean Sea. With views stretching to the Episkopi Peninsula and the nearby British Bases, it's a haven for those seeking tranquility and natural beauty. For leisure enthusiasts, the v...