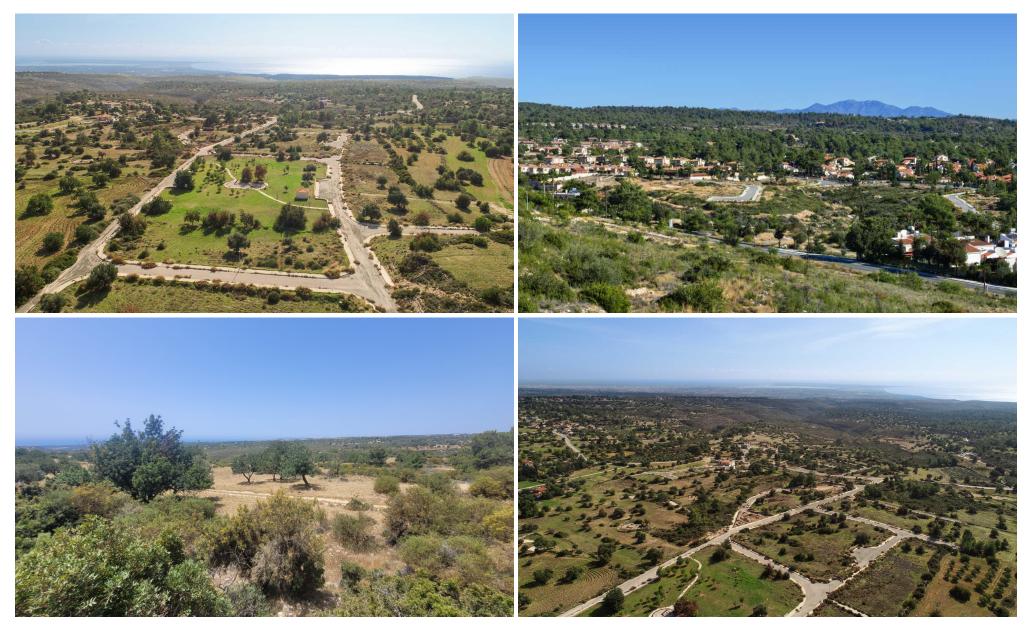

## Zanatzia Plot 66

lies in the picturesque village of Souni-Zanatzia, a charming retreat nestled between the vibrant cities of Paphos and Limassol. This plot offers the perfect canvas to build your dream permanent or holiday home. Offering a blend of tradition and modernity, this quaint village is a mere 10-minute drive from the bustling Limassol town center. Perched atop a prime hillside location, Souni-Zanatzia offers unparalleled panoramic vistas of the lush countryside and the sparkling Mediterranean Sea. With views stretching to the Episkopi Peninsula and the nearby British Bases, it's a haven for those seeking tranquility and natural beauty. For leisure enthusiasts, the v...