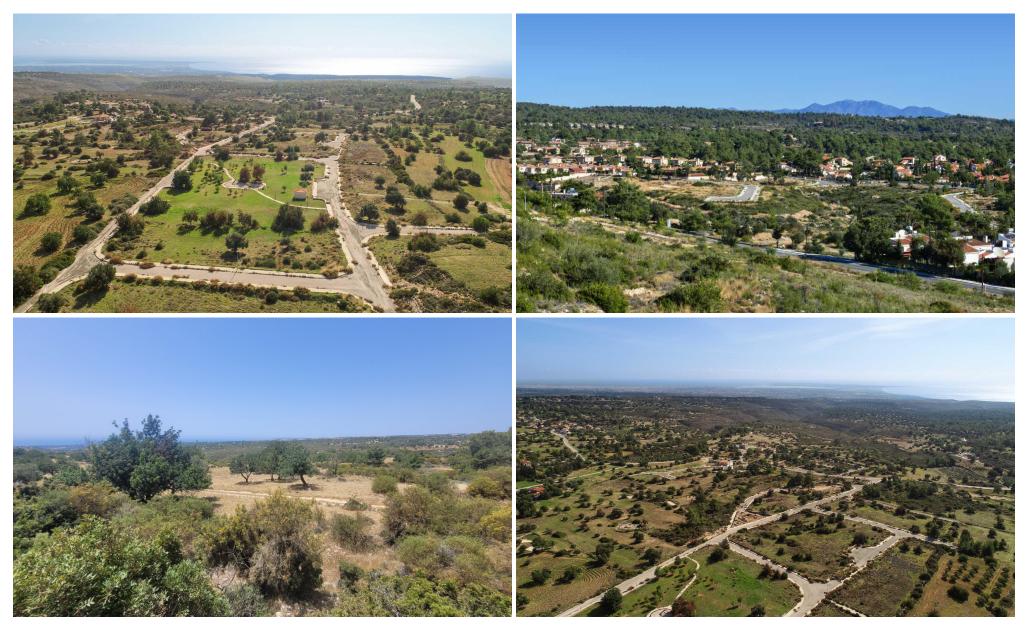

## **Zanatzia Plot 60**

lies in the picturesque village of Souni-Zanatzia, a charming retreat nestled between the vibrant cities of Paphos and Limassol. This plot offers the perfect canvas to build your dream permanent or holiday home. Offering a blend of tradition and modernity, this quaint village is a mere 10-minute drive from the bustling Limassol town center. Perched atop a prime hillside location, Souni-Zanatzia offers unparalleled panoramic vistas of the lush countryside and the sparkling Mediterranean Sea. With views stretching to the Episkopi Peninsula and the nearby British Bases, it's a haven for those seeking tranquility and natural beauty. For leisure enthusiasts, the v...