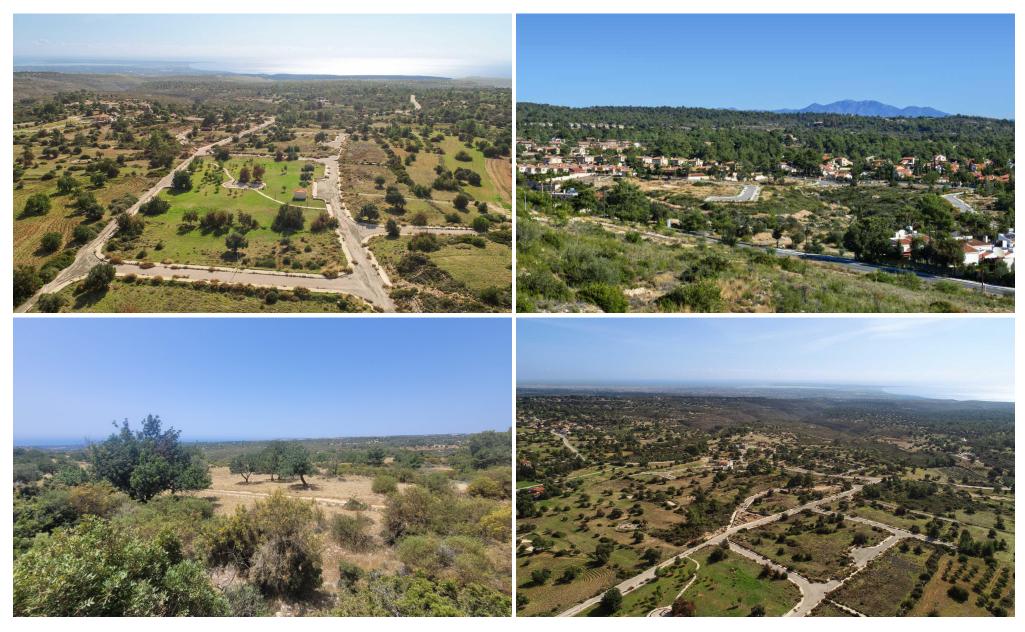

## **Zanatzia Plot 58**

lies in the picturesque village of Souni-Zanatzia, a charming retreat nestled between the vibrant cities of Paphos and Limassol. This plot offers the perfect canvas to build your dream permanent or holiday home. Offering a blend of tradition and modernity, this quaint village is a mere 10-minute drive from the bustling Limassol town center. Perched atop a prime hillside location, Souni-Zanatzia offers unparalleled panoramic vistas of the lush countryside and the sparkling Mediterranean Sea. With views stretching to the Episkopi Peninsula and the nearby British Bases, it's a haven for those seeking tranquility and natural beauty. For leisure enthusiasts, the v...