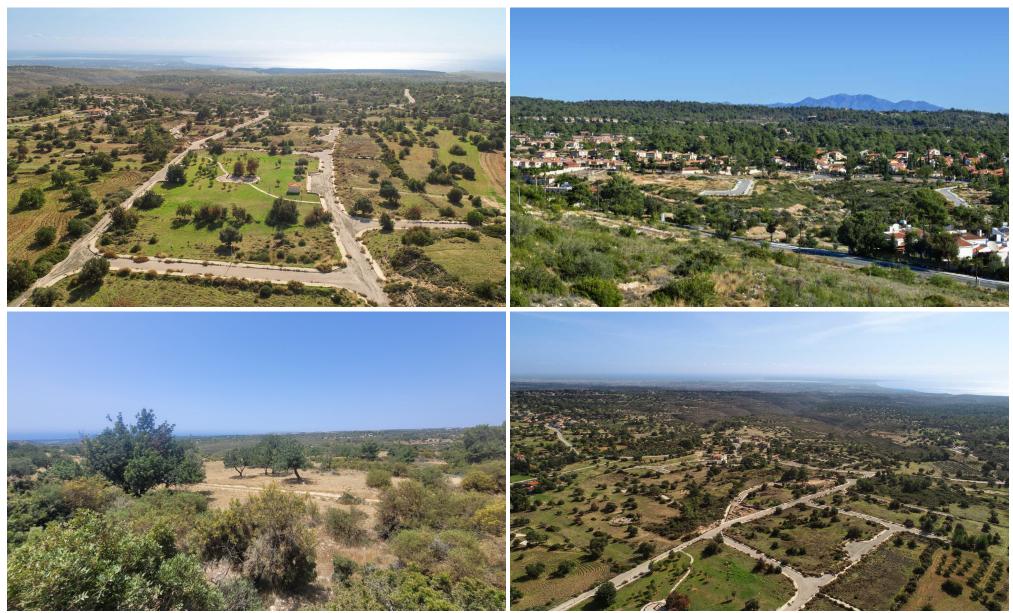

#### **Plot for Sale in Limassol District**

Zanatzia Plot 55

lies in the picturesque village of Souni-Zanatzia, a charming retreat nestled between the vibrant cities of Paphos and Limassol. This plot offers the perfect canvas to build your dream permanent or holiday home. Offering a blend of tradition and modernity, this quaint village is a mere 10-minute drive from the bustling Limassol town center.Perched atop a prime hillside location, Souni-Zanatzia offers unparalleled panoramic vistas of the lush countryside and the sparkling Mediterranean Sea. With views stretching to the Episkopi Peninsula and the nearby British Bases, it's a haven for those seeking tranquility and natural beauty.For leisure enthusiasts, the v...