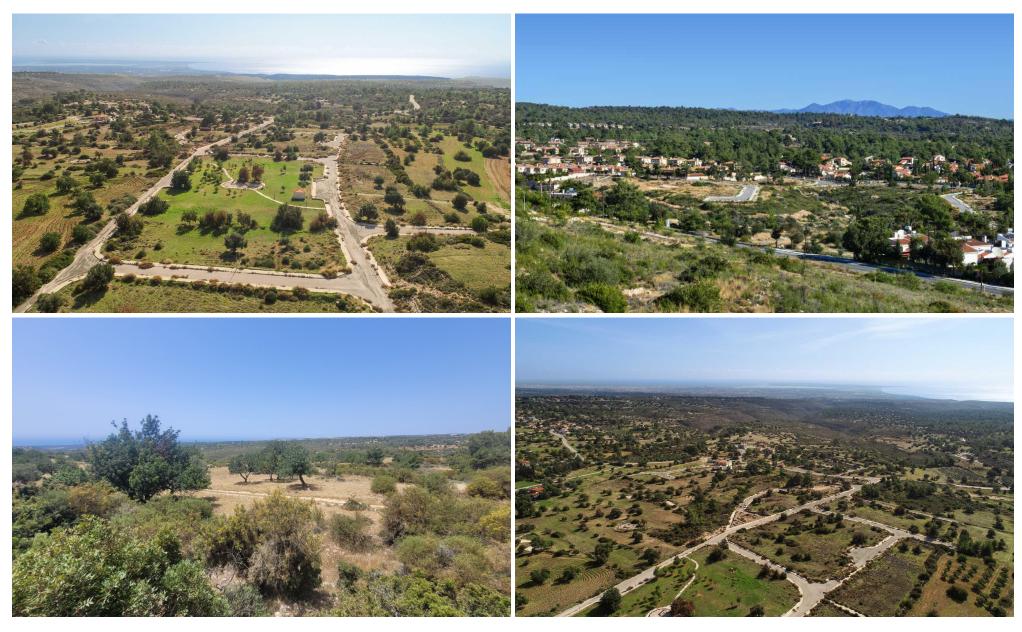

## Zanatzia Plot 44

lies in the picturesque village of Souni-Zanatzia, a charming retreat nestled between the vibrant cities of Paphos and Limassol. This plot offers the perfect canvas to build your dream permanent or holiday home. Offering a blend of tradition and modernity, this quaint village is a mere 10-minute drive from the bustling Limassol town center. Perched atop a prime hillside location, Souni-Zanatzia offers unparalleled panoramic vistas of the lush countryside and the sparkling Mediterranean Sea. With views stretching to the Episkopi Peninsula and the nearby British Bases, it's a haven for those seeking tranquility and natural beauty. For leisure enthusiasts, the v...