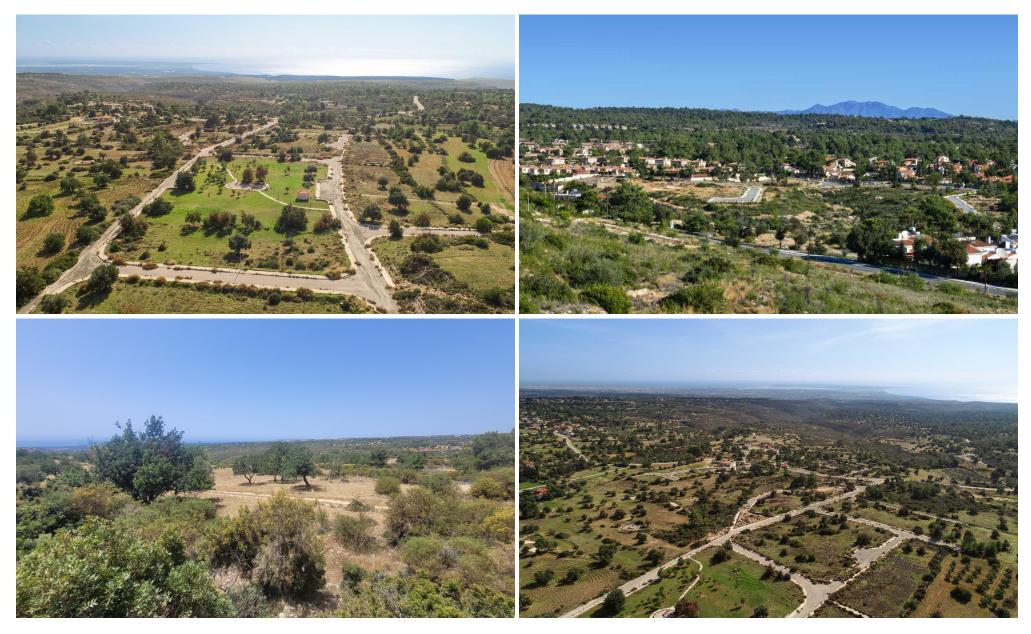

## Zanatzia Plot 43

lies in the picturesque village of Souni-Zanatzia, a charming retreat nestled between the vibrant cities of Paphos and Limassol. This plot offers the perfect canvas to build your dream permanent or holiday home. Offering a blend of tradition and modernity, this quaint village is a mere 10-minute drive from the bustling Limassol town center. Perched atop a prime hillside location, Souni-Zanatzia offers unparalleled panoramic vistas of the lush countryside and the sparkling Mediterranean Sea. With views stretching to the Episkopi Peninsula and the nearby British Bases, it's a haven for those seeking tranquility and natural beauty. For leisure enthusiasts, the v...