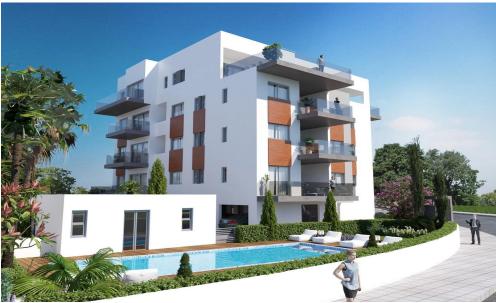

A private balcony extends the living space o...

| Property Info          |    | Plot / Area II | nfo          | Additional info   |                           |
|------------------------|----|----------------|--------------|-------------------|---------------------------|
| Covered Area           | 69 |                |              | Reference Number  | 6555                      |
| Covered Veranda        | 13 |                |              | Property type     | Apartment                 |
| Floor Number           | 3  | Parking        | Covered, Yes | Condition         | <b>Under Construction</b> |
| Total Number of Floors | 4  |                |              | Construction Year | 2025                      |
| Energy Efficiency      | A  |                |              | Bathrooms         | 1                         |