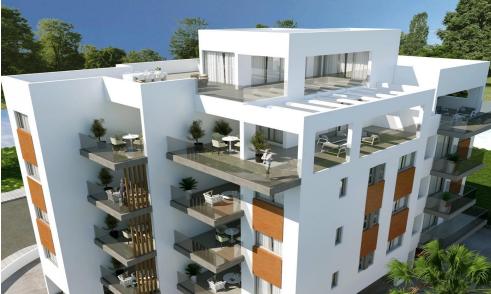

## Design & Architecture

The apartment showcases minimalist architecture with an emphasis on clean lines and natural light. A well-balanced layout ensures every square meter is used efficiently, creating a home that feels both open and intimate.

A private balcony extends the living space o...

| Property Info          |    | Plot / Area II | nfo          | Additional info   |                           |
|------------------------|----|----------------|--------------|-------------------|---------------------------|
| Covered Area           | 69 |                |              | Reference Number  | 6555                      |
| Covered Veranda        | 13 |                |              | Property type     | Apartment                 |
| Floor Number           | 3  | Parking        | Covered, Yes | Condition         | <b>Under Construction</b> |
| Total Number of Floors | 4  |                |              | Construction Year | 2025                      |
| Energy Efficiency      | A  |                |              | Bathrooms         | 1                         |