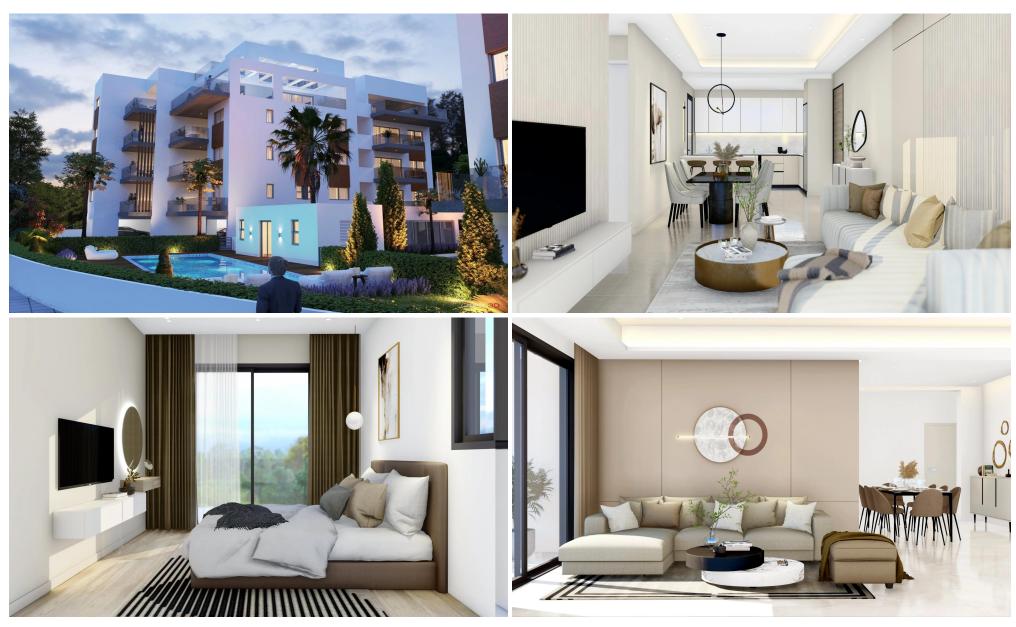

## Design & Architecture

The apartment showcases minimalist architecture with an emphasis on clean lines and natural light. A well-balanced layout ensures every square meter is used efficiently, creating a home that feels both open and intimate.

A private balcony extends the living space o...

| Property Info          |    | Plot / Area II | nfo          | Additional info   |                           |
|------------------------|----|----------------|--------------|-------------------|---------------------------|
| Covered Area           | 69 |                |              | Reference Number  | 6555                      |
| Covered Veranda        | 13 |                |              | Property type     | Apartment                 |
| Floor Number           | 3  | Parking        | Covered, Yes | Condition         | <b>Under Construction</b> |
| Total Number of Floors | 4  |                |              | Construction Year | 2025                      |
| Energy Efficiency      | A  |                |              | Bathrooms         | 1                         |