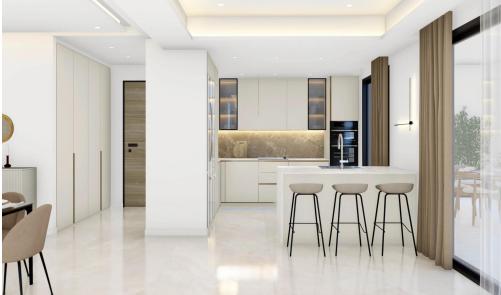

## Design & Architecture

The apartment showcases minimalist architecture with an emphasis on clean lines and natural light. A well-balanced layout ensures every square meter is used efficiently, creating a home that feels both open and intimate.

A private balcony extends the living space o...

| Property Info          |    | Plot / Area II | nfo          | Additional info   |                           |
|------------------------|----|----------------|--------------|-------------------|---------------------------|
| Covered Area           | 69 |                |              | Reference Number  | 6555                      |
| Covered Veranda        | 13 |                |              | Property type     | Apartment                 |
| Floor Number           | 3  | Parking        | Covered, Yes | Condition         | <b>Under Construction</b> |
| Total Number of Floors | 4  |                |              | Construction Year | 2025                      |
| Energy Efficiency      | A  |                |              | Bathrooms         | 1                         |