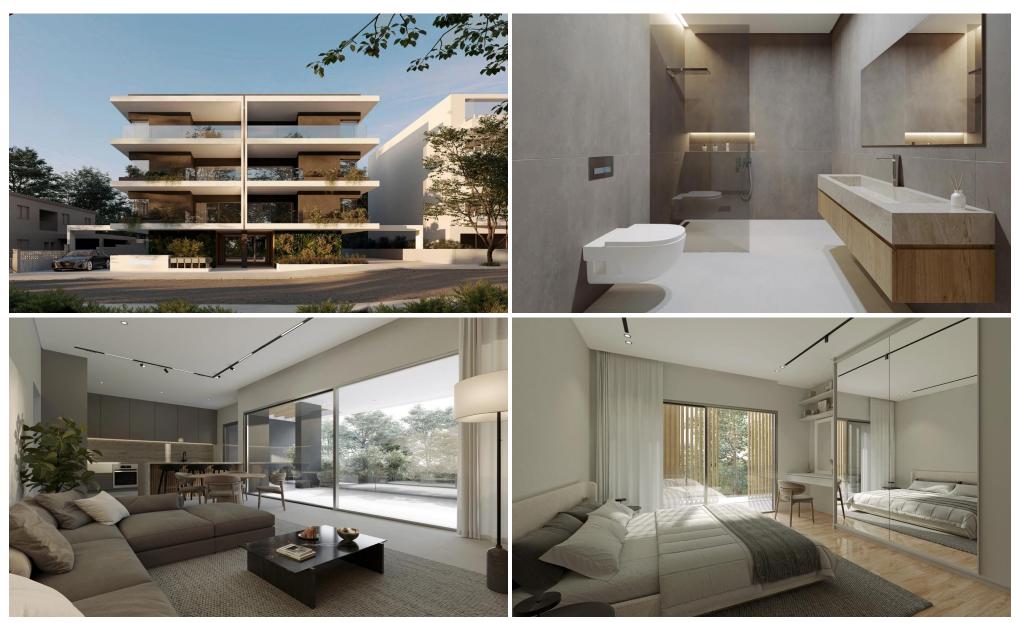

## 1 Bedroom Apartment for Sale in Limassol - Agios Athanasios

It is a residential development located on Christoforou Savva Street in Ayios Athanasios, Limassol, close to two main road arteries which lead to the A1 highway and the town of Limassol while it offers easy access to the prestigious Foley's School and Grammar School. The development consists of 11 apartments of 1-bedroom, 2-bedroom and 3-bedrooms across three levels and a ground level with covered parking spaces and dedicated storage areas for all residents. Long-term value and running cost efficiency are significant factors in our design approach. All apartments come with comfortable living areas and bedrooms, along with their own large covered verandas and photovoltaic panels. The hig...

| Property Info          |    | Plot / Area Info   | <b>Additional info</b>                 |                                                       |
|------------------------|----|--------------------|----------------------------------------|-------------------------------------------------------|
| Covered Area           | 95 |                    | Reference Number                       | 6670<br>Apartment<br>Brand New<br>1<br>Mountains view |
| Covered Veranda        | 36 | Parking <b>Yes</b> | Property type Condition Bathrooms View |                                                       |
| Uncovered Veranda      | 24 |                    |                                        |                                                       |
| Floor Number           | 2  |                    |                                        |                                                       |
| Total Number of Floors | 3  |                    |                                        |                                                       |
| Energy Efficiency      | A  |                    |                                        |                                                       |