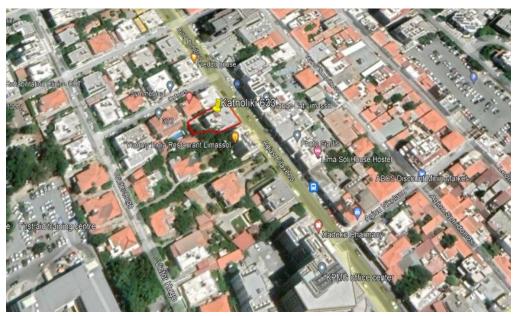

### 490m<sup>2</sup> Plot for Sale in Limassol - Katholiki

This prime parcel of land is situated in the vibrant Katholiki, neighborhood, located in the heart of Limassol. Falling within the planning zone E $\beta$ 3, this property offers a unique blend of residential and commercial development opportunities.