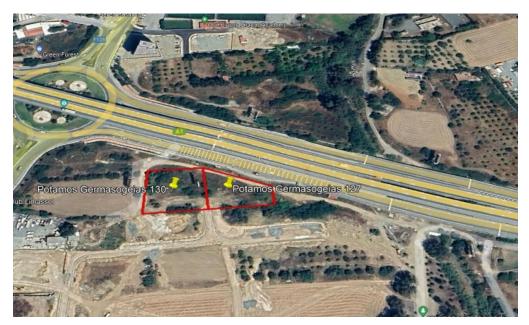

## 3,387m<sup>2</sup> Plot for Sale in Potamos Germasogeias, Limassol District

This prime parcel of land is situated in the vibrant Potamos Germasogeias, neighborhood, located in the heart of Limassol. Falling within the planning zone  $K\alpha 8 \& \Delta\alpha 2$ , this property offers a unique blend of residential and commercial development opportunities.

**Amenities Location** 

**Location:** Potamos Germasogeias Region: **Limassol** 

Coordinates: 34.707521686523 / 33.087670511642

Price: €1 400 000 + VAT

VAT Excluded

Title transfer fee None

Price per SQM €413.00/m²