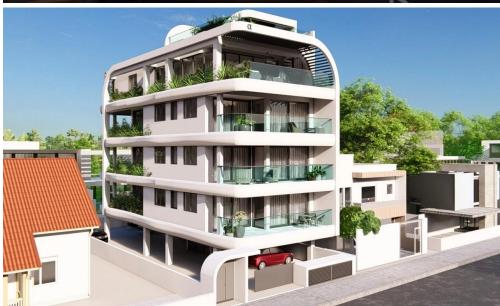

## 2 Bedroom Apartment for Sale in Limassol - Katholiki

Reference ID: #SA33801Price details: €475,000 +VATRedefining urban lifestyle, the project combines alpha design with unparallel comfort. Situated in the most convenient area of Katholiki, it enjoys Limassol Marina, shopping street, old town and all other amenities within walking distance.Indoor Area: 80m2Covered Veranda: 26m22 BedroomsEnsuite showerMain Bathroom/Guest toiletLuxury materialsConcealed A/C in living roomSplit units in rooms includedPrivate covered parking with dedicated EV charging socketPV panels for common areas and residencesAutomation system and moreDelivery February 2027Available for sale three 2-bedroom apartments.Prices: €475,000-€545,000PLUS V.A.T