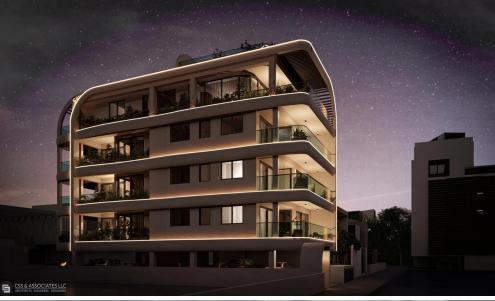

## 2 Bedroom Apartment for Sale in Limassol - Katholiki

Reference ID: #SA33801Price details: €475,000 +VATRedefining urban lifestyle, the project combines alpha design with unparallel comfort. Situated in the most convenient area of Katholiki, it enjoys Limassol Marina, shopping street, old town and all other amenities within walking distance.Indoor Area: 80m2Covered Veranda: 26m22 BedroomsEnsuite showerMain Bathroom/Guest toiletLuxury materialsConcealed A/C in living roomSplit units in rooms includedPrivate covered parking with dedicated EV charging socketPV panels for common areas and residencesAutomation system and moreDelivery February 2027Available for sale three 2-bedroom apartments.Prices: €475,000-€545,000PLUS V.A.T