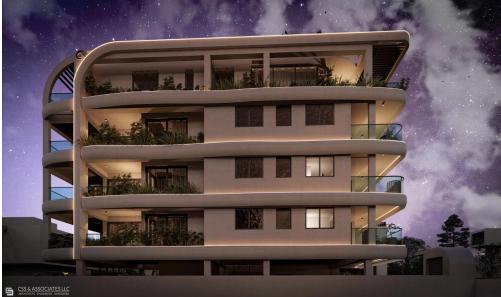

## 2 Bedroom Apartment for Sale in Limassol - Katholiki

Reference ID: #SA33801Price details: €475,000 +VATRedefining urban lifestyle, the project combines alpha design with unparallel comfort. Situated in the most convenient area of Katholiki, it enjoys Limassol Marina, shopping street, old town and all other amenities within walking distance.Indoor Area: 80m2Covered Veranda: 26m22 BedroomsEnsuite showerMain Bathroom/Guest toiletLuxury materialsConcealed A/C in living roomSplit units in rooms includedPrivate covered parking with dedicated EV charging socketPV panels for common areas and residencesAutomation system and moreDelivery February 2027Available for sale three 2-bedroom apartments.Prices: €475,000-€545,000PLUS V.A.T