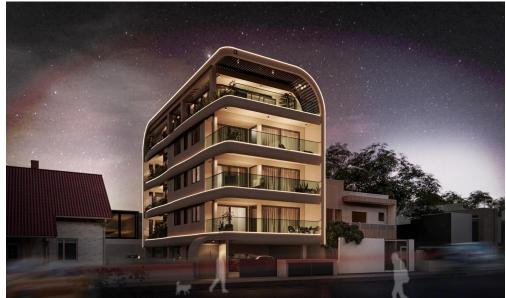

## 2 Bedroom Apartment for Sale in Limassol - Katholiki

Reference ID: #SA33801Price details: €475,000 +VATRedefining urban lifestyle, the project combines alpha design with unparallel comfort. Situated in the most convenient area of Katholiki, it enjoys Limassol Marina, shopping street, old town and all other amenities within walking distance.Indoor Area: 80m2Covered Veranda: 26m22 BedroomsEnsuite showerMain Bathroom/Guest toiletLuxury materialsConcealed A/C in living roomSplit units in rooms includedPrivate covered parking with dedicated EV charging socketPV panels for common areas and residencesAutomation system and moreDelivery February 2027Available for sale three 2-bedroom apartments.Prices: €475,000-€545,000PLUS V.A.T