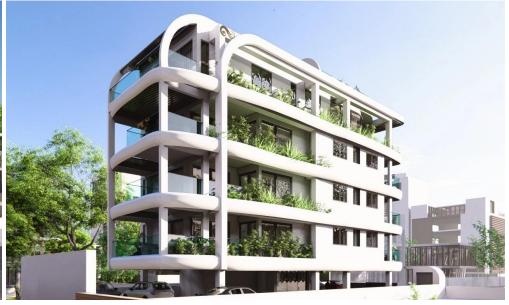

## 2 Bedroom Apartment for Sale in Limassol - Katholiki

Reference ID: #SA33801Price details: €475,000 +VATRedefining urban lifestyle, the project combines alpha design with unparallel comfort. Situated in the most convenient area of Katholiki, it enjoys Limassol Marina, shopping street, old town and all other amenities within walking distance.Indoor Area: 80m2Covered Veranda: 26m22 BedroomsEnsuite showerMain Bathroom/Guest toiletLuxury materialsConcealed A/C in living roomSplit units in rooms includedPrivate covered parking with dedicated EV charging socketPV panels for common areas and residencesAutomation system and moreDelivery February 2027Available for sale three 2-bedroom apartments.Prices: €475,000-€545,000PLUS V.A.T