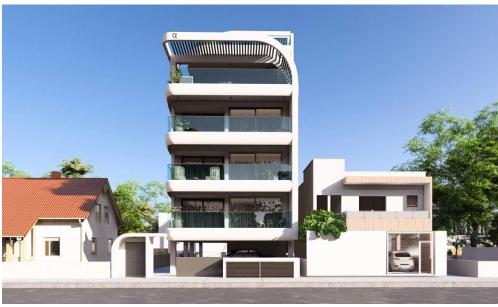

## 2 Bedroom Apartment for Sale in Limassol - Katholiki

Reference ID: #SA33801Price details: €475,000 +VATRedefining urban lifestyle, the project combines alpha design with unparallel comfort. Situated in the most convenient area of Katholiki, it enjoys Limassol Marina, shopping street, old town and all other amenities within walking distance.Indoor Area: 80m2Covered Veranda: 26m22 BedroomsEnsuite showerMain Bathroom/Guest toiletLuxury materialsConcealed A/C in living roomSplit units in rooms includedPrivate covered parking with dedicated EV charging socketPV panels for common areas and residencesAutomation system and moreDelivery February 2027Available for sale three 2-bedroom apartments.Prices: €475,000-€545,000PLUS V.A.T