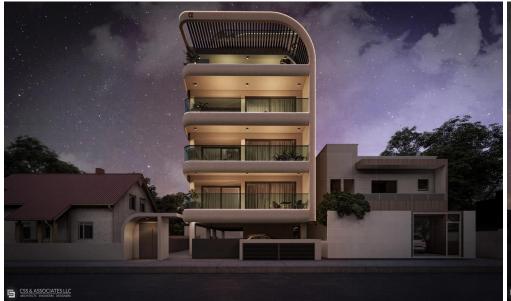

## 2 Bedroom Apartment for Sale in Limassol - Katholiki

Reference ID: #SA33801Price details: €475,000 +VATRedefining urban lifestyle, the project combines alpha design with unparallel comfort. Situated in the most convenient area of Katholiki, it enjoys Limassol Marina, shopping street, old town and all other amenities within walking distance.Indoor Area: 80m2Covered Veranda: 26m22 BedroomsEnsuite showerMain Bathroom/Guest toiletLuxury materialsConcealed A/C in living roomSplit units in rooms includedPrivate covered parking with dedicated EV charging socketPV panels for common areas and residencesAutomation system and moreDelivery February 2027Available for sale three 2-bedroom apartments.Prices: €475,000-€545,000PLUS V.A.T