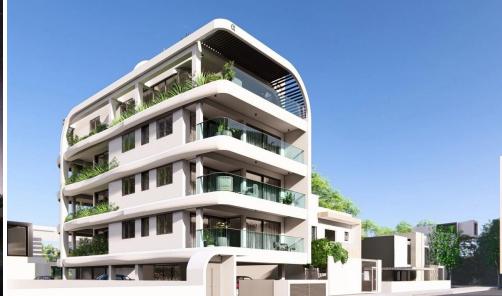

## 2 Bedroom Apartment for Sale in Limassol - Katholiki

Reference ID: #SA33801Price details: €475,000 +VATRedefining urban lifestyle, the project combines alpha design with unparallel comfort. Situated in the most convenient area of Katholiki, it enjoys Limassol Marina, shopping street, old town and all other amenities within walking distance.Indoor Area: 80m2Covered Veranda: 26m22 BedroomsEnsuite showerMain Bathroom/Guest toiletLuxury materialsConcealed A/C in living roomSplit units in rooms includedPrivate covered parking with dedicated EV charging socketPV panels for common areas and residencesAutomation system and moreDelivery February 2027Available for sale three 2-bedroom apartments.Prices: €475,000-€545,000PLUS V.A.T