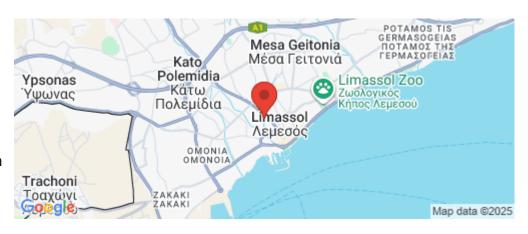

Amenities Location

• Storage room

Location: Limassol - Katholiki
Region: Limassol

Coordinates: 34.679158303958 / 33.034921800769

Price: €475 000 + VAT

VAT for this property is **€23,750** or **€90,250**. VAT usually is 19%. If it is your first purchase of property, you can have VAT reduced to 5% for the first 150sq.m. of the property.