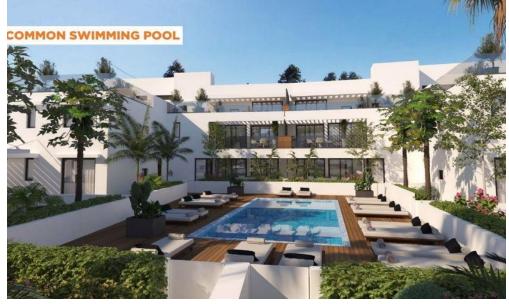

## 1 Bedroom Apartment for Sale in Kiti, Larnaca District

One Bedroom Ground Floor Apartment For Sale in Kiti, Larnaca – Title Deeds (New Build Process) The project will be composed of five separate blocks including 1, 2 & 3 bedroom apartments. There are also nine 2 & 3-bedroom villas within the gated community complex. Combining apartments and luxurious villas, the project also includes a swimming pool and a children's playground! Located in the village of Kiti, it's just 1200m from the nearest beach and few minutes from the main highway linking to the main cities and towns of the island, Block A & Block C only 1-1 Bedroom with fitted wardrobes - Open plan living -...