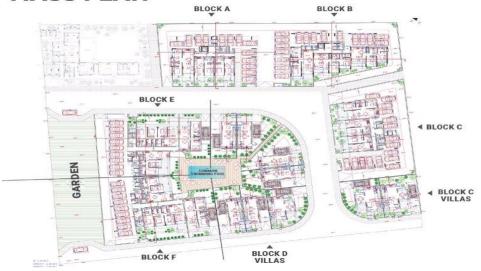

| <b>Brand New</b> |
|               |                  |      |     | Bathrooms        | 1                |

Amenities Location

**Location:** Kiti Region: **Larnaca** 

Coordinates: **34.85** / **33.575** 



**Price: €172 000 + VAT** 

VAT for this property is €8,600 or €32,680. VAT usually is 19%. If it is your first purchase of property, you can have VAT reduced to 5% for the first 150sq.m. of the property.

VAT Excluded

Title transfer fee None

Price per SQM €3 440.00/m²

Common expenses None

# **Representative: Emerald Property Consultants**

Registration number 845 Email info@cyprusemerald.com
License number 329/E Legal name N/A

Phone: **+35723080080** 

# **Price change history**

€168 000 on Mar 14, 2024 €172 000 on Jun 4, 2024























#### **MASS PLAN**



### **GROUND FLOOR**



### **GROUND FLOOR**



Areas & Plans are not final and are subject to modifications