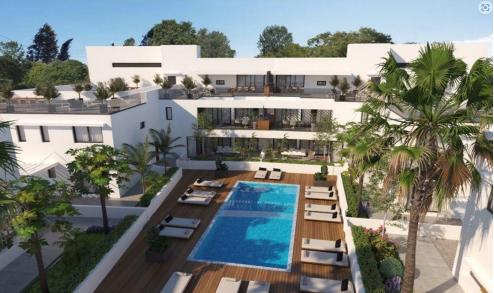

## 1 Bedroom Apartment for Sale in Kiti, Larnaca District

One Bedroom Ground Floor Apartment For Sale in Kiti, Larnaca – Title Deeds (New Build Process) The project will be composed of five separate blocks including 1, 2 & 3 bedroom apartments. There are also nine 2 & 3-bedroom villas within the gated community complex. Combining apartments and luxurious villas, the project also includes a swimming pool and a children's playground! Located in the village of Kiti, it's just 1200m from the nearest beach and few minutes from the main highway linking to the main cities and towns of the island, Block A & Block C only 1-1 Bedroom with fitted wardrobes - Open plan living -...