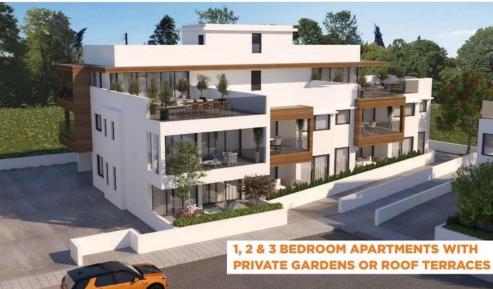

## 1 Bedroom Apartment for Sale in Kiti, Larnaca District

One Bedroom Ground Floor Apartment For Sale in Kiti, Larnaca – Title Deeds (New Build Process) The project will be composed of five separate blocks including 1, 2 & 3 bedroom apartments. There are also nine 2 & 3-bedroom villas within the gated community complex. Combining apartments and luxurious villas, the project also includes a swimming pool and a children's playground! Located in the village of Kiti, it's just 1200m from the nearest beach and few minutes from the main highway linking to the main cities and towns of the island, Block A & Block C only 1-1 Bedroom with fitted wardrobes - Open plan living -...