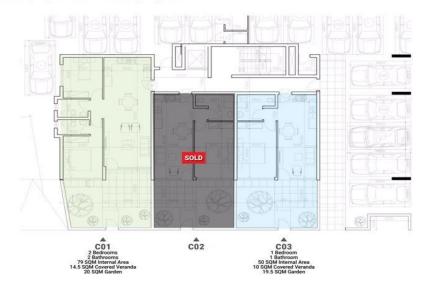

|
|               |                  |      |     | Bathrooms        | 1                |

Amenities Location

**Location:** Kiti Region: **Larnaca** 

Coordinates: **34.85** / **33.575** 



**Price: €172 000 + VAT** 

VAT for this property is €8,600 or €32,680. VAT usually is 19%. If it is your first purchase of property, you can have VAT reduced to 5% for the first 150sq.m. of the property.

VAT Excluded

Title transfer fee None

Price per SQM €3 440.00/m²

Common expenses None

# **Representative: Emerald Property Consultants**

Registration number 845 Email info@cyprusemerald.com
License number 329/E Legal name N/A

Phone: **+35723080080** 

# **Price change history**

€168 000 on Mar 14, 2024 €172 000 on Jun 4, 2024























#### **MASS PLAN**



### **GROUND FLOOR**



### **GROUND FLOOR**



Areas & Plans are not final and are subject to modifications