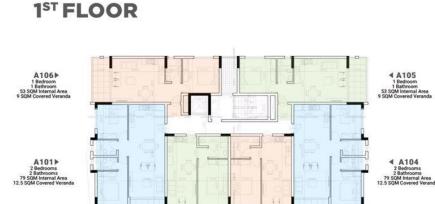

#### www.index.cy - All Cyprus Real Estate

@ ® \$

BLOCK B

**1ST FLOOR** 

**BLOCK A** 

C103

1 Bedroom 1 Bathroom 50 SQM Internal Area 8 SQM Covered Verand

C102

50 SQM

1 Bedroom 1 Bathroom

2<sup>ND</sup> FLOOR

11

∞ŏ Ш

BLOCK

**2ND FLOOR** 

2<sup>ND</sup> FLOOR