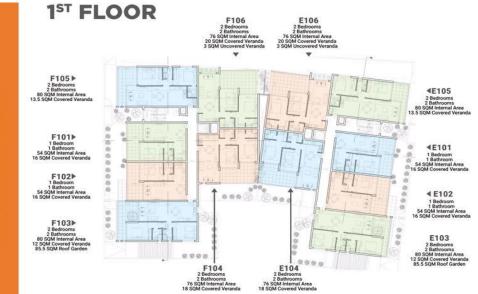

#### www.index.cy - All Cyprus Real Estate

@ ® \$

BLOCK B

**1ST FLOOR** 

**BLOCK A** 

C103

1 Bedroom 1 Bathroom 50 SQM Internal Area 8 SQM Covered Verand

C102

50 SQM

1 Bedroom 1 Bathroom

2<sup>ND</sup> FLOOR

11

∞ŏ Ш

BLOCK

**2ND FLOOR** 

2<sup>ND</sup> FLOOR