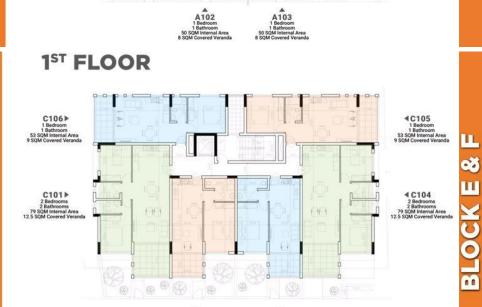

#### www.index.cy - All Cyprus Real Estate

@ ® \$

BLOCK B

**1ST FLOOR** 

**BLOCK A** 

C103

1 Bedroom 1 Bathroom 50 SQM Internal Area 8 SQM Covered Verand

C102

50 SQM

1 Bedroom 1 Bathroom

2<sup>ND</sup> FLOOR

11

∞ŏ Ш

BLOCK

**2ND FLOOR** 

2<sup>ND</sup> FLOOR