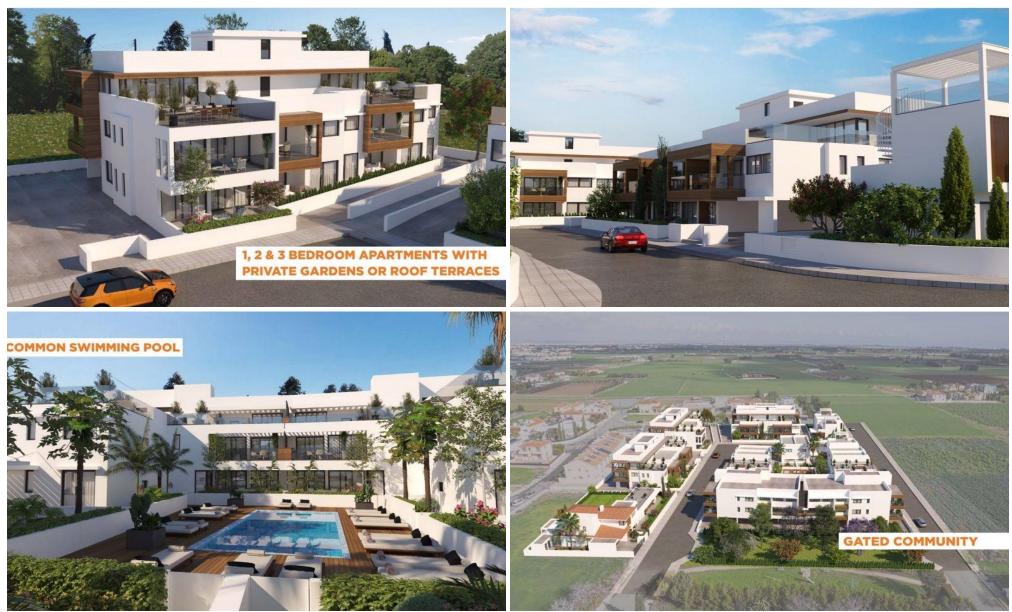

### 2 Bedroom Apartment for Sale in Kiti, Larnaca District

Alexigros Wind Farm [31.5 MW] Two Bedroom Apartment For Sale in Kiti, Larnaca - Title Deeds (New Build Dromolaxia Δρομολαξιά Process) The project will be composed of five separate blocks including 1, 2 & 3 bedroom apartments. There are also nine 2 & 3-bedroom villas Alethriko Meneou Αλεθρικό within the gated community complex. Combining apartments and Μενεού Tersefanou luxurious villas, the project also includes a swimming pool and a children's Τερσεφάνου playground! Located in the village of Kiti, it's just 1200m from the nearest Kiti Κίτι beach and few minutes from the main highway linking to the main cities Kivisili POSSIDON and towns of the island. II- Master bedroom with ensuite facilities and Κιβισίλι BEACH GARDENS Softades fitted wardrobes - 1 Bedroom with fitted wardrobes - Op... Perivolia Σοφτάδες Περβόλια Google Λάρνακας Map data ©2025 **Property Info** Plot / Area Info Additional info plu075n2 Reference Number Property type Apartment Covered Area 79 Pool Yes **Brand New** Condition 2 Bathrooms Amenities Location