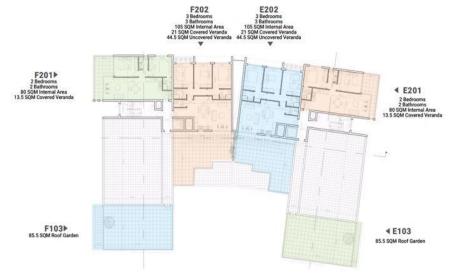

#### www.index.cy - All Cyprus Real Estate

@ ® \$

BLOCK B

**1ST FLOOR** 

**BLOCK A** 

C103

1 Bedroom 1 Bathroom 50 SQM Internal Area 8 SQM Covered Verand

C102

50 SQM

1 Bedroom 1 Bathroom

2<sup>ND</sup> FLOOR

11

∞ŏ Ш

BLOCK

**2ND FLOOR** 

2<sup>ND</sup> FLOOR