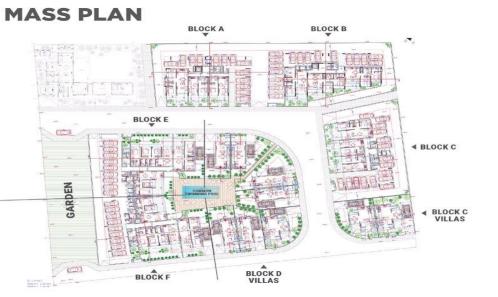

### 2 Bedroom Apartment for Sale in Kiti, Larnaca District

Alexigros Wind Farm [31.5 MW] Two Bedroom Apartment For Sale in Kiti, Larnaca - Title Deeds (New Build Dromolaxia Δρομολαξιά Process) The project will be composed of five separate blocks including 1, 2 & 3 bedroom apartments. There are also nine 2 & 3-bedroom villas Alethriko Meneou Αλεθρικό within the gated community complex. Combining apartments and Μενεού Tersefanou luxurious villas, the project also includes a swimming pool and a children's Τερσεφάνου playground! Located in the village of Kiti, it's just 1200m from the nearest Kiti Κίτι beach and few minutes from the main highway linking to the main cities Kivisili POSSIDON and towns of the island. II- Master bedroom with ensuite facilities and Κιβισίλι BEACH GARDENS Softades fitted wardrobes - 1 Bedroom with fitted wardrobes - Op... Perivolia Σοφτάδες Περβόλια Google Λάρνακας Map data ©2025 **Property Info** Plot / Area Info Additional info plu075n2 Reference Number Property type Apartment Covered Area 79 Pool Yes **Brand New** Condition 2 Bathrooms Amenities Location