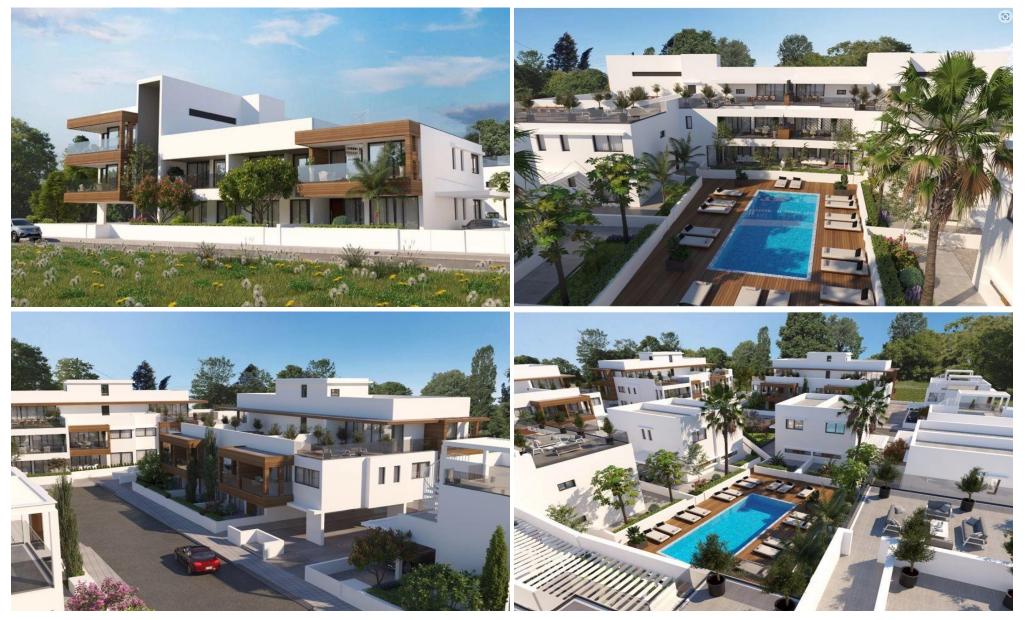

### 2 Bedroom Apartment for Sale in Kiti, Larnaca District

Alexigros Wind Farm [31.5 MW] Two Bedroom Apartment For Sale in Kiti, Larnaca - Title Deeds (New Build Dromolaxia Δρομολαξιά Process) The project will be composed of five separate blocks including 1, 2 & 3 bedroom apartments. There are also nine 2 & 3-bedroom villas Alethriko Meneou Αλεθρικό within the gated community complex. Combining apartments and Μενεού Tersefanou luxurious villas, the project also includes a swimming pool and a children's Τερσεφάνου playground! Located in the village of Kiti, it's just 1200m from the nearest Kiti Κίτι beach and few minutes from the main highway linking to the main cities Kivisili POSSIDON and towns of the island. II- Master bedroom with ensuite facilities and Κιβισίλι BEACH GARDENS Softades fitted wardrobes - 1 Bedroom with fitted wardrobes - Op... Perivolia Σοφτάδες Περβόλια Google Λάρνακας Map data ©2025 **Property Info** Plot / Area Info Additional info plu075n2 Reference Number Property type Apartment Covered Area 79 Pool Yes **Brand New** Condition 2 Bathrooms Amenities Location