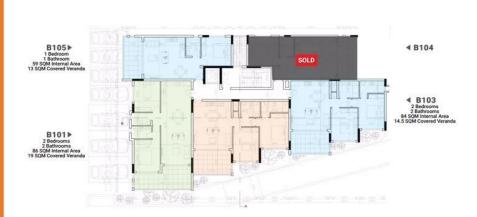

#### www.index.cy - All Cyprus Real Estate

@ ® \$

BLOCK B

**1ST FLOOR** 

**BLOCK A** 

C103

1 Bedroom 1 Bathroom 50 SQM Internal Area 8 SQM Covered Verand

C102

50 SQM

1 Bedroom 1 Bathroom

2<sup>ND</sup> FLOOR

11

∞ŏ Ш

BLOCK

**2ND FLOOR** 

2<sup>ND</sup> FLOOR