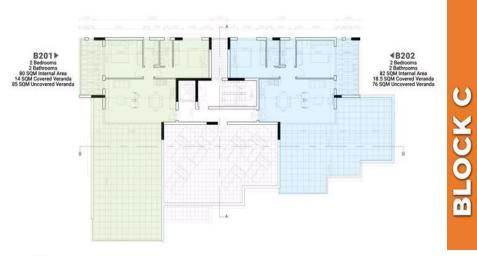

#### www.index.cy - All Cyprus Real Estate

@ ® \$

BLOCK B

**1ST FLOOR** 

**BLOCK A** 

C103

1 Bedroom 1 Bathroom 50 SQM Internal Area 8 SQM Covered Verand

C102

50 SQM

1 Bedroom 1 Bathroom

2<sup>ND</sup> FLOOR

11

∞ŏ Ш

BLOCK

**2ND FLOOR** 

2<sup>ND</sup> FLOOR