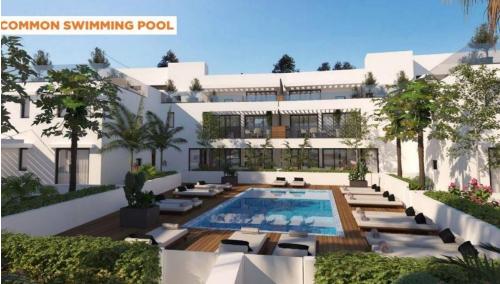

## 3 Bedroom Apartment for Sale in Kiti, Larnaca District

Three Bedroom Ground Floor Apartment For Sale in Kiti, Larnaca – Title Deeds (New Build Process) The project will be composed of five separate blocks including 1, 2 & 3 bedroom apartments. There are also nine 2 & 3-bedroom villas within the gated community complex. Combining apartments and luxurious villas, the project also includes a swimming pool and a children's playground! Located in the village of Kiti, it's just 1200m from the nearest beach and few minutes from the main highway linking to the main cities and towns of the island. Block E & F only - Master bedroom with ensuite and fitted wardrobes.

| Property Info |     | Plot / Area Info |     | Additional info  |                  |
|---------------|-----|------------------|-----|------------------|------------------|
| Covered Area  | 110 | Pool             | Yes | Reference Number | plu075n3g        |
|               |     |                  |     | Property type    | Apartment        |
|               |     |                  |     | Condition        | <b>Brand New</b> |
|               |     |                  |     | Bathrooms        | 3                |