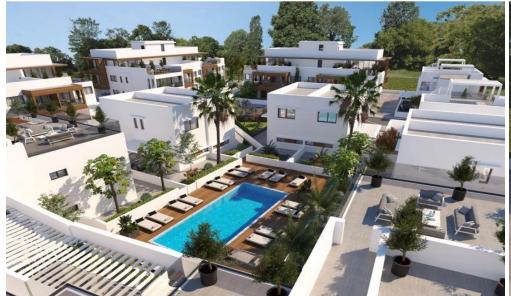

## 3 Bedroom Apartment for Sale in Kiti, Larnaca District

Three Bedroom Ground Floor Apartment For Sale in Kiti, Larnaca – Title Deeds (New Build Process) The project will be composed of five separate blocks including 1, 2 & 3 bedroom apartments. There are also nine 2 & 3-bedroom villas within the gated community complex. Combining apartments and luxurious villas, the project also includes a swimming pool and a children's playground! Located in the village of Kiti, it's just 1200m from the nearest beach and few minutes from the main highway linking to the main cities and towns of the island. Block E & F only - Master bedroom with ensuite and fitted wardrobes.

## **MASS PLAN**