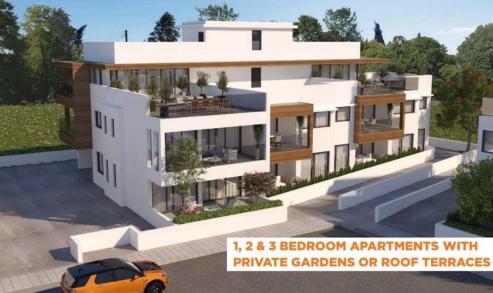

## 3 Bedroom Apartment for Sale in Kiti, Larnaca District

Three Bedroom Ground Floor Apartment For Sale in Kiti, Larnaca – Title Deeds (New Build Process) The project will be composed of five separate blocks including 1, 2 & 3 bedroom apartments. There are also nine 2 & 3-bedroom villas within the gated community complex. Combining apartments and luxurious villas, the project also includes a swimming pool and a children's playground! Located in the village of Kiti, it's just 1200m from the nearest beach and few minutes from the main highway linking to the main cities and towns of the island. Block E & F only - Master bedroom with ensuite and fitted wardrobes.

## **MASS PLAN**