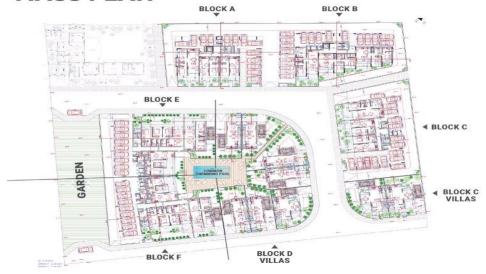

## **MASS PLAN**

## 3 Bedroom Apartment for Sale in Kiti, Larnaca District

Three Bedroom Ground Floor Apartment For Sale in Kiti, Larnaca – Title Deeds (New Build Process) The project will be composed of five separate blocks including 1, 2 & 3 bedroom apartments. There are also nine 2 & 3-bedroom villas within the gated community complex. Combining apartments and luxurious villas, the project also includes a swimming pool and a children's playground! Located in the village of Kiti, it's just 1200m from the nearest beach and few minutes from the main highway linking to the main cities and towns of the island. Block E & F only - Master bedroom with ensuite and fitted wardrobes.