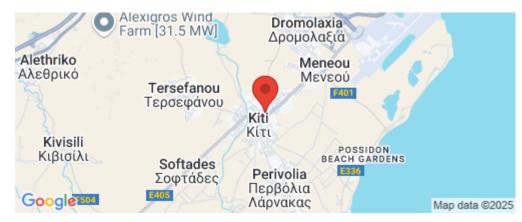

Amenities Location

**Location:** Kiti Region: **Larnaca** 

Coordinates: **34.85** / **33.575** 

Price: €320 000 + VAT

VAT for this property is €16,000 or €60,800. VAT usually is 19%. If it is your first purchase of property, you can have VAT reduced to 5% for the first 150sq.m. of the property.