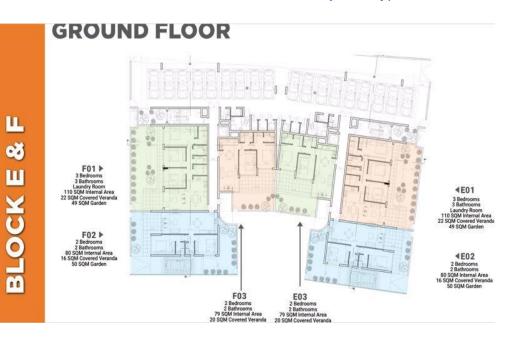

## 3 Bedroom Apartment for Sale in Kiti, Larnaca District

Three Bedroom Ground Floor Apartment For Sale in Kiti, Larnaca – Title Deeds (New Build Process) The project will be composed of five separate blocks including 1, 2 & 3 bedroom apartments. There are also nine 2 & 3-bedroom villas within the gated community complex. Combining apartments and luxurious villas, the project also includes a swimming pool and a children's playground! Located in the village of Kiti, it's just 1200m from the nearest beach and few minutes from the main highway linking to the main cities and towns of the island. Block E & F only - Master bedroom with ensuite and fitted wardrobes.