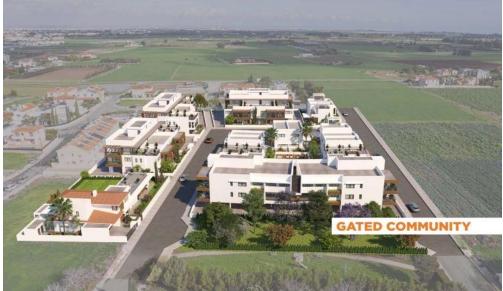

## 3 Bedroom Apartment for Sale in Kiti, Larnaca District

Three Bedroom Ground Floor Apartment For Sale in Kiti, Larnaca – Title Deeds (New Build Process) The project will be composed of five separate blocks including 1, 2 & 3 bedroom apartments. There are also nine 2 & 3-bedroom villas within the gated community complex. Combining apartments and luxurious villas, the project also includes a swimming pool and a children's playground! Located in the village of Kiti, it's just 1200m from the nearest beach and few minutes from the main highway linking to the main cities and towns of the island. Block E & F only - Master bedroom with ensuite and fitted wardrobes.