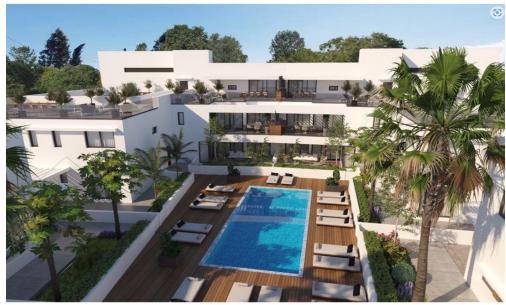

## 3 Bedroom Apartment for Sale in Kiti, Larnaca District

Three Bedroom Ground Floor Apartment For Sale in Kiti, Larnaca – Title Deeds (New Build Process) The project will be composed of five separate blocks including 1, 2 & 3 bedroom apartments. There are also nine 2 & 3-bedroom villas within the gated community complex. Combining apartments and luxurious villas, the project also includes a swimming pool and a children's playground! Located in the village of Kiti, it's just 1200m from the nearest beach and few minutes from the main highway linking to the main cities and towns of the island. Block E & F only - Master bedroom with ensuite and fitted wardrobes.

| Property Info |     | Plot / Area Info |     | Additional info  |                  |
|---------------|-----|------------------|-----|------------------|------------------|
| Covered Area  | 110 | Pool             | Yes | Reference Number | plu075n3g        |
|               |     |                  |     | Property type    | Apartment        |
|               |     |                  |     | Condition        | <b>Brand New</b> |
|               |     |                  |     | Bathrooms        | 3                |