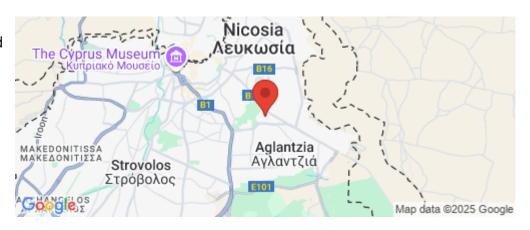

Additional info

Reference Number 7733

Property type House

Condition Pre-Owned

Bathrooms 5+

Amenities Location

**Location:** Aglantzia Region: **Nicosia** 

Coordinates: **35.1591285** / **33.3863242** 