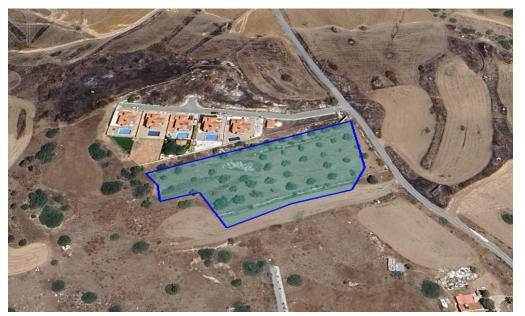

## 6,021m<sup>2</sup> Plot for Sale in Monagroulli, Limassol District

Reference ID: #SA33815Price details: €360,000 +VATResidential field for Sale in Monagroulli in Limassol District. It is located close to all necessary services and amenities within excellent access towards the village centre and the motorway. The property falls within the Residential Planning Zone П4 with: Building Coefficient: 20 %Coverage coefficient: 15 %Maximun Floors Allowed: 2Maximun building height: 8,3 mPlus Vat.