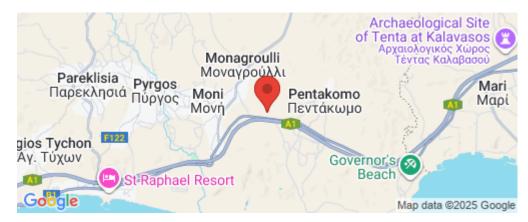

## 6,021m<sup>2</sup> Plot for Sale in Monagroulli, Limassol District

Reference ID: #SA33815Price details: €360,000 +VATResidential field for Sale in Monagroulli in Limassol District. It is located close to all necessary services and amenities within excellent access towards the village centre and the motorway. The property falls within the Residential Planning Zone П4 with: Building Coefficient: 20 %Coverage coefficient: 15 %Maximun Floors Allowed: 2Maximun building height: 8,3 mPlus Vat.

Location: Monagroulli

Coordinates: 34.735682156921 / 33.221578549045

Region: Limassol