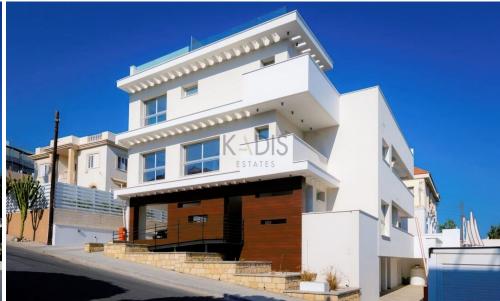

## **Building for Sale in Limassol District**

This small block of four different 2-bedroom units in Limassol, has all the features that make it an ideal investment real estate.

The 3-storey block is marked by its contemporary, simple lines and houses 2 duplexes across the ground and first floor, each with 2 ensuite bedrooms and an open-plan living area. The third unit is on the first floor, while the fourth unit is the penthouse on the second floor, with its vast uncovered veranda. As such, the property offers a variety of 2-bedroom configurations to suit different purposes and preferences.

Elegant entrance lobby, bright interiors, cool superior finishing materials, double glazed windows, ample fitted kitchen cabinets a...

| Property Info    |                | Plot / Area Info |              | Additional info  |                  |
|------------------|----------------|------------------|--------------|------------------|------------------|
|                  |                |                  |              | Reference Number | 4193             |
|                  |                |                  |              | Property type    | Building         |
| Air Conditioning | All rooms, Yes | Parking          | Covered, Yes | Condition        | <b>Brand New</b> |
|                  |                |                  |              | Bathrooms        | 2                |
|                  |                |                  |              | View             | Sea view         |