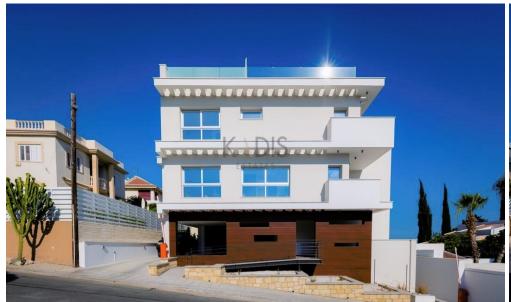

## **Building for Sale in Limassol District**

This small block of four different 2-bedroom units in Limassol, has all the features that make it an ideal investment real estate.

The 3-storey block is marked by its contemporary, simple lines and houses 2 duplexes across the ground and first floor, each with 2 ensuite bedrooms and an open-plan living area. The third unit is on the first floor, while the fourth unit is the penthouse on the second floor, with its vast uncovered veranda. As such, the property offers a variety of 2-bedroom configurations to suit different purposes and preferences.

Elegant entrance lobby, bright interiors, cool superior finishing materials, double glazed windows, ample fitted kitchen cabinets a...

| Property Info    |                | Plot / Area Info |              | Additional info  |                  |
|------------------|----------------|------------------|--------------|------------------|------------------|
|                  |                |                  |              | Reference Number | 4193             |
|                  |                |                  |              | Property type    | Building         |
| Air Conditioning | All rooms, Yes | Parking          | Covered, Yes | Condition        | <b>Brand New</b> |
|                  |                |                  |              | Bathrooms        | 2                |
|                  |                |                  |              | View             | Sea view         |